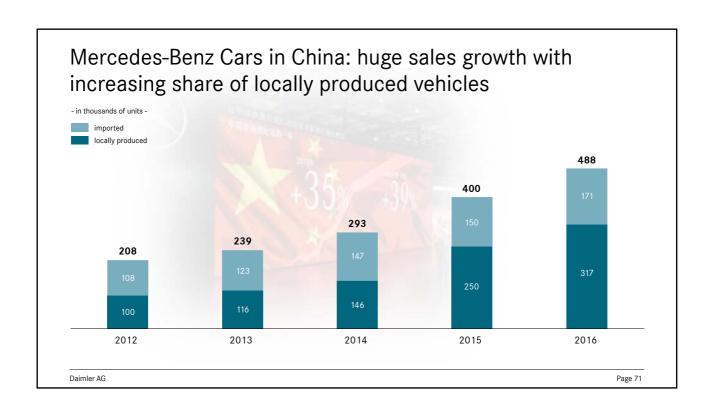

| Revenue by region      |       |       |                      |  |
|------------------------|-------|-------|----------------------|--|
|                        |       |       |                      |  |
|                        | 2015  | 2016  | % change             |  |
| Daimler Group          | 149.5 | 153.3 | +3                   |  |
| of which               |       |       |                      |  |
| Europe                 | 58.2  | 63.4  | +9                   |  |
| of which Germany       | 22.0  | 23.5  | +7                   |  |
| NAFTA                  | 47.7  | 45.0  | -6                   |  |
| of which United States | 41.9  | 39.2  | -7                   |  |
| Asia                   | 33.7  | 35.6  | +5                   |  |
| of which China*        | 14.7  | 16.0  | +9                   |  |
| Other markets          | 9.8   | 9.3   | -5                   |  |
|                        |       |       | in billions of euros |  |