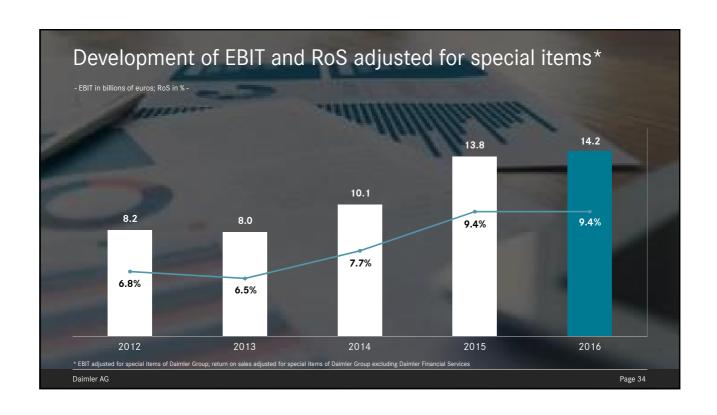

|                                         | 20     | 15   | 201    | 16   |
|-----------------------------------------|--------|------|--------|------|
| - EBIT in millions of euros; RoS in % - | EBIT   | RoS* | EBIT   | RoS* |
| Daimler Group                           | 13,186 | 8.9  | 12,902 | 8.4  |
| of which                                |        |      |        |      |
| Mercedes-Benz Cars                      | 7,926  | 9.5  | 8,112  | 9.1  |
| Daimler Trucks                          | 2,576  | 6.9  | 1,948  | 5.9  |
| Mercedes-Benz Vans                      | 880    |      | 1,170  | 9.1  |
| Daimler Buses                           | 214    | 5.2  | 249    | 6.0  |
| Daimler Financial Services              | 1,619  |      | 1,739  |      |
| Reconciliation                          | -29    |      | -316   |      |

|                                         | 20     | 15   | 20     | 16   |
|-----------------------------------------|--------|------|--------|------|
| - EBIT in millions of euros; RoS in % - | EBIT   | RoS* | EBIT   | RoS* |
| Daimler Group                           | 13,829 | 9.4  | 14,243 | 9.4  |
| of which                                |        |      |        |      |
| Mercedes-Benz Cars                      | 8,343  | 10.0 | 8,927  | 10.0 |
| Daimler Trucks                          | 2,742  | 7.3  | 2,053  | 6.2  |
| Mercedes-Benz Vans                      | 952    | 8.3  | 1,302  | 10.1 |
| Daimler Buses                           | 202    | 4.9  | 258    | 6.2  |
| Daimler Financial Services              | 1,619  |      | 1,739  | -    |
| Reconciliation                          | -29    |      | -36    | -    |