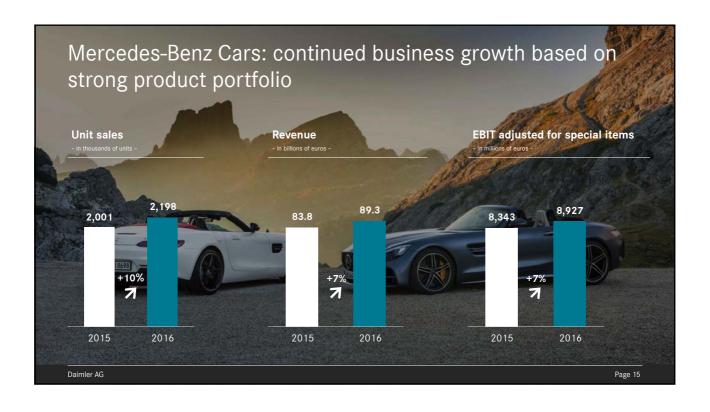

## Continuing dynamic sales development of passenger cars and vans

|                    | 2015    | 2016    | % change |
|--------------------|---------|---------|----------|
| Daimler Group      | 2,853.0 | 2,998.4 | +5       |
| of which           |         |         |          |
| Mercedes-Benz Cars | 2,001.4 | 2,198.0 | +10      |
| Daimler Trucks     | 502.5   | 415.1   | -17      |
| Mercedes-Benz Vans | 321.0   | 359.1   | +12      |
| Daimler Buses      | 28.1    | 26.2    | -7       |

in thousands of units

Daimler AG Page 55

| Revenue by division                            |       |       |                      |  |
|------------------------------------------------|-------|-------|----------------------|--|
|                                                |       |       |                      |  |
|                                                | 2015  | 2016  | % change             |  |
| Daimler Group                                  | 149.5 | 153.3 | +3                   |  |
| of which                                       |       |       |                      |  |
| Mercedes-Benz Cars                             | 83.8  | 89.3  | +7                   |  |
| Daimler Trucks                                 | 37.6  | 33.2  | -12                  |  |
| Mercedes-Benz Vans                             | 11.5  | 12.8  | +12                  |  |
| Daimler Buses                                  | 4.1   | 4.2   | +2                   |  |
| Daimler Financial Services                     | 19.0  | 20.7  | +9                   |  |
| Contract volume of Daimler Financial Services* | 116.7 | 132.6 | +14                  |  |
|                                                |       |       | in billions of euros |  |

|                                         | 20     | 15   | 20     | 16   |
|-----------------------------------------|--------|------|--------|------|
| - EBIT in millions of euros; RoS in % - | EBIT   | RoS* | EBIT   | RoS* |
| Daimler Group                           | 13,829 | 9.4  | 14,243 | 9.4  |
| of which                                |        |      |        |      |
| Mercedes-Benz Cars                      | 8,343  | 10.0 | 8,927  | 10.0 |
| Daimler Trucks                          | 2,742  | 7.3  | 2,053  | 6.2  |
| Mercedes-Benz Vans                      | 952    | 8.3  | 1,302  | 10.1 |
| Daimler Buses                           | 202    | 4.9  | 258    | 6.2  |
| Daimler Financial Services              | 1,619  |      | 1,739  | -    |
| Reconciliation                          | -29    |      | -36    | -    |