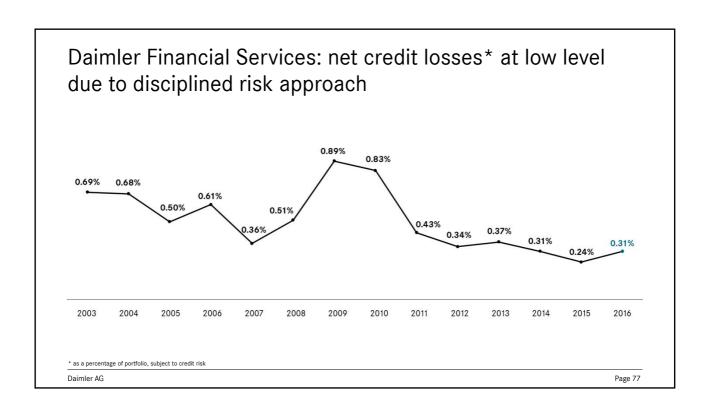

| 5.2                | 4.7            | 5.7                         | 6.1                |
| Daimler Trucks             | 1.1            | 1.2                          | 1.2                | 1.3            | 1.3                         | 1.3                |
| Mercedes-Benz Vans         | 0.2            | 0.4                          | 0.6                | 0.4            | 0.4                         | 0.5                |
| Daimler Buses              | 0.1            | 0.1                          | 0.1                | 0.2            | 0.2                         | 0.2                |
| Daimler Financial Services | 0.03           | 0.04                         | 0.03               | _              | _                           | _                  |





















### Disclaimer

The figures in this document are preliminary and have neither been approved yet by the Supervisory Board nor audited by the external auditor.

This document contains forward-looking statements that reflect our current views about future events. The words "anticipate," "assume," "believe," "estimate," "expect," "intend," "may," "can," "could," "plan," "project," "should" and similar expressions are used to identify forward-looking statements. These statements are subject to many risks and uncertainties, including an adverse development of global economic conditions, in particular a decline of demand in our most important markets; a deterioration of our refinancing possibilities on the credit and financial markets; events of force majeure including natural disasters, acts