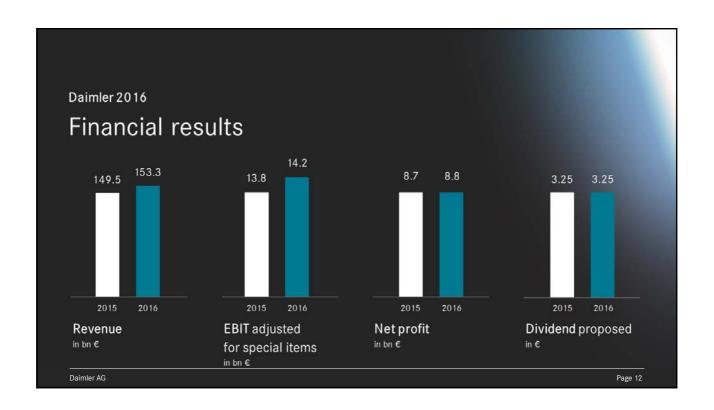

### DAIMLER

**Annual Press Conference** 

Dr. Dieter Zetsche Chairman of the Board of Management of Daimler AG Head of Mercedes-Benz Cars

February 2, 2017

Page 2

| Key figures                               |              |              |
|-------------------------------------------|--------------|--------------|
| Jenne -willing                            | 2015         | 2016         |
| Unit sales (in thousands of units)        | 2,853        | 2,998        |
| Revenue                                   | 149.5        | 153.3        |
| EBIT                                      | 12.2         | 42.0         |
| as reported adjusted for special items    | 13.2<br>13.8 | 12.9<br>14.2 |
| Net profit                                | 8.7          | 8.8          |
| Free cash flow of the industrial business | 4.0          | 3.9          |
| Earnings per share (in euros)             | 7.87         | 7.97         |
| Dividend per share (in euros)             | 3.25         | 3.25         |