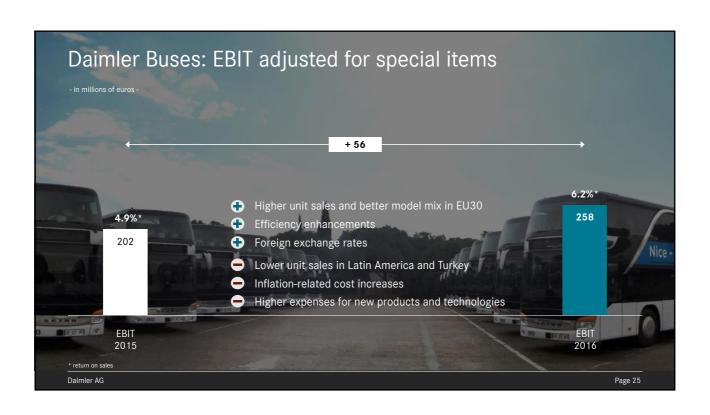

|                                         | 20     | 15   | 20     | 16   |
|-----------------------------------------|--------|------|--------|------|
| - EBIT in millions of euros; RoS in % - | EBIT   | RoS* | EBIT   | RoS* |
| Daimler Group                           | 13,829 | 9.4  | 14,243 | 9.4  |
| of which                                |        |      |        |      |
| Mercedes-Benz Cars                      | 8,343  | 10.0 | 8,927  | 10.0 |
| Daimler Trucks                          | 2,742  | 7.3  | 2,053  | 6.2  |
| Mercedes-Benz Vans                      | 952    | 8.3  | 1,302  | 10.1 |
| Daimler Buses                           | 202    | 4.9  | 258    | 6.2  |
| Daimler Financial Services              | 1,619  |      | 1,739  | -    |
| Reconciliation                          | -29    |      | -36    | -    |

|                                                                          | (    | Ω4   | Full | vear |
|--------------------------------------------------------------------------|------|------|------|------|
| Mercedes-Benz Vans                                                       | 2015 | 2016 | 2015 | 2016 |
| Restructuring of own dealer network                                      | -18  | -8   | -29  | -11  |
| Relocation of headquarters of MBUSA                                      | -1   | -    | -3   | -    |
| Expenses in connection with Takata airbags                               | -40  | -13  | -40  | -83  |
| Workforce adjustments in Germany                                         | -    | -8   | -    | -38  |
| Daimler Buses                                                            |      |      |      |      |
| Restructuring of own dealer network                                      | -2   | -    | -4   | 0    |
| Sale of investment in New MCI Holdings Inc.                              | +16  | -    | +16  | -    |
| Workforce adjustments                                                    | -    | -1   | -    | -9   |
| Reconciliation                                                           |      |      | -    |      |
| Expenses related to legal proceedings                                    | -    | -    | -    | -400 |
| Impairment of investment in BAIC Motor                                   | -    | -    | -    | -244 |
| Losses from currency transactions (not allocated to business operations) | -    | -    | -    | -241 |
| Contribution of shares of Renault and Nissan to pension plan assets      | -    | -    | -    | +605 |