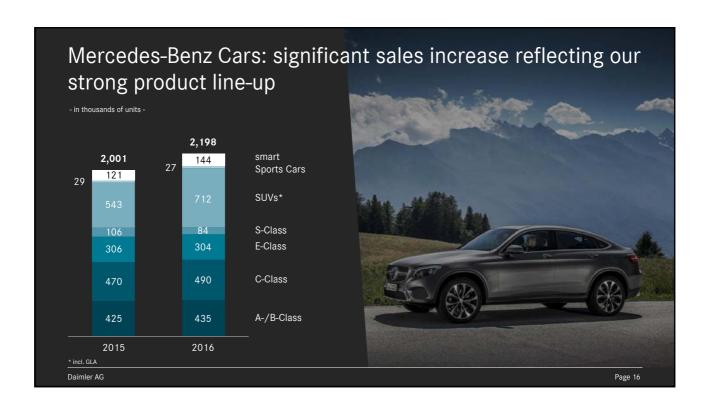

## Continuing dynamic sales development of passenger cars and vans

|                    | 2015    | 2016    | % change |
|--------------------|---------|---------|----------|
| Daimler Group      | 2,853.0 | 2,998.4 | +5       |
| of which           |         |         |          |
| Mercedes-Benz Cars | 2,001.4 | 2,198.0 | +10      |
| Daimler Trucks     | 502.5   | 415.1   | -17      |
| Mercedes-Benz Vans | 321.0   | 359.1   | +12      |
| Daimler Buses      | 28.1    | 26.2    | -7       |