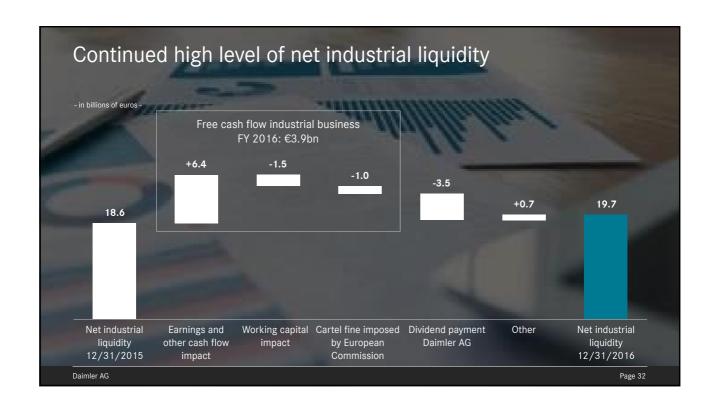

# Strong financial and balance sheet figures support our financial strength and A-rating

| Daimler Group                        | Dec. 31, 2015 | Dec. 31, 2016        |
|--------------------------------------|---------------|----------------------|
| Equity ratio                         | 23.6%         | 22.9%                |
| Gross liquidity                      | 18.2          | 21.7                 |
| Funded status of pension obligations | -7.4          | -7.8                 |
| Industrial business                  |               |                      |
| Equity ratio                         | 44.2%         | 44.7%                |
| Net liquidity                        | 18.6          | 19.7                 |
| Free cash flow                       | 4.0           | 3.9                  |
|                                      |               | in billions of euros |