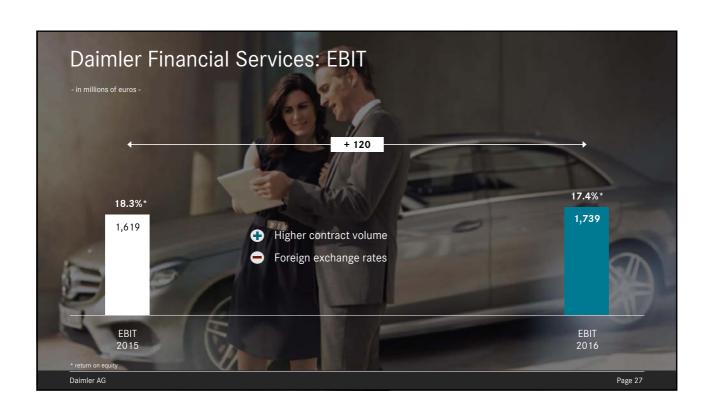

|                                         | 20     | 15   | 201    | 16   |
|-----------------------------------------|--------|------|--------|------|
| - EBIT in millions of euros; RoS in % - | EBIT   | RoS* | EBIT   | RoS* |
| Daimler Group                           | 13,186 | 8.9  | 12,902 | 8.4  |
| of which                                |        |      |        |      |
| Mercedes-Benz Cars                      | 7,926  | 9.5  | 8,112  | 9.1  |
| Daimler Trucks                          | 2,576  | 6.9  | 1,948  | 5.9  |
| Mercedes-Benz Vans                      | 880    |      | 1,170  | 9.1  |
| Daimler Buses                           | 214    | 5.2  | 249    | 6.0  |
| Daimler Financial Services              | 1,619  |      | 1,739  |      |
| Reconciliation                          | -29    |      | -316   |      |

|                                         | 20     | 15   | 20     | 16   |
|-----------------------------------------|--------|------|--------|------|
| - EBIT in millions of euros; RoS in % - | EBIT   | RoS* | EBIT   | RoS* |
| Daimler Group                           | 13,829 | 9.4  | 14,243 | 9.4  |
| of which                                |        |      |        |      |
| Mercedes-Benz Cars                      | 8,343  | 10.0 | 8,927  | 10.0 |
| Daimler Trucks                          | 2,742  | 7.3  | 2,053  | 6.2  |
| Mercedes-Benz Vans                      | 952    | 8.3  | 1,302  | 10.1 |
| Daimler Buses                           | 202    | 4.9  | 258    | 6.2  |
| Daimler Financial Services              | 1,619  |      | 1,739  | -    |
| Reconciliation                          | -29    |      | -36    | -    |