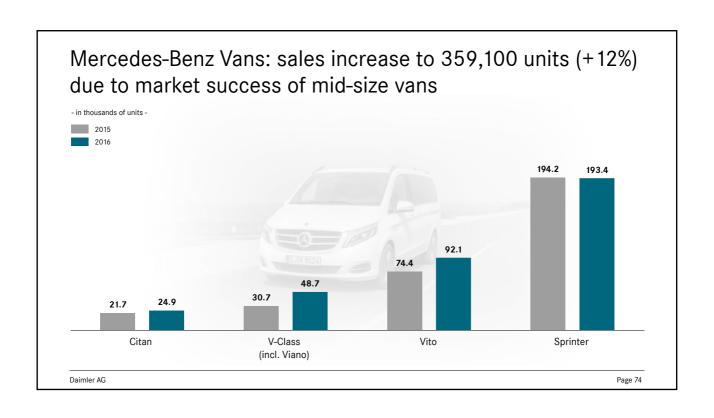

## Continuing dynamic sales development of passenger cars and vans

|                    | 2015    | 2016    | % change |
|--------------------|---------|---------|----------|
| Daimler Group      | 2,853.0 | 2,998.4 | +5       |
| of which           |         |         |          |
| Mercedes-Benz Cars | 2,001.4 | 2,198.0 | +10      |
| Daimler Trucks     | 502.5   | 415.1   | -17      |
| Mercedes-Benz Vans | 321.0   | 359.1   | +12      |
| Daimler Buses      | 28.1    | 26.2    | -7       |