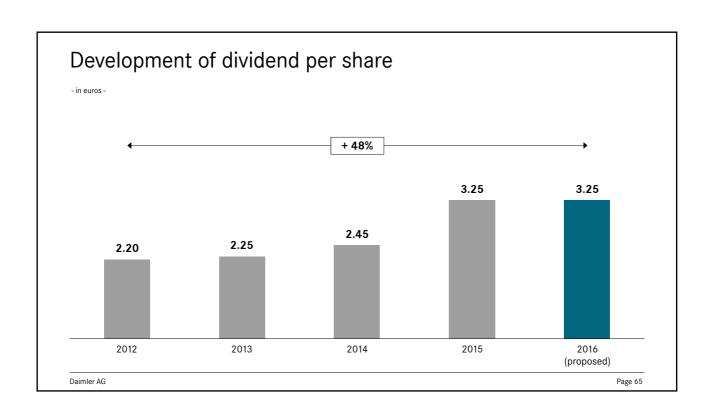

### DAIMLER

**Annual Press Conference** 

Dr. Dieter Zetsche Chairman of the Board of Management of Daimler AG Head of Mercedes-Benz Cars

February 2, 2017

Page 2

| Key figures                               |              |              |
|-------------------------------------------|--------------|--------------|
| Jenne -willing                            | 2015         | 2016         |
| Unit sales (in thousands of units)        | 2,853        | 2,998        |
| Revenue                                   | 149.5        | 153.3        |
| EBIT                                      | 12.2         | 42.0         |
| as reported adjusted for special items    | 13.2<br>13.8 | 12.9<br>14.2 |
| Net profit                                | 8.7          | 8.8          |
| Free cash flow of the industrial business | 4.0          | 3.9          |
| Earnings per share (in euros)             | 7.87         | 7.97         |
| Dividend per share (in euros)             | 3.25         | 3.25         |