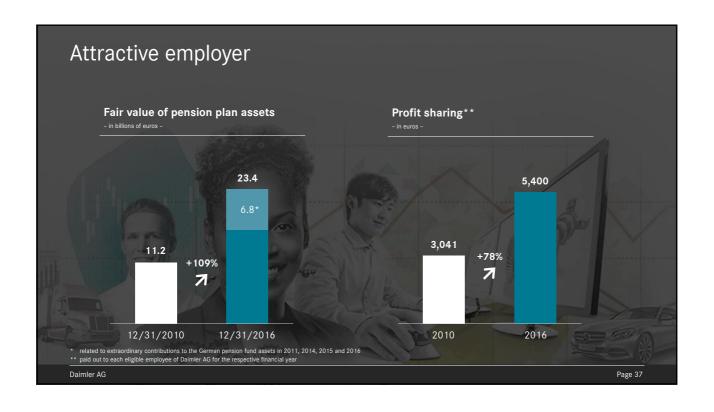

|              |
|-------------------------------------------|--------------|--------------|
| Jenne -willing                            | 2015         | 2016         |
| Unit sales (in thousands of units)        | 2,853        | 2,998        |
| Revenue                                   | 149.5        | 153.3        |
| EBIT                                      | 12.2         | 42.0         |
| as reported adjusted for special items    | 13.2<br>13.8 | 12.9<br>14.2 |
| Net profit                                | 8.7          | 8.8          |
| Free cash flow of the industrial business | 4.0          | 3.9          |
| Earnings per share (in euros)             | 7.87         | 7.97         |
| Dividend per share (in euros)             | 3.25         | 3.25         |













# DAIMLER Annual Press Conference Dr. Dieter Zetsche Chairman of the Board of Management of Daimler AG Head of Mercedes-Benz Cars February 2, 2017































# Strong financial and balance sheet figures support our financial strength and A-rating

| Daimler Group                        | Dec. 31, 2015 | Dec. 31, 2016        |
|--------------------------------------|---------------|----------------------|
| Equity ratio                         | 23.6%         | 22.9%                |
| Gross liquidity                      | 18.2          | 21.7                 |
| Funded status of pension obligations | -7.4          | -7.8                 |
| Industrial business                  |               |                      |
| Equity ratio                         | 44.2%