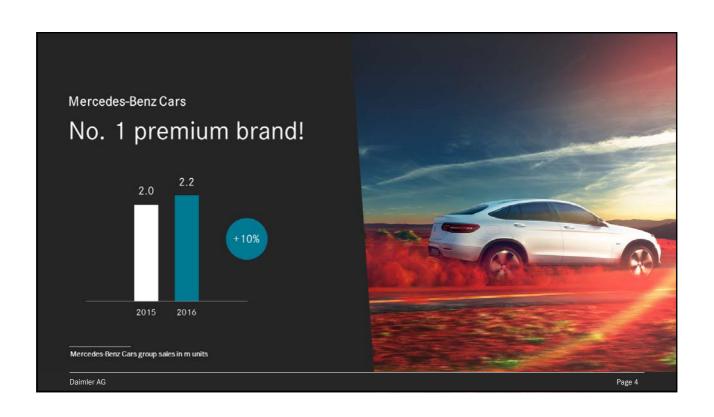

## Continuing dynamic sales development of passenger cars and vans

|                    | 2015    | 2016    | % change |
|--------------------|---------|---------|----------|
| Daimler Group      | 2,853.0 | 2,998.4 | +5       |
| of which           |         |         |          |
| Mercedes-Benz Cars | 2,001.4 | 2,198.0 | +10      |
| Daimler Trucks     | 502.5   | 415.1   | -17      |
| Mercedes-Benz Vans | 321.0   | 359.1   | +12      |
| Daimler Buses      | 28.1    | 26.2    | -7       |