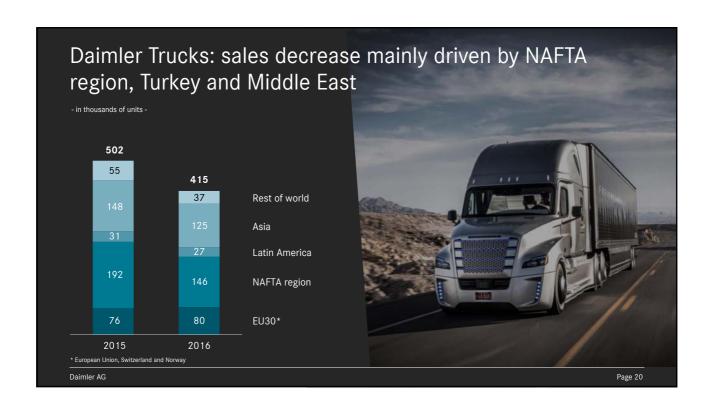

## Continuing dynamic sales development of passenger cars and vans

|                    | 2015    | 2016    | % change |
|--------------------|---------|---------|----------|
| Daimler Group      | 2,853.0 | 2,998.4 | +5       |
| of which           |         |         |          |
| Mercedes-Benz Cars | 2,001.4 | 2,198.0 | +10      |
| Daimler Trucks     | 502.5   | 415.1   | -17      |
| Mercedes-Benz Vans | 321.0   | 359.1   | +12      |
| Daimler Buses      | 28.1    | 26.2    | -7       |