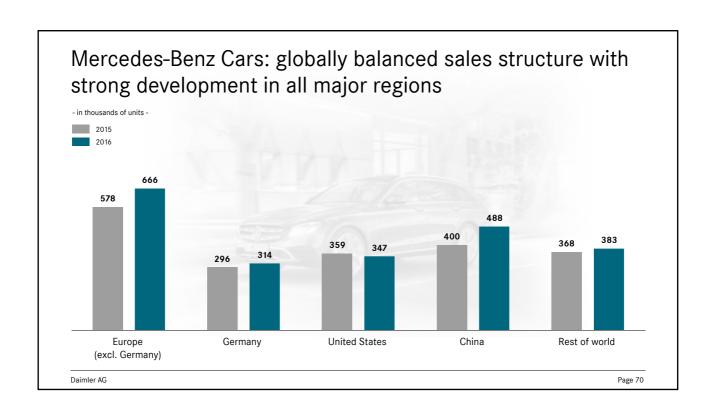

## Continuing dynamic sales development of passenger cars and vans

|                    | 2015    | 2016    | % change |
|--------------------|---------|---------|----------|
| Daimler Group      | 2,853.0 | 2,998.4 | +5       |
| of which           |         |         |          |
| Mercedes-Benz Cars | 2,001.4 | 2,198.0 | +10      |
| Daimler Trucks     | 502.5   | 415.1   | -17      |
| Mercedes-Benz Vans | 321.0   | 359.1   | +12      |
| Daimler Buses      | 28.1    | 26.2    | -7       |