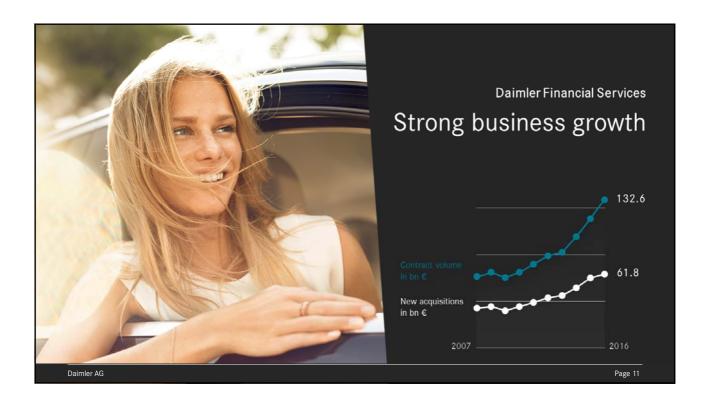

in thousands of units

Daimler AG Page 55

| Revenue by division                            |       |       |                      |  |
|------------------------------------------------|-------|-------|----------------------|--|
|                                                |       |       |                      |  |
|                                                | 2015  | 2016  | % change             |  |
| Daimler Group                                  | 149.5 | 153.3 | +3                   |  |
| of which                                       |       |       |                      |  |
| Mercedes-Benz Cars                             | 83.8  | 89.3  | +7                   |  |
| Daimler Trucks                                 | 37.6  | 33.2  | -12                  |  |
| Mercedes-Benz Vans                             | 11.5  | 12.8  | +12                  |  |
| Daimler Buses                                  | 4.1   | 4.2   | +2                   |  |
| Daimler Financial Services                     | 19.0  | 20.7  | +9                   |  |
| Contract volume of Daimler Financial Services* | 116.7 | 132.6 | +14                  |  |
|                                                |       |       | in billions of euros |  |