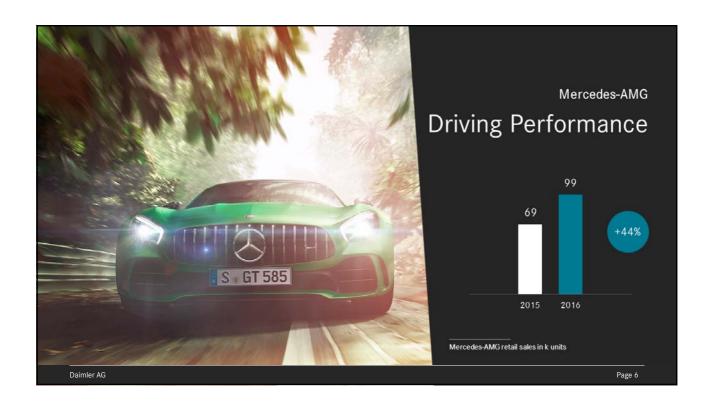

## Continuing dynamic sales development of passenger cars and vans

|                    | 2015    | 2016    | % change |
|--------------------|---------|---------|----------|
| Daimler Group      | 2,853.0 | 2,998.4 | +5       |
| of which           |         |         |          |
| Mercedes-Benz Cars | 2,001.4 | 2,198.0 | +10      |
| Daimler Trucks     | 502.5   | 415.1   | -17      |
| Mercedes-Benz Vans | 321.0   | 359.1   | +12      |
| Daimler Buses      | 28.1    | 26.2    | -7       |