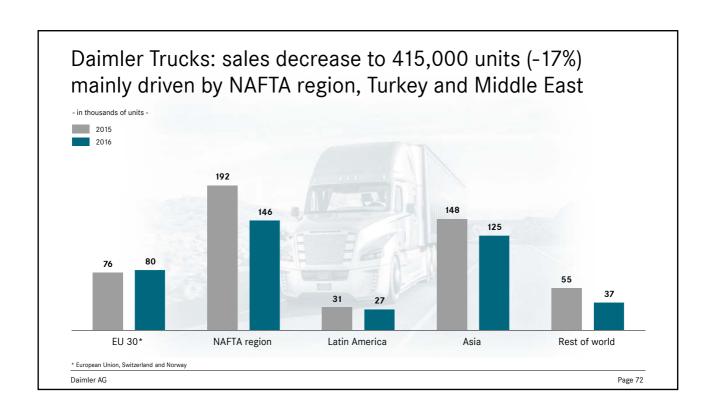

## Continuing dynamic sales development of passenger cars and vans

|                    | 2015    | 2016    | % change |
|--------------------|---------|---------|----------|
| Daimler Group      | 2,853.0 | 2,998.4 | +5       |
| of which           |         |         |          |
| Mercedes-Benz Cars | 2,001.4 | 2,198.0 | +10      |
| Daimler Trucks     | 502.5   | 415.1   | -17      |
| Mercedes-Benz Vans | 321.0   | 359.1   | +12      |
| Daimler Buses      | 28.1    | 26.2    | -7       |