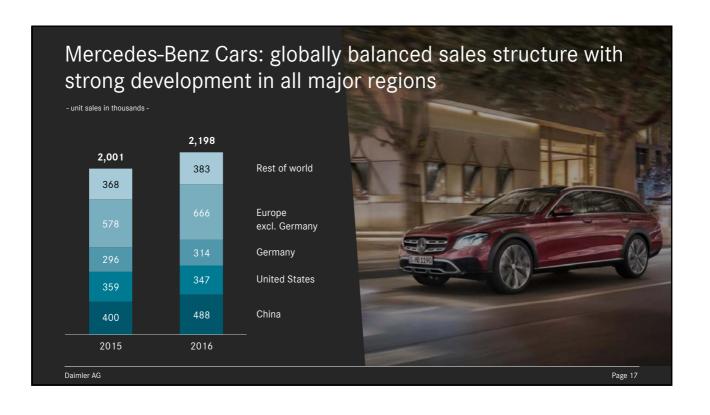

## Continuing dynamic sales development of passenger cars and vans

|                    | 2015    | 2016    | % change |
|--------------------|---------|---------|----------|
| Daimler Group      | 2,853.0 | 2,998.4 | +5       |
| of which           |         |         |          |
| Mercedes-Benz Cars | 2,001.4 | 2,198.0 | +10      |
| Daimler Trucks     | 502.5   | 415.1   | -17      |
| Mercedes-Benz Vans | 321.0   | 359.1   | +12      |
| Daimler Buses      | 28.1    | 26.2    | -7       |