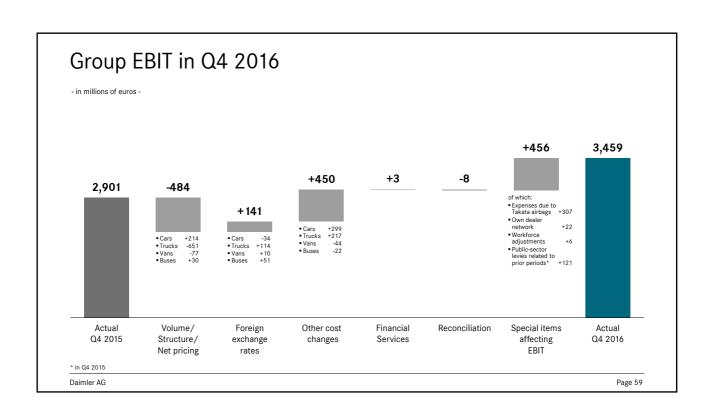

|                                         | Q4 2  | 2015 | Q4 2  | 2016 |
|-----------------------------------------|-------|------|-------|------|
| - EBIT in millions of euros; RoS in % - | EBIT  | RoS* | EBIT  | RoS* |
| Daimler Group                           | 3,478 | 8.7  | 3,580 | 9.0  |
| of which                                |       |      |       |      |
| Mercedes-Benz Cars                      | 2,154 | 9.6  | 2,634 | 11.0 |
| Daimler Trucks                          | 684   | 6.8  | 365   | 4.3  |
| Mercedes-Benz Vans                      | 297   | 8.5  | 185   | 5.3  |
| Daimler Buses                           | 20    |      | 78    | 6.1  |
| Daimler Financial Services              | 387   |      | 390   |      |
| Reconciliation                          | -64   |      | -72   |      |