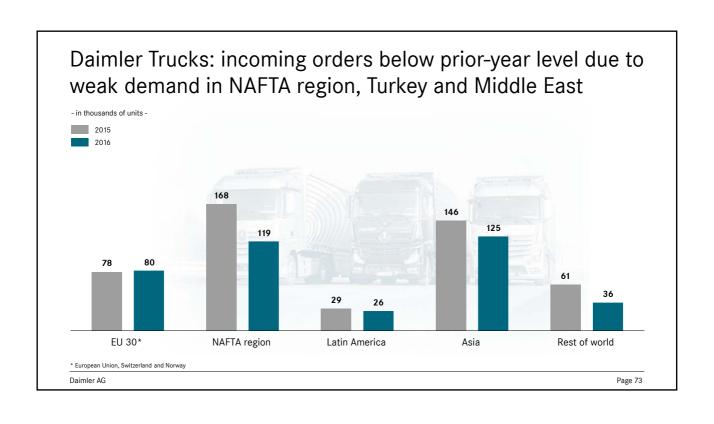

.1                          | 5.2                | 4.7            | 5.7                         | 6.1                |
| Daimler Trucks             | 1.1            | 1.2                          | 1.2                | 1.3            | 1.3                         | 1.3                |
| Mercedes-Benz Vans         | 0.2            | 0.4                          | 0.6                | 0.4            | 0.4                         | 0.5                |
| Daimler Buses              | 0.1            | 0.1                          | 0.1                | 0.2            | 0.2                         | 0.2                |
| Daimler Financial Services | 0.03           | 0.04                         | 0.03               | _              | _                           | _                  |





















### Disclaimer

The figures in this document are preliminary and have neither been approved yet by the Supervisory Board nor audited by the external auditor.

This document contains forward-looking statements that reflect our current views about future events. The words "anticipate," "assume," "believe," "estimate," "expect," "intend," "may," "can," "could," "plan," "project," "should" and similar expressions are used to identify forward-looking statements. These statements are subject to many risks and uncertainties, including an adverse development of global economic conditions, in particular a decline of demand in our most important markets; a deterioration of our refinancing possibilities on the credit and financial markets; events of force majeure including natural disaste