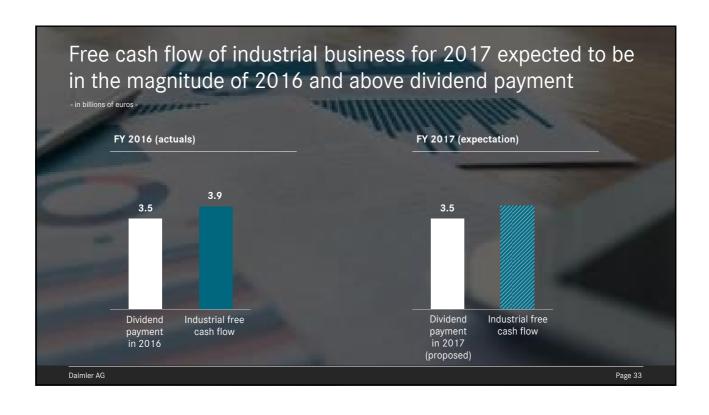

# Strong financial and balance sheet figures support our financial strength and A-rating

| Daimler Group                        | Dec. 31, 2015 | Dec. 31, 2016        |
|--------------------------------------|---------------|----------------------|
| Equity ratio                         | 23.6%         | 22.9%                |
| Gross liquidity                      | 18.2          | 21.7                 |
| Funded status of pension obligations | -7.4          | -7.8                 |
| Industrial business                  |               |                      |
| Equity ratio                         | 44.2%         | 44.7%                |
| Net liquidity                        | 18.6          | 19.7                 |
| Free cash flow                       | 4.0           | 3.9                  |
|                                      |               | in billions of euros |