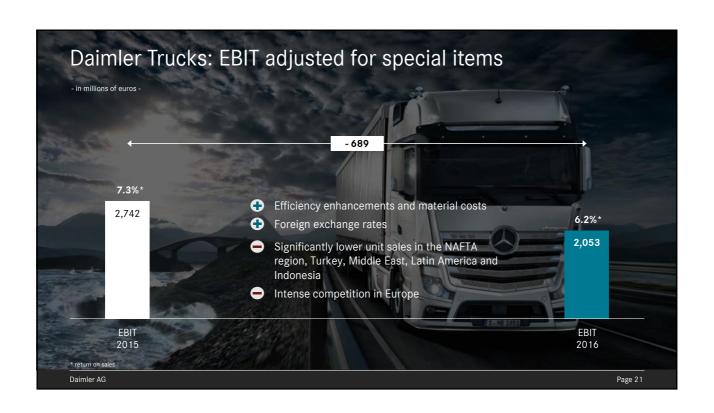

|                                         | 20     | 15   | 20     | 16   |
|-----------------------------------------|--------|------|--------|------|
| - EBIT in millions of euros; RoS in % - | EBIT   | RoS* | EBIT   | RoS* |
| Daimler Group                           | 13,829 | 9.4  | 14,243 | 9.4  |
| of which                                |        |      |        |      |
| Mercedes-Benz Cars                      | 8,343  | 10.0 | 8,927  | 10.0 |
| Daimler Trucks                          | 2,742  | 7.3  | 2,053  | 6.2  |
| Mercedes-Benz Vans                      | 952    | 8.3  | 1,302  | 10.1 |
| Daimler Buses                           | 202    | 4.9  | 258    | 6.2  |
| Daimler Financial Services              | 1,619  |      | 1,739  | -    |
| Reconciliation                          | -29    |      | -36    | -    |