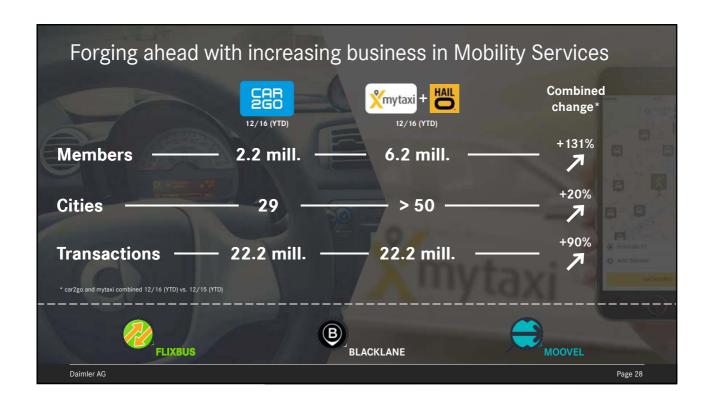

### DAIMLER

**Annual Press Conference** 

Dr. Dieter Zetsche Chairman of the Board of Management of Daimler AG Head of Mercedes-Benz Cars

February 2, 2017

Page 2

























































| Key figures                               |              |              |
|-------------------------------------------|--------------|--------------|
| Jenne -willing                            | 2015         | 2016         |
| Unit sales (in thousands of units)        | 2,853        | 2,998        |
| Revenue                                   | 149.5        | 153.3        |
| EBIT                                      | 12.2         | 42.0         |
| as reported adjusted for special items    | 13.2<br>13.8 | 12.9<br>14.2 |
| Net profit                                | 8.7          | 8.8          |
| Free cash flow of the industrial business | 4.0          | 3.9          |
| Earnings per share (in euros)             | 7.87         | 7.97         |
| Dividend per share (in euros)