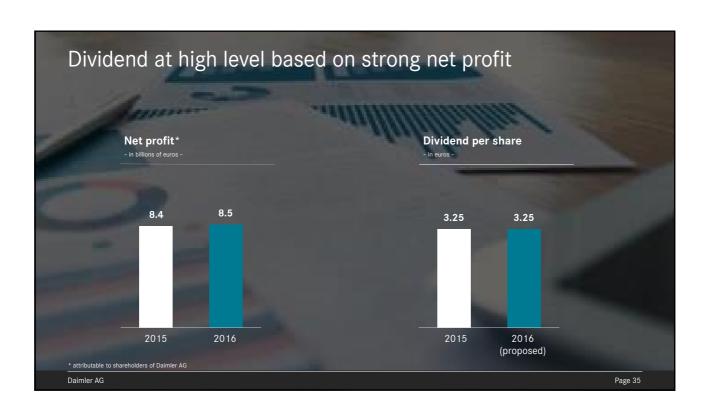

### DAIMLER

**Annual Press Conference** 

Dr. Dieter Zetsche Chairman of the Board of Management of Daimler AG Head of Mercedes-Benz Cars

February 2, 2017

Page 2

| Key figures                               |              |              |
|-------------------------------------------|--------------|--------------|
| Jenne -willing                            | 2015         | 2016         |
| Unit sales (in thousands of units)        | 2,853        | 2,998        |
| Revenue                                   | 149.5        | 153.3        |
| EBIT                                      | 12.2         | 42.0         |
| as reported adjusted for special items    | 13.2<br>13.8 | 12.9<br>14.2 |
| Net profit                                | 8.7          | 8.8          |
| Free cash flow of the industrial business | 4.0          | 3.9          |
| Earnings per share (in euros)             | 7.87         | 7.97         |
| Dividend per share (in euros)             | 3.25         | 3.25         |