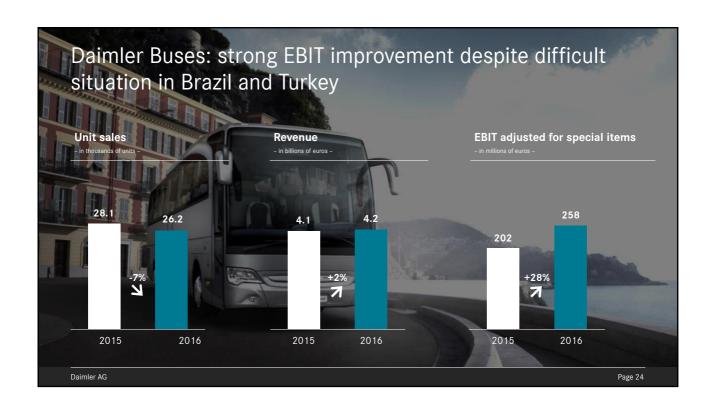

## Continuing dynamic sales development of passenger cars and vans

|                    | 2015    | 2016    | % change |
|--------------------|---------|---------|----------|
| Daimler Group      | 2,853.0 | 2,998.4 | +5       |
| of which           |         |         |          |
| Mercedes-Benz Cars | 2,001.4 | 2,198.0 | +10      |
| Daimler Trucks     | 502.5   | 415.1   | -17      |
| Mercedes-Benz Vans | 321.0   | 359.1   | +12      |
| Daimler Buses      | 28.1    | 26.2    | -7       |

in thousands of units

Daimler AG Page 55

| Revenue by division                            |       |       |                      |  |
|------------------------------------------------|-------|-------|----------------------|--|
|                                                |       |       |                      |  |
|                                                | 2015  | 2016  | % change             |  |
| Daimler Group                                  | 149.5 | 153.3 | +3                   |  |
| of which                                       |       |       |                      |  |
| Mercedes-Benz Cars                             | 83.8  | 89.3  | +7                   |  |
| Daimler Trucks                                 | 37.6  | 33.2  | -12                  |  |
| Mercedes-Benz Vans                             | 11.5  | 12.8  | +12                  |  |
| Daimler Buses                                  | 4.1   | 4.2   | +2                   |  |
| Daimler Financial Services                     | 19.0  | 20.7  | +9                   |  |
| Contract volume of Daimler Financial Services* | 116.7 | 132.6 | +14                  |  |
|                                                |       |       | in billions of euros |  |

|                                         | 20     | 15   | 20     | 16   |
|-----------------------------------------|--------|------|--------|------|
| - EBIT in millions of euros; RoS in % - | EBIT   | RoS* | EBIT   | RoS* |
| Daimler Group                           | 13,829 | 9.4  | 14,243 | 9.4  |
| of which                                |        |      |        |      |
| Mercedes-Benz Cars                      | 8,343  | 10.0 | 8,927  | 10.0 |
| Daimler Trucks                          | 2,742  | 7.3  | 2,053  | 6.2  |
| Mercedes-Benz Vans                      | 952    | 8.3  | 1,302  | 10.1 |
| Daimler Buses                           | 202    | 4.9  | 258    | 6.2  |
| Daimler Financial Services              | 1,619  |      | 1,739  | -    |
| Reconciliation                          | -29    |      | -36    | -    |