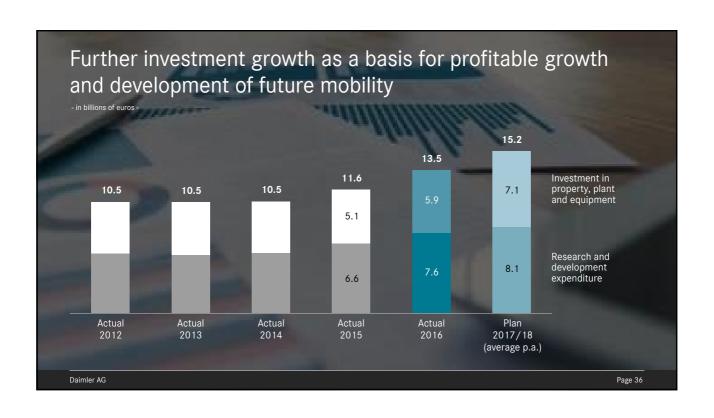

|                            |                | nent in prope<br>and equipme |                    | Resea          | rch and deve<br>expenditure |                    |
|----------------------------|----------------|------------------------------|--------------------|----------------|-----------------------------|--------------------|
|                            | Actual<br>2015 | Actual<br>2016               | Plan*<br>2017-2018 | Actual<br>2015 | Actual<br>2016              | Plan*<br>2017-2018 |
| Daimler Group              | 5.1            | 5.9                          | 7.1                | 6.6            | 7.6                         | 8.1                |
| of which                   |                |                              |                    |                |                             |                    |
| Mercedes-Benz Cars         | 3.6            | 4.1                          | 5.2                | 4.7            | 5.7                         | 6.1                |
| Daimler Trucks             | 1.1            | 1.2                          | 1.2                | 1.3            | 1.3                         | 1.3                |
| Mercedes-Benz Vans         | 0.2            | 0.4                          | 0.6                | 0.4            | 0.4                         | 0.5                |
| Daimler Buses              | 0.1            | 0.1                          | 0.1                | 0.2            | 0.2                         | 0.2                |
| Daimler Financial Services | 0.03           | 0.04                         | 0.03               | _              | _                           | _                  |