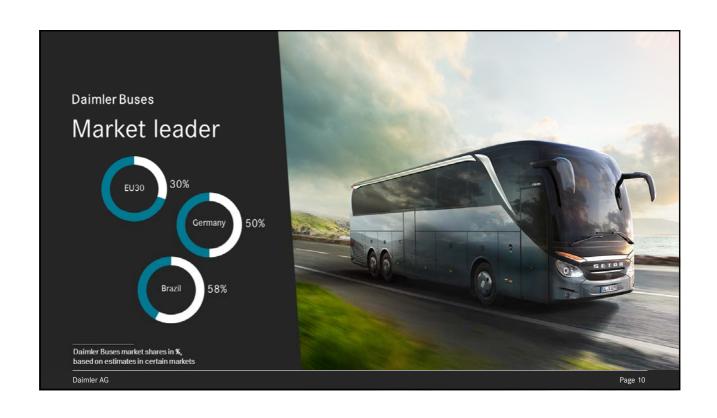

## Continuing dynamic sales development of passenger cars and vans

|                    | 2015    | 2016    | % change |
|--------------------|---------|---------|----------|
| Daimler Group      | 2,853.0 | 2,998.4 | +5       |
| of which           |         |         |          |
| Mercedes-Benz Cars | 2,001.4 | 2,198.0 | +10      |
| Daimler Trucks     | 502.5   | 415.1   | -17      |
| Mercedes-Benz Vans | 321.0   | 359.1   | +12      |
| Daimler Buses      | 28.1    | 26.2    | -7       |

in thousands of units

Daimler AG Page 55

| Revenue by division                            |       |       |                      |  |
|------------------------------------------------|-------|-------|----------------------|--|
|                                                |       |       |                      |  |
|                                                | 2015  | 2016  | % change             |  |
| Daimler Group                                  | 149.5 | 153.3 | +3                   |  |
| of which                                       |       |       |                      |  |
| Mercedes-Benz Cars                             | 83.8  | 89.3  | +7                   |  |
| Daimler Trucks                                 | 37.6  | 33.2  | -12                  |  |
| Mercedes-Benz Vans                             | 11.5  | 12.8  | +12                  |  |
| Daimler Buses                                  | 4.1   | 4.2   | +2                   |  |
| Daimler Financial Services                     | 19.0  | 20.7  | +9                   |  |
| Contract volume of Daimler Financial Services* | 116.7 | 132.6 | +14                  |  |
|                                                |       |       | in billions of euros |  |