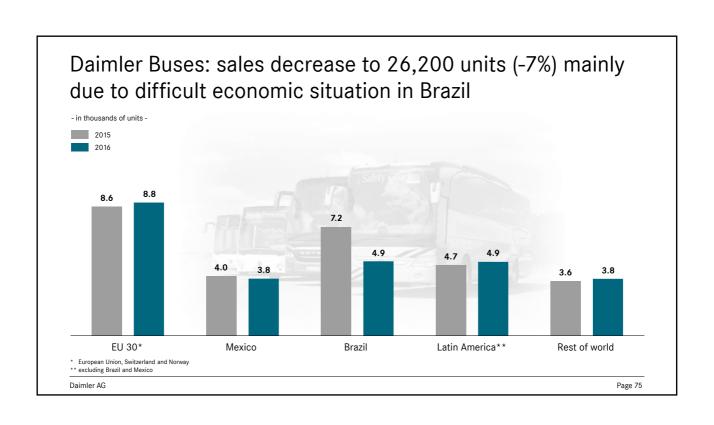

## Continuing dynamic sales development of passenger cars and vans

|                    | 2015    | 2016    | % change |
|--------------------|---------|---------|----------|
| Daimler Group      | 2,853.0 | 2,998.4 | +5       |
| of which           |         |         |          |
| Mercedes-Benz Cars | 2,001.4 | 2,198.0 | +10      |
| Daimler Trucks     | 502.5   | 415.1   | -17      |
| Mercedes-Benz Vans | 321.0   | 359.1   | +12      |
| Daimler Buses      | 28.1    | 26.2    | -7       |