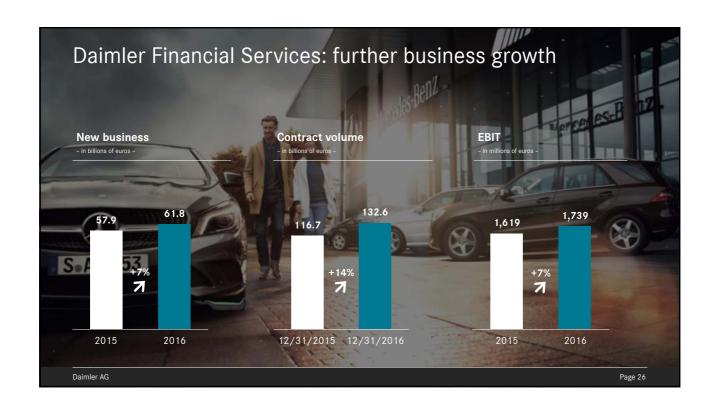

in thousands of units

Daimler AG Page 55

| Revenue by division                            |       |       |                      |  |
|------------------------------------------------|-------|-------|----------------------|--|
|                                                |       |       |                      |  |
|                                                | 2015  | 2016  | % change             |  |
| Daimler Group                                  | 149.5 | 153.3 | +3                   |  |
| of which                                       |       |       |                      |  |
| Mercedes-Benz Cars                             | 83.8  | 89.3  | +7                   |  |
| Daimler Trucks                                 | 37.6  | 33.2  | -12                  |  |
| Mercedes-Benz Vans                             | 11.5  | 12.8  | +12                  |  |
| Daimler Buses                                  | 4.1   | 4.2   | +2                   |  |
| Daimler Financial Services                     | 19.0  | 20.7  | +9                   |  |
| Contract volume of Daimler Financial Services* | 116.7 | 132.6 | +14                  |  |
|                                                |       |       | in billions of euros |  |