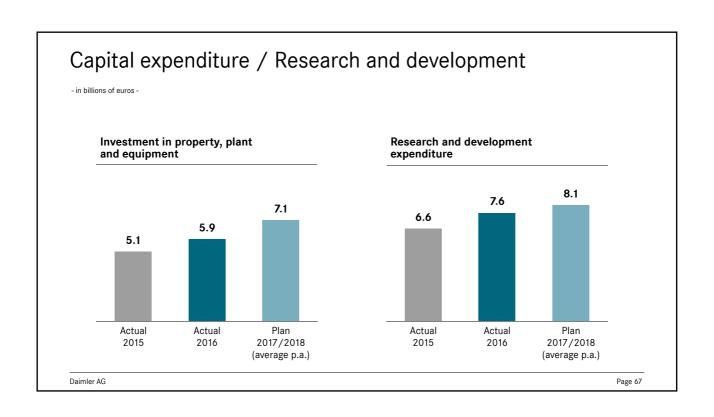

|                            |                | nent in prope<br>and equipme |                    | Resea          | rch and deve<br>expenditure |                    |
|----------------------------|----------------|------------------------------|--------------------|----------------|-----------------------------|--------------------|
|                            | Actual<br>2015 | Actual<br>2016               | Plan*<br>2017-2018 | Actual<br>2015 | Actual<br>2016              | Plan*<br>2017-2018 |
| Daimler Group              | 5.1            | 5.9                          | 7.1                | 6.6            | 7.6                         | 8.1                |
| of which                   |                |                              |                    |                |                             |                    |
| Mercedes-Benz Cars         | 3.6            | 4.1                          | 5.2                | 4.7            | 5.7                         | 6.1                |
| Daimler Trucks             | 1.1            | 1.2                          | 1.2                | 1.3            | 1.3                         | 1.3                |
| Mercedes-Benz Vans         | 0.2            | 0.4                          | 0.6                | 0.4            | 0.4                         | 0.5                |
| Daimler Buses              | 0.1            | 0.1                          | 0.1                | 0.2            | 0.2                         | 0.2                |
| Daimler Financial Services | 0.03           | 0.04                         | 0.03               | _              | _                           | _                  |