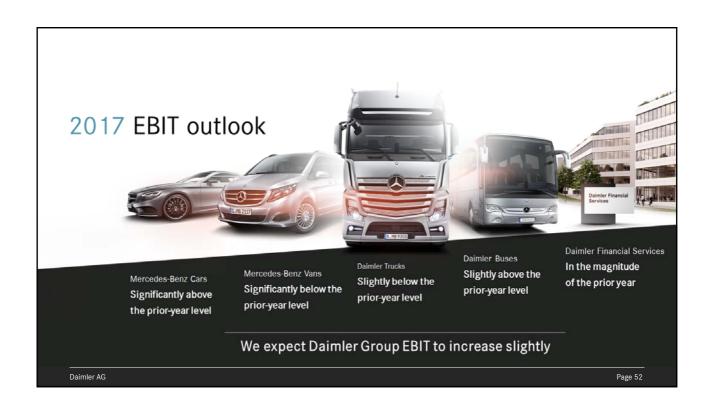

|
| Unit sales (in thousands of units)        | 2,853        | 2,998        |
| Revenue                                   | 149.5        | 153.3        |
| EBIT                                      | 12.2         | 42.0         |
| as reported adjusted for special items    | 13.2<br>13.8 | 12.9<br>14.2 |
| Net profit                                | 8.7          | 8.8          |
| Free cash flow of the industrial business | 4.0          | 3.9          |
| Earnings per share (in euros)             | 7.87         | 7.97         |
| Dividend per share (in euros)             | 3.25         | 3.25         |













# DAIMLER Annual Press Conference Dr. Dieter Zetsche Chairman of the Board of Management of Daimler AG Head of Mercedes-Benz Cars February 2, 2017































# Strong financial and balance sheet figures support our financial strength and A-rating

| Daimler Group                        | Dec. 31, 2015 | Dec. 31, 2016        |
|--------------------------------------|---------------|----------------------|
| Equity ratio                         | 23.6%         | 22.9%                |
| Gross liquidity                      | 18.2          | 21.7                 |
| Funded status of pension obligations | -7.4          | -7.8                 |
| Industrial business                  |               |                      |
| Equity ratio                         | 44.2%         | 44.7%                |
| Net liquidity                        | 18.6          | 19.7                 |
| Free cash flow                       | 4.0           | 3.9