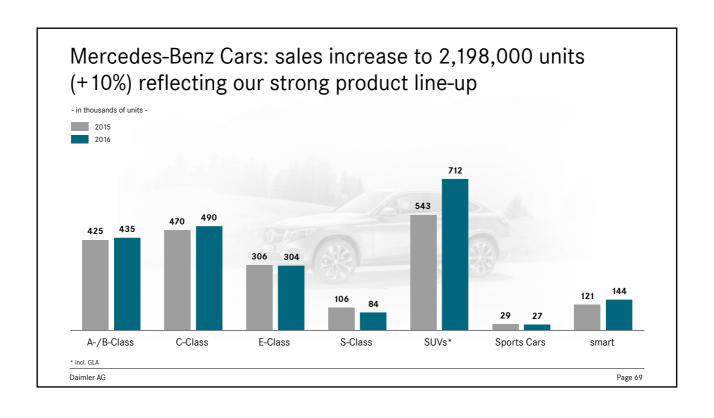

## Continuing dynamic sales development of passenger cars and vans

|                    | 2015    | 2016    | % change |
|--------------------|---------|---------|----------|
| Daimler Group      | 2,853.0 | 2,998.4 | +5       |
| of which           |         |         |          |
| Mercedes-Benz Cars | 2,001.4 | 2,198.0 | +10      |
| Daimler Trucks     | 502.5   | 415.1   | -17      |
| Mercedes-Benz Vans | 321.0   | 359.1   | +12      |
| Daimler Buses      | 28.1    | 26.2    | -7       |