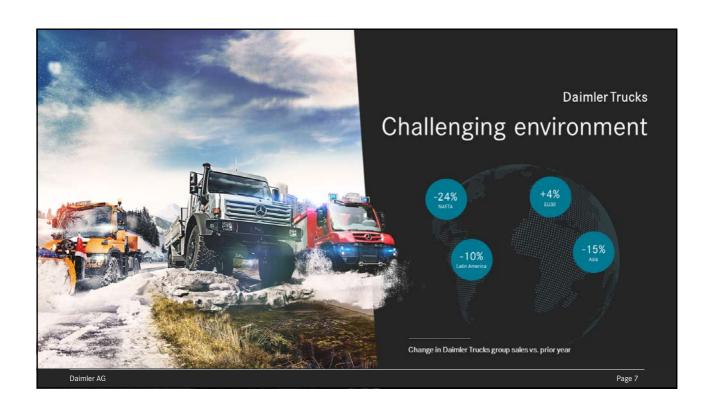

## Continuing dynamic sales development of passenger cars and vans

|                    | 2015    | 2016    | % change |
|--------------------|---------|---------|----------|
| Daimler Group      | 2,853.0 | 2,998.4 | +5       |
| of which           |         |         |          |
| Mercedes-Benz Cars | 2,001.4 | 2,198.0 | +10      |
| Daimler Trucks     | 502.5   | 415.1   | -17      |
| Mercedes-Benz Vans | 321.0   | 359.1   | +12      |
| Daimler Buses      | 28.1    | 26.2    | -7       |