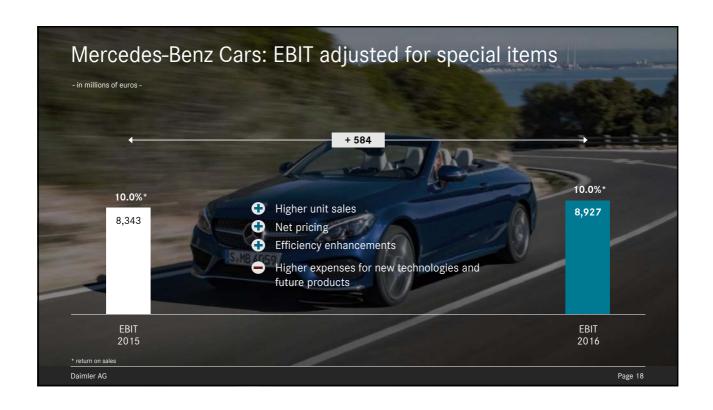

|                                         | 20     | 15   | 20     | 16   |
|-----------------------------------------|--------|------|--------|------|
| - EBIT in millions of euros; RoS in % - | EBIT   | RoS* | EBIT   | RoS* |
| Daimler Group                           | 13,829 | 9.4  | 14,243 | 9.4  |
| of which                                |        |      |        |      |
| Mercedes-Benz Cars                      | 8,343  | 10.0 | 8,927  | 10.0 |
| Daimler Trucks                          | 2,742  | 7.3  | 2,053  | 6.2  |
| Mercedes-Benz Vans                      | 952    | 8.3  | 1,302  | 10.1 |
| Daimler Buses                           | 202    | 4.9  | 258    | 6.2  |
| Daimler Financial Services              | 1,619  |      | 1,739  | -    |
| Reconciliation                          | -29    |      | -36    | -    |