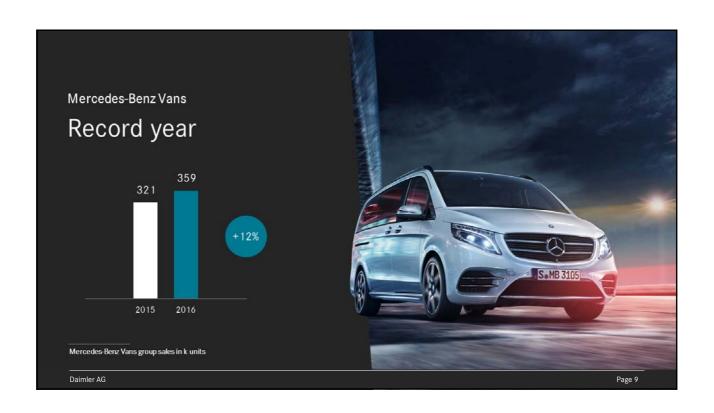

## Continuing dynamic sales development of passenger cars and vans

|                    | 2015    | 2016    | % change |
|--------------------|---------|---------|----------|
| Daimler Group      | 2,853.0 | 2,998.4 | +5       |
| of which           |         |         |          |
| Mercedes-Benz Cars | 2,001.4 | 2,198.0 | +10      |
| Daimler Trucks     | 502.5   | 415.1   | -17      |
| Mercedes-Benz Vans | 321.0   | 359.1   | +12      |
| Daimler Buses      | 28.1    | 26.2    | -7       |