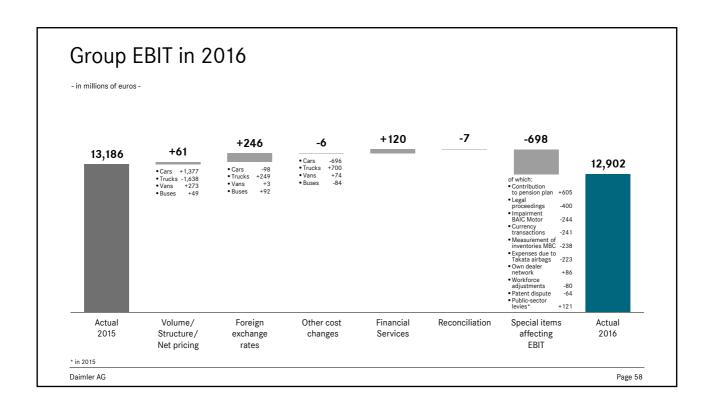

|                                         | 20     | 15   | 201    | 16   |
|-----------------------------------------|--------|------|--------|------|
| - EBIT in millions of euros; RoS in % - | EBIT   | RoS* | EBIT   | RoS* |
| Daimler Group                           | 13,186 | 8.9  | 12,902 | 8.4  |
| of which                                |        |      |        |      |
| Mercedes-Benz Cars                      | 7,926  | 9.5  | 8,112  | 9.1  |
| Daimler Trucks                          | 2,576  | 6.9  | 1,948  | 5.9  |
| Mercedes-Benz Vans                      | 880    |      | 1,170  | 9.1  |
| Daimler Buses                           | 214    | 5.2  | 249    | 6.0  |
| Daimler Financial Services              | 1,619  |      | 1,739  |      |
| Reconciliation                          | -29    |      | -316   |      |