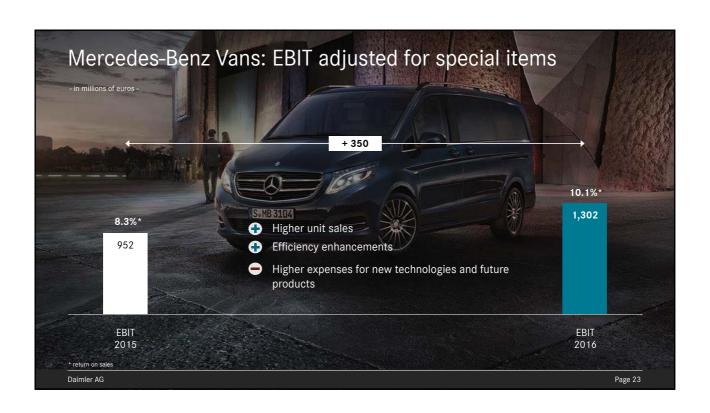

|                                         | 20     | 15   | 20     | 16   |
|-----------------------------------------|--------|------|--------|------|
| - EBIT in millions of euros; RoS in % - | EBIT   | RoS* | EBIT   | RoS* |
| Daimler Group                           | 13,829 | 9.4  | 14,243 | 9.4  |
| of which                                |        |      |        |      |
| Mercedes-Benz Cars                      | 8,343  | 10.0 | 8,927  | 10.0 |
| Daimler Trucks                          | 2,742  | 7.3  | 2,053  | 6.2  |
| Mercedes-Benz Vans                      | 952    | 8.3  | 1,302  | 10.1 |
| Daimler Buses                           | 202    | 4.9  | 258    | 6.2  |
| Daimler Financial Services              | 1,619  |      | 1,739  | -    |
| Reconciliation                          | -29    |      | -36    | -    |

|                                                                          | (    | Ω4   | Full | vear |
|--------------------------------------------------------------------------|------|------|------|------|
| Mercedes-Benz Vans                                                       | 2015 | 2016 | 2015 | 2016 |
| Restructuring of own dealer network                                      | -18  | -8   | -29  | -11  |
| Relocation of headquarters of MBUSA                                      | -1   | -    | -3   | -    |
| Expenses in connection with Takata airbags                               | -40  | -13  | -40  | -83  |
| Workforce adjustments in Germany                                         | -    | -8   | -    | -38  |
| Daimler Buses                                                            |      |      |      |      |
| Restructuring of own dealer network                                      | -2   | -    | -4   | 0    |
| Sale of investment in New MCI Holdings Inc.                              | +16  | -    | +16  | -    |
| Workforce adjustments                                                    | -    | -1   | -    | -9   |
| Reconciliation                                                           |      |      | -    |      |
| Expenses related to legal proceedings                                    | -    | -    | -    | -400 |
| Impairment of investment in BAIC Motor                                   | -    | -    | -    | -244 |
| Losses from currency transactions (not allocated to business operations) | -    | -    | -    | -241 |
| Contribution of shares of Renault and Nissan to pension plan assets      | -    | -    | -    | +605 |