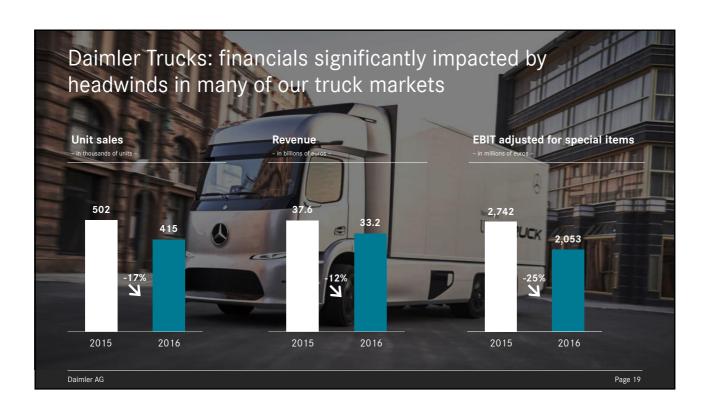

## Continuing dynamic sales development of passenger cars and vans

|                    | 2015    | 2016    | % change |
|--------------------|---------|---------|----------|
| Daimler Group      | 2,853.0 | 2,998.4 | +5       |
| of which           |         |         |          |
| Mercedes-Benz Cars | 2,001.4 | 2,198.0 | +10      |
| Daimler Trucks     | 502.5   | 415.1   | -17      |
| Mercedes-Benz Vans | 321.0   | 359.1   | +12      |
| Daimler Buses      | 28.1    | 26.2    | -7       |

in thousands of units

Daimler AG Page 55

| Revenue by division                            |       |       |                      |  |
|------------------------------------------------|-------|-------|----------------------|--|
|                                                |       |       |                      |  |
|                                                | 2015  | 2016  | % change             |  |
| Daimler Group                                  | 149.5 | 153.3 | +3                   |  |
| of which                                       |       |       |                      |  |
| Mercedes-Benz Cars                             | 83.8  | 89.3  | +7                   |  |
| Daimler Trucks                                 | 37.6  | 33.2  | -12                  |  |
| Mercedes-Benz Vans                             | 11.5  | 12.8  | +12                  |  |
| Daimler Buses                                  | 4.1   | 4.2   | +2                   |  |
| Daimler Financial Services                     | 19.0  | 20.7  | +9                   |  |
| Contract volume of Daimler Financial Services* | 116.7 | 132.6 | +14                  |  |
|                                                |       |       | in billions of euros |  |

|                                         | 20     | 15   | 20     | 16   |
|-----------------------------------------|--------|------|--------|------|
| - EBIT in millions of euros; RoS in % - | EBIT   | RoS* | EBIT   | RoS* |
| Daimler Group                           | 13,829 | 9.4  | 14,243 | 9.4  |
| of which                                |        |      |        |      |
| Mercedes-Benz Cars                      | 8,343  | 10.0 | 8,927  | 10.0 |
| Daimler Trucks                          | 2,742  | 7.3  | 2,053  | 6.2  |
| Mercedes-Benz Vans                      | 952    | 8.3  | 1,302  | 10.1 |
| Daimler Buses                           | 202    | 4.9  | 258    | 6.2  |
| Daimler Financial Services              | 1,619  |      | 1,739  | -    |
| Reconciliation                          | -29    |      | -36    | -    |