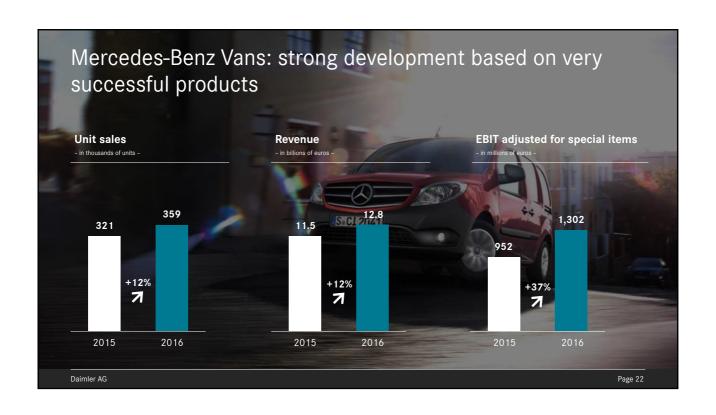

## Continuing dynamic sales development of passenger cars and vans

|                    | 2015    | 2016    | % change |
|--------------------|---------|---------|----------|
| Daimler Group      | 2,853.0 | 2,998.4 | +5       |
| of which           |         |         |          |
| Mercedes-Benz Cars | 2,001.4 | 2,198.0 | +10      |
| Daimler Trucks     | 502.5   | 415.1   | -17      |
| Mercedes-Benz Vans | 321.0   | 359.1   | +12      |
| Daimler Buses      | 28.1    | 26.2    | -7       |

in thousands of units

Daimler AG Page 55

| Revenue by division                            |       |       |                      |  |
|------------------------------------------------|-------|-------|----------------------|--|
|                                                |       |       |                      |  |
|                                                | 2015  | 2016  | % change             |  |
| Daimler Group                                  | 149.5 | 153.3 | +3                   |  |
| of which                                       |       |       |                      |  |
| Mercedes-Benz Cars                             | 83.8  | 89.3  | +7                   |  |
| Daimler Trucks                                 | 37.6  | 33.2  | -12                  |  |
| Mercedes-Benz Vans                             | 11.5  | 12.8  | +12                  |  |
| Daimler Buses                                  | 4.1   | 4.2   | +2                   |  |
| Daimler Financial Services                     | 19.0  | 20.7  | +9                   |  |
| Contract volume of Daimler Financial Services* | 116.7 | 132.6 | +14                  |  |
|                                                |       |       | in billions of euros |  |

|                                         | 20     | 15   | 20     | 16   |
|-----------------------------------------|--------|------|--------|------|
| - EBIT in millions of euros; RoS in % - | EBIT   | RoS* | EBIT   | RoS* |
| Daimler Group                           | 13,829 | 9.4  | 14,243 | 9.4  |
| of which                                |        |      |        |      |
| Mercedes-Benz Cars                      | 8,343  | 10.0 | 8,927  | 10.0 |
| Daimler Trucks                          | 2,742  | 7.3  | 2,053  | 6.2  |
| Mercedes-Benz Vans                      | 952    | 8.3  | 1,302  | 10.1 |
| Daimler Buses                           | 202    | 4.9  | 258    | 6.2  |
| Daimler Financial Services              | 1,619  |      | 1,739  | -    |
| Reconciliation                          | -29    |      | -36    | -    |