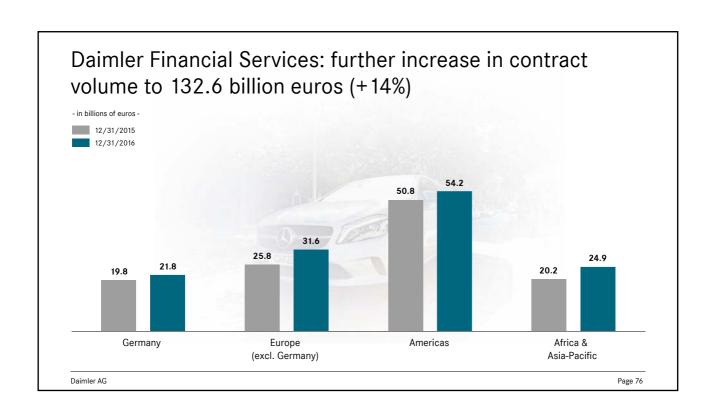

in thousands of units

Daimler AG Page 55

| Revenue by division                            |       |       |                      |  |
|------------------------------------------------|-------|-------|----------------------|--|
|                                                |       |       |                      |  |
|                                                | 2015  | 2016  | % change             |  |
| Daimler Group                                  | 149.5 | 153.3 | +3                   |  |
| of which                                       |       |       |                      |  |
| Mercedes-Benz Cars                             | 83.8  | 89.3  | +7                   |  |
| Daimler Trucks                                 | 37.6  | 33.2  | -12                  |  |
| Mercedes-Benz Vans                             | 11.5  | 12.8  | +12                  |  |
| Daimler Buses                                  | 4.1   | 4.2   | +2                   |  |
| Daimler Financial Services                     | 19.0  | 20.7  | +9                   |  |
| Contract volume of Daimler Financial Services* | 116.7 | 132.6 | +14                  |  |
|                                                |       |       | in billions of euros |  |