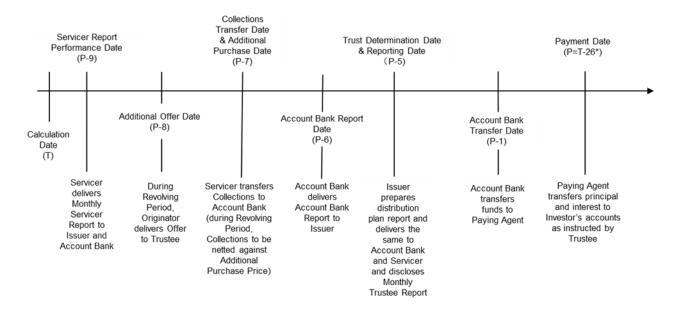

th</sup>) Business Day prior to the book building date.

Trust Effective Date means the same date as the Closing Date on which the Originator

entrusts the Initial Entrusted Loan Receivables to the Trustee.

# Trust Termination Date

means the date on which the Trustee completes the liquidation of the Trust (including, but not limited to the performance of corresponding payment obligations under the Trust Agreement), and the liquidation report issued by the Trustee is approved by the Controlling Noteholders' Meeting. If the Controlling Noteholders are the Subordinated Noteholders, it shall be the date of the liquidation report. For the avoidance of doubt, all outstanding amounts standing to the Issuer Accounts after the Trust Termination Date shall be paid to the Originator.

# Timeline:



<sup>\*&</sup>quot;26" means calendar days, whereas all other days are Business Days.

# 5.3 General Information of the Notes

# (1) Description of the Notes

|                                | Class A Notes                  | Subordinated Notes          |
|--------------------------------|--------------------------------|-----------------------------|
| Note Principal Amount          | RMB 3,000,000,000.00           | RMB 157,894,736.84          |
| Nominal Value of each Note     | RMB 100                        | N/A                         |
| Note Interest Type             | Fixed interest rate            | -                           |
| Interest calculation method    | Aggregate Outstanding Note     | Aggregate Outstanding Note  |
|                                | Principal Amount