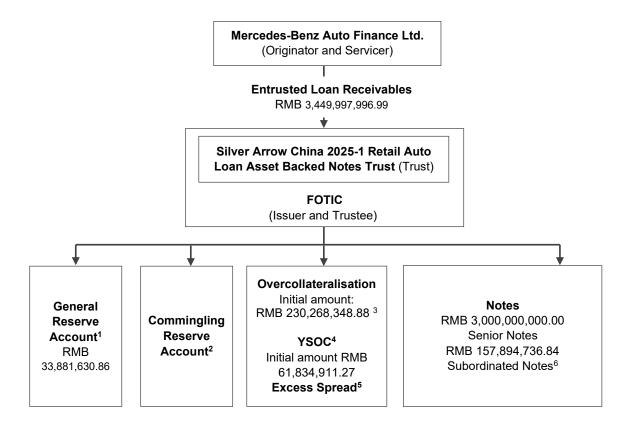

## Mercedes-Benz Financial Services

MERCEDES-BENZ AUTO FINANCE LTD.

(A limited liability company duly established pursuant to PRC Law)

Originator/Servicer

## **FOTIO** 中国外贸信托

CHINA FOREIGN ECONOMY AND TRADE TRUST Co., LTD.

(A limited liability company duly established pursuant to PRC Law)

Trustee/Issuer

CITIC SECURITIES Co., LTD.
Lead Underwriter

CITIBANK (CHINA) Co., LTD.

The Trustee will issue the Class A Notes (the "Senior Notes") and the Subordinated Notes (together with the Senior Notes, the "Notes"), with the Legal Maturity Date of 26 November 2032 on 15 April 2025 (the "Issue Date"), and pay the Originator the net proceeds of the issuance of the Senior Notes which shall equal to the total subscription amount of the Senior Notes less the Underwriting Remuneration and any other relevant amounts in accordance with the Transaction Documents. The Subordinated Notes will be retained by the Originator. This Offering Circular will be published on 2 April 2025.

## **GENERAL INFORMATION OF THE NOTES**

|                                                       | Class A Notes                                                           | Subordinated Notes  | Total               |  |
|-------------------------------------------------------|-------------------------------------------------------------------------|---------------------|---------------------|--|
| Note<br>Principal<br>Amount                           | RMB3,000,000,000.00                                                     | RMB157,894,736.84   | RMB3,157,894,736.84 |  |
| Nominal<br>Value of<br>each Note                      | RMB100                                                                  | N/A                 |                     |  |
| Interest<br>Rate                                      | Fixed interest rate, to be determined through the book building process | Fixed interest rate |                     |  |
| Percentage<br>of total<br>Note<br>Principal<br>Amount | 95%                                                                     | 5%                  | 100.00%             |  |
| Percentage<br>of total<br>Loan<br>Principal<br>Amount | 86.96%                                                                  | 4.58%               | 91.53%              |  |
| Legal<br>Maturity<br>Date                             | 26 November 2032                                                        | 26 November 2032    |                     |  |
| Ratings                                               |                                                                         |                     |                     |  |
| China<br>Bond<br>Ratings                              | AAA <sub>sf</sub>                                                       | N/A                 |                     |  |
| S&P<br>Global<br>(China)<br>Ratings                   | AAA spc(sf)                                                             | N/A                 |                     |  |

Mitigating Factors. Although the Trust Assets are the only source of payment on the Notes, there is certain credit enhancement in the Transaction in order to support repayment of the Notes under various scenarios, including worse than expected performance of the Entrusted Loan Receivables and certain unexpected disruptions which may cause the Issuer to receive less Collections than expected. Such credit enhancement includes the General Reserve Account that will be funded at the Closing Date, the Commingling Reserve Account that will be funded by the Originator upon the occurrence of a Commingling Reserve Trigger Event, subordination, overcollateralisation and excess spread.