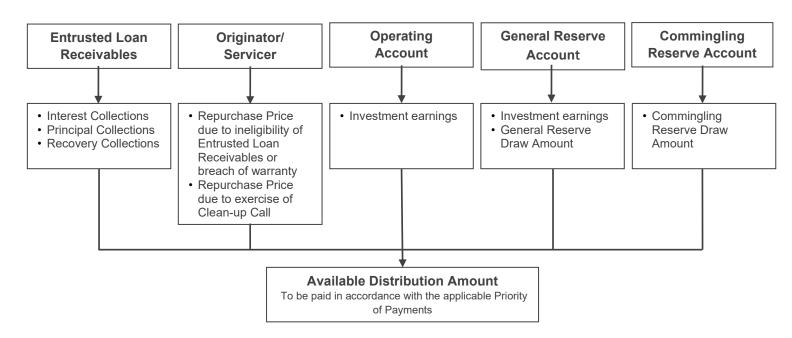

Mitigating Factors. Although the Trust Assets are the only source of payment on the Notes, there is certain credit enhancement in the Transaction in order to support repayment of the Notes under various scenarios, including worse than expected performance of the Entrusted Loan Receivables and certain unexpected disruptions which may cause the Issuer to receive less Collections than expected. Such credit enhancement includes the General Reserve Account that will be funded at the Closing Date, the Commingling Reserve Account that will be funded by the Originator upon the occurrence of a Commingling Reserve Trigger Event, subordination, overcollateralisation and excess spread.