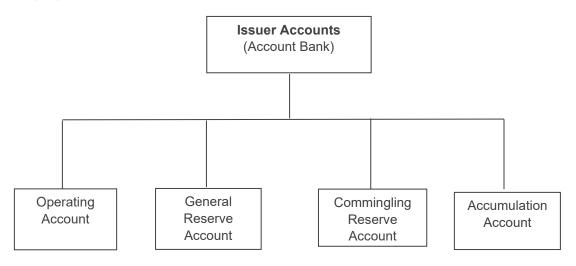

Mitigating Factors. Although the Trust Assets are the only source of payment on the Notes, there is certain credit enhancement in the Transaction in order to support repayment of the Notes under various scenarios, including worse than expected performance of the Entrusted Loan Receivables and certain unexpected disruptions which may cause the Issuer to receive less Collections than expected. Such credit enhancement includes the General Reserve Account that will be funded at the Closing Date, the Commingling Reserve Account that will be funded by the Originator upon the occurrence of a Commingling Reserve Trigger Event, subordination, overcollateralisation and excess spread.