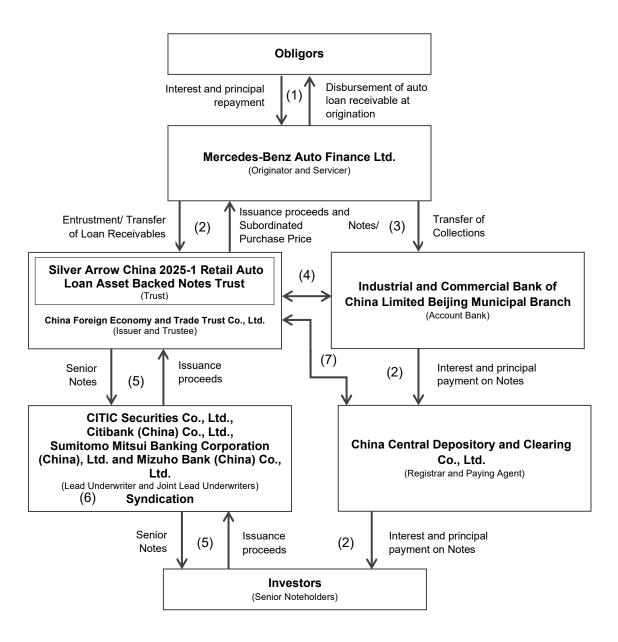

If the trust is established for a special purpose, the originator must transfer the credit assets to the trustee of the special purpose trust. To form a trust with trust property composed of credit assets, MBAFC must carry out the relevant statutory procedures for the transfer of the creditor's rights in the loans and ancillary security interests such as mortgage rights, etc. (for details, see the section titled Transfer of retail auto loan creditor's rights and their ancillary security interests below).

Under the relevant provisions of the Measures for the Administration of Pilot Projects for Securitisation of Credit Assets, the Circular Concerning the Filing Process of Securitisation of Credit Assets, the Measures for the Regulation of Pilot Projects for the Securitisation of Credit Assets of Financial Institutions and the Circular of the General Office of China Banking and Insurance Regulatory Commission on the Information Registration for Credit Asset Securitization of Banking Financial Institutions, the originator and the trustee in a credit assets securitisation project should effect the registration with PBOC and the credit asset securitization information registration with CCRE for the transfer of credit assets through the creation of a special purpose trust and such matters as offering of asset backed securities on the National Interbank Bond Market or privately.

#### c. Transfer of retail auto loan creditor's rights and their ancillary security interests

Transfer of retail auto loan creditor's rights

Furthermore, under the *Measures for the Administration of Pilot Projects for Securitisation of Credit Assets*, the financial institution making the transfer of creditor's rights in a loan should publish an announcement in the national media and notify the relevant rights holders of the details of the transfer of the creditor's rights in the loan and of their ancillary mortgage rights through the establishment of a special purpose trust. If the NFRA or other oversight authority has additional requirements for the transfer of creditor's rights in loans pursuant to the securitisation of credit assets, such requirements must be complied with.