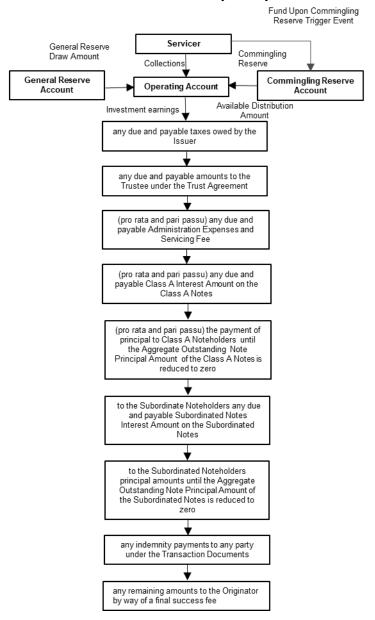

Mitigating Factors. Although the Trust Assets are the only source of payment on the Notes, there is certain credit enhancement in the Transaction in order to support repayment of the Notes under various scenarios, including worse than expected performance of the Entrusted Loan Receivables and certain unexpected disruptions which may cause the Issuer to receive less Collections than expected. Such credit enhancement includes the General Reserve Account that will be funded at the Closing Date, the Commingling Reserve Account that will be funded by the Originator upon the occurrence of a Commingling Reserve Trigger Event, subordination, overcollateralisation and excess spread.

Mitigating Factors. (i) pursuant to the terms of the Transaction Documents, the Originator has agreed to select the additional Loan Receivables that meet the Eligibility Criteria during the Revolving Period, and the additional Loan Receivables shall also conform to the representations and warranties made by the Originator in respect of the Additional Purchased Loan Receivables. During the Revolving Period, the Servicer shall strictly implement the information disclosure in accordance with the terms of the Transaction Documents and the applicable regulatory requirements; (ii) the Transaction Documents contain express provisions concerning the rights and obligations among the Transaction Parties and provisions concerning the determination of the liability and compensation for improper conduct or breach of contract on the part of such Transaction Party. During the life of the Notes the Trustee will periodically publish a Monthly Trustee Report and occasionally publish any major matters

which could affect the interests of the Noteholders. The Rating Agencies will be engaged to provide the initial rating as well as follow-up ratings throughout the life of the Senior Notes.