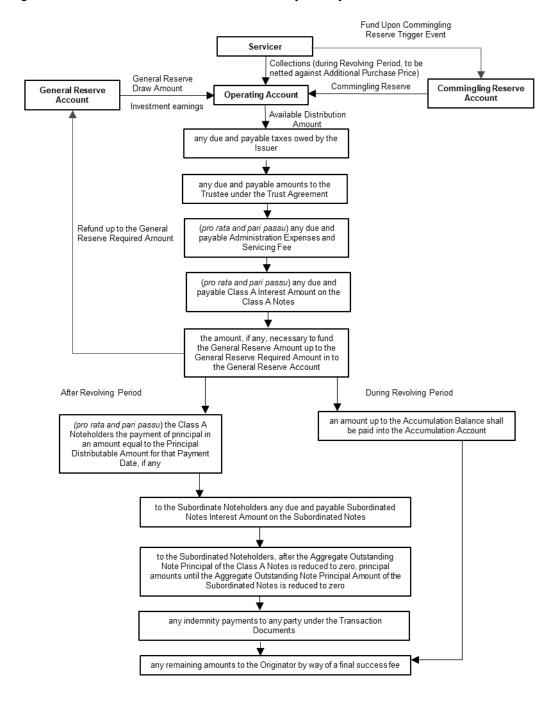

Mitigating Factors. Although the Trust Assets are the only source of payment on the Notes, there is certain credit enhancement in the Transaction in order to support repayment of the Notes under various scenarios, including worse than expected performance of the Entrusted Loan Receivables and certain unexpected disruptions which may cause the Issuer to receive less Collections than expected. Such credit enhancement includes the General Reserve Account that will be funded at the Closing Date, the Commingling Reserve Account that will be funded by the Originator upon the occurrence of a Commingling Reserve Trigger Event, subordination, overcollateralisation and excess spread.