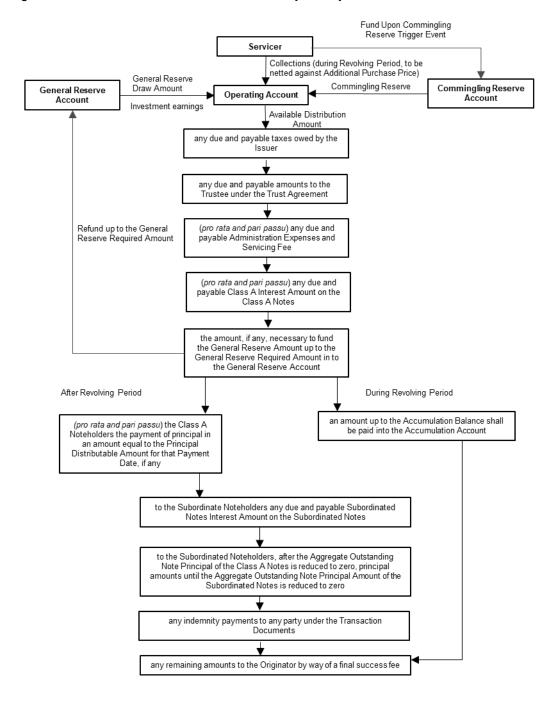

Mitigating Factors. Although the Trust Assets are the only source of payment on the Notes, there is certain credit enhancement in the Transaction in order to support repayment of the Notes under various scenarios, including worse than expected performance of the Entrusted Loan Receivables and certain unexpected disruptions which may cause the Issuer to receive less Collections than expected. Such credit enhancement includes the General Reserve Account that will be funded at the Closing Date, the Commingling Reserve Account that will be funded by the Originator upon the occurrence of a Commingling Reserve Trigger Event, subordination, overcollateralisation and excess spread.

Mitigating Factors. (i) pursuant to the terms of the Transaction Documents, the Originator has agreed to select the additional Loan Receivables that meet the Eligibility Criteria during the Revolving Period, and the additional Loan Receivables shall also conform to the representations and warranties made by the Originator in respect of the Additional Purchased Loan Receivables. During the Revolving Period, the Servicer shall strictly implement the information disclosure in accordance with the terms of the Transaction Documents and the applicable regulatory requirements; (ii) the Transaction Documents contain express provisions concerning the rights and obligations among the Transaction Parties and provisions concerning the determination of the liability and compensation for improper conduct or breach of contract on the part of such Transaction Party. During the life of the Notes the Trustee will periodically publish a Monthly Trustee Report and occasionally publish any major matters which could affect the interests of the Noteholders. The Rating Agencies will be engaged to provide the initial rating as well as follow-up ratings throughout the life of the Senior Notes.