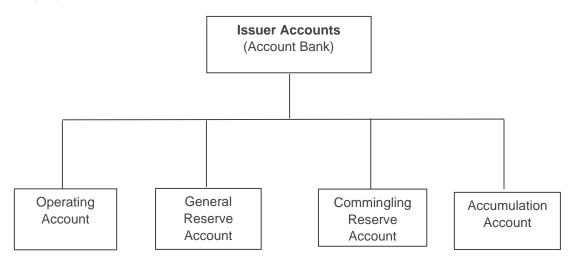

Mitigating Factors. Although the Trust Assets are the only source of payment on the Notes, there is certain credit enhancement in the Transaction in order to support repayment of the Notes under various scenarios, including worse than expected performance of the Entrusted Loan Receivables and certain unexpected disruptions which may cause the Issuer to receive less Collections than expected. Such credit enhancement includes the General Reserve Account that will be funded at the Closing Date, the Commingling Reserve Account that will be funded by the Originator upon the occurrence of a Commingling Reserve Trigger Event, subordination, overcollateralisation and excess spread.