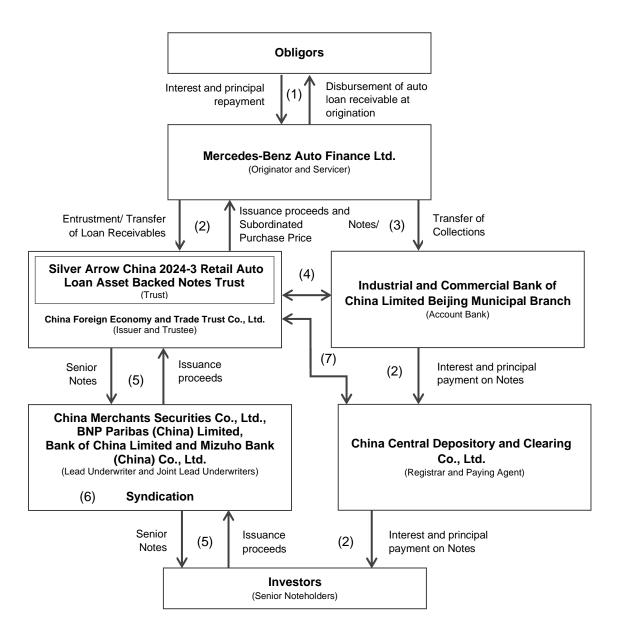

## **CONTENTS**

| CLAUSE  |       | · · · · · · · · · · · · · · · · · · ·                                                                            | PAGE    |
|---------|-------|------------------------------------------------------------------------------------------------------------------|---------|
| IMPORTA | ANT N | IOTICE                                                                                                           | 1       |
| CHAPTER | 1 RI  | ISK FACTORS                                                                                                      | 2       |
| 1.1     |       | Risk of limited recourse over the Trust Assets and countermeasures                                               | 2       |
| 1.2     |       | Risks faced by the Trust Assets and countermeasures                                                              | 2       |
|         | (1)   | Concentration risk and countermeasures                                                                           | 2       |
|         | (2)   | Credit risk of Loan Receivables and countermeasures                                                              | 2       |
|         | (3)   | Prepayment risk of Loan Receivables and countermeasures                                                          | 3       |
|         | (4)   | Risk arising from inability to change mortgage right registrations and countermeasures                           | 3       |
|         | (5)   | Risk of devaluation of Financed Vehicles and countermeasures                                                     | 4       |
|         | (6)   | Risk arising if the beneficiaries of the Loan Collateral remain the same and countermeasures                     | 6       |
| 1.3     |       | Transaction structure risk and countermeasures                                                                   | 7       |
| 1.4     |       | Liquidity risk and countermeasures                                                                               | 7       |
| 1.5     |       | Interest rate risk and countermeasures                                                                           | 7       |
| 1.6     |       | Legal risk                                                                                                       | 7       |
|         | (1)   | General                                                                                                          | 8       |
|         | (2)   | Impact of the PRC Law                                                                                            | 8       |
| 1.7     |       | Operational risk and countermeasures                                                                             | 15      |
| 1.8     |       | Counterparty risk, material adverse change and countermeasures                                                   | 15      |
| 1.9     |       | The Priority of Payment and the order of loss on each class of Notes upon the occurrence of an Enforcement Event | 15      |
| 1.10    |       | The Operational risks during the Revolving Period and Mitigant                                                   | 16      |
| 1.11    |       | The Risks that the quality of the assets purchasable may decline during the Revolving Period and Mitigant        | 9<br>16 |
| 1.12    |       | Change of Information Comparing to the Registration Application Report                                           | 17      |
| CHAPTER | 2 TF  | RANSACTION STRUCTURE INFORMATION                                                                                 | 18      |
| 2.1     |       | Transaction Diagrams                                                                                             | 18      |
|         | (1)   | Structure diagram                                                                                                | 18      |
|         | (2)   | The specific transaction process is as follows:                                                                  | 20      |
| 2.2     |       | Overview of the Transaction Parties                                                                              | 22      |

|     | (1)  | Grantor, Originator and Servicer                                                                                                         | 22 |
|-----|------|------------------------------------------------------------------------------------------------------------------------------------------|----|
|     | (2)  | Issuer and Trustee                                                                                                                       | 33 |
|     | (3)  | Account Bank                                                                                                                             | 34 |
|     | (4)  | Lead Underwriter                                                                                                                         | 35 |
|     | (5)  | Joint Lead Underwriters                                                                                                                  | 36 |
|     | (6)  | Accounting Advisor                                                                                                                       | 38 |
|     | (7)  | Rating Agencies                                                                                                                          | 38 |
|     | (8)  | Tax Advisor                                                                                                                              | 39 |
|     | (9)  | Legal Advisor                                                                                                                            | 40 |
|     | (10) | Declarations of securitisation transaction experience and default record and declarations of affiliation of the main Transaction Parties | 41 |
| 2.3 |      | Rights and obligations of the Transaction Parties                                                                                        | 43 |
| 2.4 |      | Allocation mechanism of cash-flow                                                                                                        | 46 |
|     | (1)  | Accounts opened                                                                                                                          | 46 |
|     | (2)  | Sequence of cash payments                                                                                                                | 47 |
| 2.5 |      | Credit enhancement                                                                                                                       | 51 |
|     | (1)  | Overcollateralisation                                                                                                                    | 51 |
|     | (2)  | Yield Supplement Overcollateralisation Amount                                                                                            | 51 |
|     | (3)  | Creation of the General Reserve Account                                                                                                  | 51 |
|     | (4)  | Excess spread                                                                                                                            | 52 |
|     | (5)  | Subordination                                                                                                                            | 52 |
|     | (6)  | Creation of the Commingling Reserve Account                                                                                              | 52 |
|     | (7)  | Creation of Accumulation Account                                                                                                         | 53 |
| 2.6 |      | Form of organisation and rights of the Noteholders' Meeting                                                                              | 53 |
|     | (1)  | Noteholders' Meeting                                                                                                                     | 53 |
|     | (2)  | Convening Noteholders' Meetings                                                                                                          | 53 |
|     | (3)  | Voting                                                                                                                                   | 54 |
|     | (4)  | Mode                                                                                                                                     | 54 |
|     | (5)  | Unanimous Resolutions and Special Resolutions                                                                                            | 54 |
|     | (6)  | Written resolutions                                                                                                                      | 55 |
|     | (7)  | Unanimous decision                                                                                                                       | 55 |
|     | (8)  | Notice                                                                                                                                   | 55 |