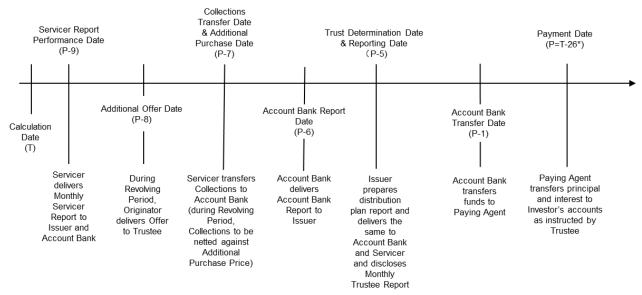

|           | (9) Quorum                                       | 56 |
|-----------|--------------------------------------------------|----|
| 2.7       | Cash flow chart                                  | 56 |
| CHAPTER 3 | OVERALL INFORMATION OF THE PORTFOLIO             | 58 |
| CHAPTER 4 | DISTRIBUTION INFORMATION OF THE PORTFOLIO        | 60 |
| 4.1       | Loan Distribution                                | 60 |
|           | Original Principal Balance                       | 60 |
|           | Outstanding Principal Balance                    | 60 |
|           | NFRA Five Categories                             | 60 |
|           | Interest Rate Type                               | 60 |
|           | Effective Interest Rate                          | 61 |
|           | Secured Loan                                     | 61 |
|           | Original Term                                    | 61 |
|           | Seasoning                                        | 61 |
|           | Remaining Term                                   | 61 |
|           | Payment Method Type                              | 62 |
|           | Repayment Type                                   | 62 |
| 4.2       | Borrower Distribution                            | 62 |
|           | Age                                              | 62 |
|           | Annual Income                                    | 62 |
|           | Industry Sector                                  | 63 |
|           | Geographic Region                                | 63 |
|           | Internal Credit Score                            | 64 |
| 4.3       | Financed Vehicles                                | 64 |
|           | Loan to Value at Origination                     | 64 |
|           | Vehicle Brand                                    | 64 |
|           | Vehicle Condition                                | 65 |
| CHAPTER 5 | GENERAL INFORMATION OF THE NOTES                 | 66 |
| 5.1       | Fees and expenses in respect of the Trust Assets | 66 |
| 5.2       | Dates                                            | 66 |
| 5.3       | General Information of the Notes                 | 69 |
|           | (1) Description of the Notes                     | 69 |
|           | (2) Summary of the Notes                         | 69 |