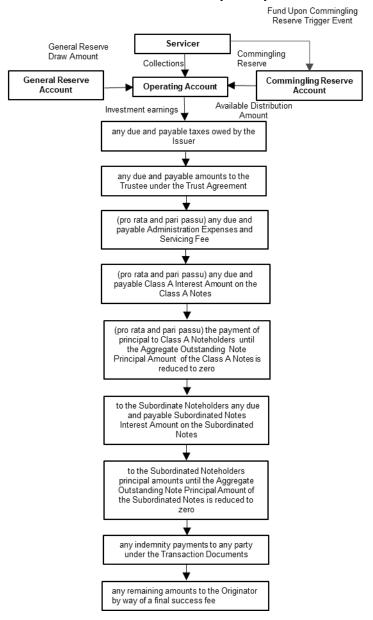

Mitigating Factors. Although the Trust Assets are the only source of payment on the Notes, there is certain credit enhancement in the Transaction in order to support repayment of the Notes under various scenarios, including worse than expected performance of the Entrusted Loan Receivables and certain unexpected disruptions which may cause the Issuer to receive less Collections than expected. Such credit enhancement includes the General Reserve Account that will be funded at the Closing Date, the Commingling Reserve Account that will be funded by the Originator upon the occurrence of a Commingling Reserve Trigger Event, subordination, overcollateralisation and excess spread.

Mitigating Factors. The Entrusted Loan Receivables will be diversified according to the asset pool of the Originator. Additionally, there is certain credit enhancement in the Transaction in order to support repayment of the Notes under various scenarios, including worse than expected performance of the Entrusted Loan Receivables and certain unexpected disruptions which may cause the Issuer to receive less Collections than expected. The credit enhancement will help to reduce the likelihood of losses on the Notes in the event of unexpected changes in economic conditions and other factors, such as worse than expected performance of the Entrusted Loan Receivables.

entrusted and transferred to the Trustee that in the event that any Entrusted Loan Receivables is found to violate the Eligibility Criteria as of the Cut-off Date, or the Originator violates the Originator Loan Warranties as of the Issue Date or each Additional Purchase Date (in the event of replenishment), the Originator shall pay to the Trustee the Repurchase Price, which to certain extent prevent the loans with high default risk from entering into the asset pool; 2. the comprehensive Credit and Collection Policy of the Servicer to certain extent reduces the default risk of the Entrusted Loan Receivables and alleviates the loss that might be resulted from the default of the Entrusted Loan Receivables; 3. and the credit enhancement which have been included to support repayment of the Notes under various scenarios, including worse than expected performance of the Entrusted Loan Receivables and certain unexpected disruptions which may cause the Issuer to receive less Collections than expected. These features will help to reduce the likelihood of losses on the Notes in the event of worse than expected performance of the Entrusted Loan Receivables.

Mitigating Factors. The credit enhancement features of this Transaction have been included to support repayment of the Notes under various scenarios, including worse than expected performance of the Entrusted Loan Receivables and certain unexpected disruptions to Collections. These features will help to reduce the likelihood or severity of losses on the Notes in the event of higher frequency vehicle liquidations and lower than expected used vehicles prices.