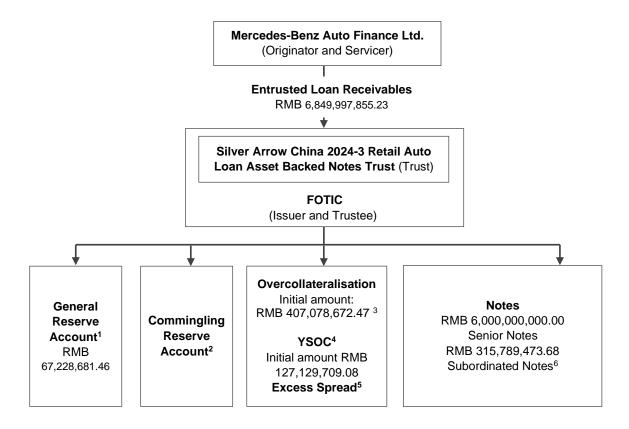

Mitigating Factors. Although the Trust Assets are the only source of payment on the Notes, there is certain credit enhancement in the Transaction in order to support repayment of the Notes under various scenarios, including worse than expected performance of the Entrusted Loan Receivables and certain unexpected disruptions which may cause the Issuer to receive less Collections than expected. Such credit enhancement includes the General Reserve Account that will be funded at the Closing Date, the Commingling Reserve Account that will be funded by the Originator upon the occurrence of a Commingling Reserve Trigger Event, subordination, overcollateralisation and excess spread.

### 1.3 Transaction structure risk and countermeasures

The Transaction involves many Transaction Parties and its structure is relatively complex, for instance, the application of replenishment provisions. A breach of contract on the part of a Transaction Party or another entity could cause delays or losses with respect to the payment of principal and interest on the Notes.

Mitigating Factors. (i) pursuant to the terms of the Transaction Documents, the Originator has agreed to select the additional Loan Receivables that meet the Eligibility Criteria during the Revolving Period, and the additional Loan Receivables shall also conform to the representations and warranties made by the Originator in respect of the Additional Purchased Loan Receivables. During the Revolving Period, the Servicer shall strictly implement the information disclosure in accordance with the terms of the Transaction Documents and the applicable regulatory requirements; (ii) the Transaction Documents contain express provisions concerning the rights and obligations among the Transaction Parties and provisions concerning the determination of the liability and compensation for improper conduct or breach of contract on the part of such Transaction Party. During the life of the Notes the Trustee will periodically publish a Monthly Trustee Report and occasionally publish any major matters which could affect the interests of the Noteholders. The Rating Agencies will be engaged to provide the initial rating as well as follow-up ratings throughout the life of the Senior Notes.