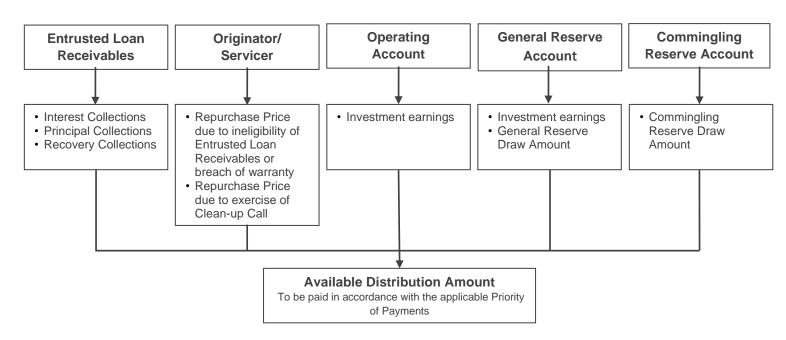

Mitigating Factors. Although the Trust Assets are the only source of payment on the Notes, there is certain credit enhancement in the Transaction in order to support repayment of the Notes under various scenarios, including worse than expected performance of the Entrusted Loan Receivables and certain unexpected disruptions which may cause the Issuer to receive less Collections than expected. Such credit enhancement includes the General Reserve Account that will be funded at the Closing Date, the Commingling Reserve Account that will be funded by the Originator upon the occurrence of a Commingling Reserve Trigger Event, subordination, overcollateralisation and excess spread.