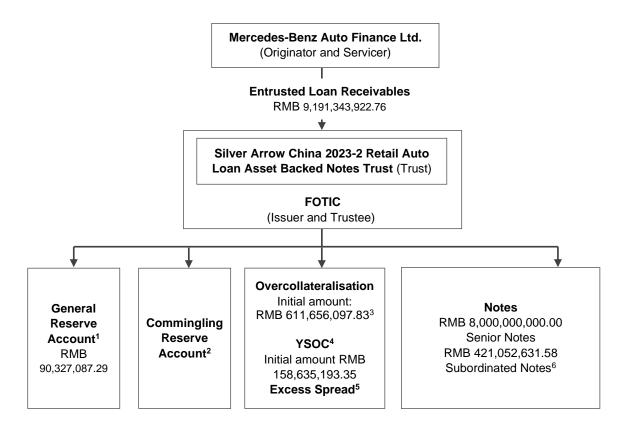

#### THE PARTIES TO THE TRANSACTION

| Originator/Servicer        | MERCEDES-BENZ AUTO FINANCE LTD. ("MBAFC")<br>Registered Address: 801-7F, Unit 02-901-8F, 1101-10F, Unit 01-1201-<br>11F, Building Three, 8 Wangjing Street, Chaoyang District, Beijing,<br>People's Republic of China<br>Legal Representative: Tolga Oktay<br>Contact persons: Yang Li, Shanshan Rong<br>Telephone: +86-10-8417 8313 / +86-10-8417 8312<br>Post code: 100102<br>Website: http://www.mercedes-benz.com.cn                                                                                                                                                                                                                                                                                                       |
|----------------------------|--------------------------------------------------------------------------------------------------------------------------------------------------------------------------------------------------------------------------------------------------------------------------------------------------------------------------------------------------------------------------------------------------------------------------------------------------------------------------------------------------------------------------------------------------------------------------------------------------------------------------------------------------------------------------------------------------------------------------------|
| Issuer/Trustee             | CHINA FOREIGN ECONOMY AND TRADE TRUST CO., LTD.<br>("FOTIC")<br>Floor 6, Central Tower, Chemsunny World Trade Center<br>No. 28 Fuxingmennei Street<br>Xicheng District, Beijing<br>Legal Representative: Qiang Li<br>Contact persons: Xin Chen, Tianhong Qin, Yan Chen<br>Telephone: +86-10-5739 2879 / +86-10-5739 2683/ +86-10-5956 9727<br>Fax: +86-10-5956 8906<br>Post code: 100031<br>Website: http://www.fotic.com.cn                                                                                                                                                                                                                                                                                                   |
| Financial Advisor          | BNP PARIBAS (CHINA) LIMITED<br>Registered Address: Room 1701-1708, 17 Floor, 479 Lujiazui Ring<br>Road, Pudong New District, Shanghai, 200120, P.R.C.<br>Legal Representative: Paul Yang<br>Contact: Bao Sanyong, Zhu Qianying, Lai Renee<br>Telephone: +86-21-2896 2872 / +86-21-2896 2774 / +86-21-2896 2722<br>Website: https://china.bnpparibas.com/zh/                                                                                                                                                                                                                                                                                                                                                                    |
| Lead Underwriter           | CHINA MERCHANTS SECURITIES CO., LTD.<br>Registered Address: No. 111, Fuhua 1st Road, Futian District,<br>Shenzhen, Guangdong, China<br>Legal Representative: Da Huo<br>Contact persons: Menghun Cao, Qian Zheng, Peng Sun, Kai Zhang<br>Telephone: +86-21-2351 9001 / +86-10-6084 0930<br>Website: http://www.cmschina.com/                                                                                                                                                                                                                                                                                                                                                                                                    |
| Joint Lead<br>Underwriters | <ul> <li>BNP PARIBAS (CHINA) LIMITED</li> <li>Registered Address: Room 1701-1708, 17 Floor, 479 Lujiazui Ring</li> <li>Road, Pudong New District, Shanghai, 200120, P.R.C.</li> <li>Legal Representative: Paul Yang</li> <li>Contact: Bao Sanyong, Zhu Qianying, Lai Renee</li> <li>Telephone: +86-21-2896 2872 / +86-21-2896 2774 / +86-21-2896 2722</li> <li>Website: https://china.bnpparibas.com/zh/</li> <li>BANK OF CHINA LIMITED</li> <li>Registered Address: No.1 Fuxingmen Nei Dajie</li> <li>Beijing, People's Republic of China</li> <li>Legal Representative: Haijiao Ge</li> <li>Contact: Jiasheng Xu, Wei Song, Jingbo Xiu</li> <li>Telephone: +86-10-6659 5027 / +86-10-6659 2489 / +86-10-6515 4531</li> </ul> |

## GENERAL INFORMATION OF THE NOTES

|                                                    | Class A Notes                                                           | Subordinated Notes  | Total               |
|----------------------------------------------------|-------------------------------------------------------------------------|---------------------|---------------------|
| Note Principal<br>Amount                           | RMB8,000,000,000.00                                                     | RMB421,052,631.58   | RMB8,421,052,631.58 |
| Nominal Value<br>of each Note                      | RMB100                                                                  | N/A                 |                     |
| Interest Rate                                      | Fixed interest rate, to be determined through the book building process | Fixed interest rate |                     |
| Percentage of<br>total Note<br>Principal<br>Amount | 95%                                                                     | 5%                  | 100.00%             |
| Percentage of<br>total Loan<br>Principal<br>Amount | 87.04%                                                                  | 4.58%               | 91.62%              |
| Legal Maturity<br>Date                             | 26 May 2030                                                             | 26 May 2030         |                     |
| Ratings                                            |                                                                         |                     |                     |
| China Bond<br>Ratings                              | AAA <sub>sf</sub>                                                       | N/A                 |                     |
| S&P Global<br>(China) Ratings                      | AAA spc(sf)                                                             | N/A                 |                     |

| 2.2 |      | Overview of the Transaction Parties                                                                                                      | 22 |
|-----|------|------------------------------------------------------------------------------------------------------------------------------------------|----|
|     | (1)  | Grantor, Originator and Servicer                                                                                                         | 22 |
|     | (2)  | Issuer and Trustee                                                                                                                       | 33 |
|     | (3)  | Account Bank                                                                                                                             | 34 |
|     | (4)  | Lead Underwriter                                                                                                                         | 35 |
|     | (5)  | Joint Lead Underwriters                                                                                                                  | 36 |
|     | (6)  | Accounting Advisor                                                                                                                       | 38 |
|     | (7)  | Rating Agencies                                                                                                                          | 39 |
|     | (8)  | Tax Advisor                                                                                                                              | 40 |
|     | (9)  | Legal Advisor                                                                                                                            | 40 |
|     | (10) | Declarations of securitisation transaction experience and default record and declarations of affiliation of the main Transaction Parties | 42 |
| 2.3 |      | Rights and obligations of the Transaction Parties                                                                                        | 44 |
| 2.4 |      | Allocation mechanism of cash-flow                                                                                                        | 47 |
|     | (1)  | Accounts opened                                                                                                                          | 47 |
|     | (2)  | Sequence of cash payments                                                                                                                | 48 |
| 2.5 |      | Credit enhancement                                                                                                                       | 52 |
|     | (1)  | Overcollateralisation                                                                                                                    | 52 |
|     | (2)  | Yield Supplement Overcollateralisation Amount                                                                                            | 52 |
|     | (3)  | Creation of the General Reserve Account                                                                                                  | 52 |
|     | (4)  | Excess spread                                                                                                                            | 53 |
|     | (5)  | Subordination                                                                                                                            | 53 |
|     | (6)  | Creation of the Commingling Reserve Account                                                                                              | 53 |
|     | (7)  | Creation of Accumulation Account                                                                                                         | 54 |
| 2.6 |      | Form of organisation and rights of the Noteholders' Meeting                                                                              | 54 |
|     | (1)  | Noteholders' Meeting                                                                                                                     | 54 |
|     | (2)  | Convening Noteholders' Meetings                                                                                                          | 54 |
|     | (3)  | Voting                                                                                                                                   | 55 |
|     | (4)  | Mode                                                                                                                                     | 55 |
|     | (5)  | Unanimous Resolutions and Special Resolutions                                                                                            | 55 |
|     | (6)  | Written resolutions                                                                                                                      | 56 |
|     | (7)  | Unanimous decision                                                                                                                       | 56 |
|     |      |                                                                                                                                          |    |