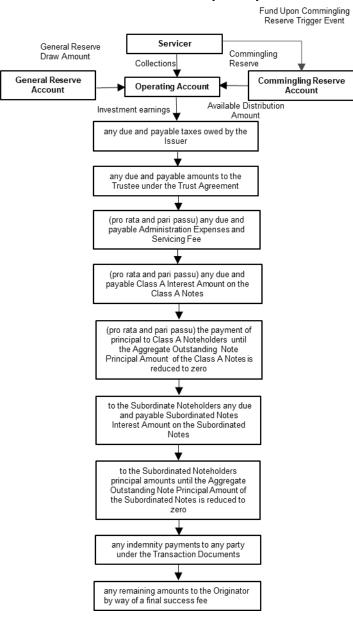

| 2.2 |      | Overview of the Transaction Parties                                                                                                      | 22 |
|-----|------|------------------------------------------------------------------------------------------------------------------------------------------|----|
|     | (1)  | Grantor, Originator and Servicer                                                                                                         | 22 |
|     | (2)  | Issuer and Trustee                                                                                                                       | 33 |
|     | (3)  | Account Bank                                                                                                                             | 34 |
|     | (4)  | Lead Underwriter                                                                                                                         | 35 |
|     | (5)  | Joint Lead Underwriters                                                                                                                  | 36 |
|     | (6)  | Accounting Advisor                                                                                                                       | 38 |
|     | (7)  | Rating Agencies                                                                                                                          | 39 |
|     | (8)  | Tax Advisor                                                                                                                              | 40 |
|     | (9)  | Legal Advisor                                                                                                                            | 40 |
|     | (10) | Declarations of securitisation transaction experience and default record and declarations of affiliation of the main Transaction Parties | 42 |
| 2.3 |      | Rights and obligations of the Transaction Parties                                                                                        | 44 |
| 2.4 |      | Allocation mechanism of cash-flow                                                                                                        | 47 |
|     | (1)  | Accounts opened                                                                                                                          | 47 |
|     | (2)  | Sequence of cash payments                                                                                                                | 48 |
| 2.5 |      | Credit enhancement                                                                                                                       | 52 |
|     | (1)  | Overcollateralisation                                                                                                                    | 52 |
|     | (2)  | Yield Supplement Overcollateralisation Amount                                                                                            | 52 |
|     | (3)  | Creation of the General Reserve Account                                                                                                  | 52 |
|     | (4)  | Excess spread                                                                                                                            | 53 |
|     | (5)  | Subordination                                                                                                                            | 53 |
|     | (6)  | Creation of the Commingling Reserve Account                                                                                              | 53 |
|     | (7)  | Creation of Accumulation Account                                                                                                         | 54 |
| 2.6 |      | Form of organisation and rights of the Noteholders' Meeting                                                                              | 54 |
|     | (1)  | Noteholders' Meeting                                                                                                                     | 54 |
|     | (2)  | Convening Noteholders' Meetings                                                                                                          | 54 |
|     | (3)  | Voting                                                                                                                                   | 55 |
|     | (4)  | Mode                                                                                                                                     | 55 |
|     | (5)  | Unanimous Resolutions and Special Resolutions                                                                                            | 55 |
|     | (6)  | Written resolutions                                                                                                                      | 56 |
|     | (7)  | Unanimous decision                                                                                                                       | 56 |
|     |      |                                                                                                                                          |    |

|         | (8) Notice 56                                    |    |
|---------|--------------------------------------------------|----|
|         | (9) Quorum                                       | 57 |
| 2.7     | Cash flow chart                                  | 57 |
| CHAPTER | 3 OVERALL INFORMATION OF THE PORTFOLIO           | 60 |
| CHAPTER | 4 DISTRIBUTION INFORMATION OF THE PORTFOLIO      | 62 |
| 4.1     | Loan Distribution                                | 62 |
|         | Original Principal Balance                       | 62 |
|         | Outstanding Principal Balance                    | 62 |
|         | NAFR Five Categories                             | 62 |
|         | Interest Rate Type                               | 63 |
|         | Effective Interest Rate                          | 63 |
|         | Secured Loan                                     | 63 |
|         | Original Term                                    | 63 |
|         | Seasoning 63                                     |    |
|         | Remaining Term                                   | 64 |
|         | Payment Method Type                              | 64 |
|         | Repayment Type                                   | 64 |
| 4.2     | Borrower Distribution                            | 64 |
|         | Age                                              | 64 |
|         | Annual Income                                    | 64 |
|         | Industry Sector                                  | 65 |
|         | Geographic Region                                | 65 |
|         | Internal Credit Score                            | 66 |
| 4.3     | Financed Vehicles                                | 66 |
|         | Loan to Value at Origination                     | 66 |
|         | Vehicle Brand                                    | 67 |
|         | Vehicle Condition                                | 67 |
| CHAPTER | 5 GENERAL INFORMATION OF THE NOTES               | 68 |
| 5.1     | Fees and expenses in respect of the Trust Assets | 68 |
| 5.2     | Dates                                            | 68 |
| 5.3     | General Information of the Notes                 | 71 |
|         | (1) Description of the Notes                     | 71 |