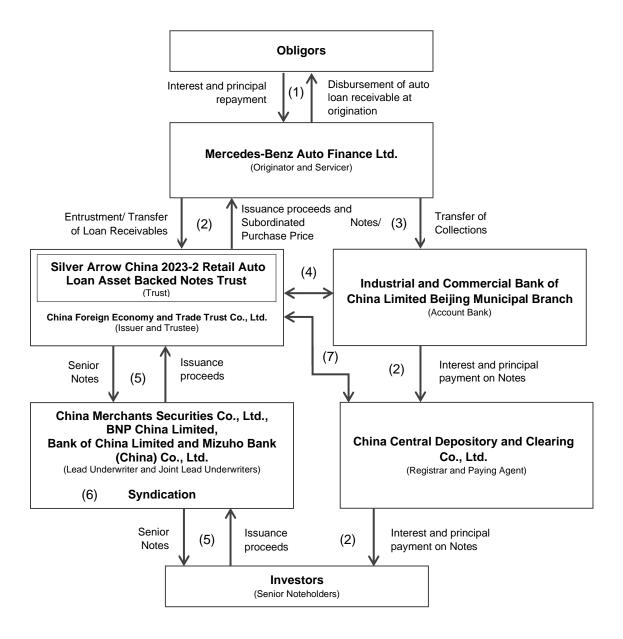

#### CONTENTS

| CLA | USE     |      | P                                                                                                                | AGE |
|-----|---------|------|------------------------------------------------------------------------------------------------------------------|-----|
| IMP | ORTA    | NT N | IOTICE                                                                                                           | 1   |
| Снд | APTER 1 | RI   | SK FACTORS                                                                                                       | 2   |
|     | 1.1     |      | Risk of limited recourse over the Trust Assets and countermeasures                                               | 2   |
|     | 1.2     |      | Risks faced by the Trust Assets and countermeasures                                                              | 2   |
|     |         | (1)  | Concentration risk and countermeasures                                                                           | 2   |
|     |         | (2)  | Credit risk of Loan Receivables and countermeasures                                                              | 2   |
|     |         | (3)  | Prepayment risk of Loan Receivables and countermeasures                                                          | 3   |
|     |         | (4)  | Risk arising from inability to change mortgage right registrations and countermeasures                           | 3   |
|     |         | (5)  | Risk of devaluation of Financed Vehicles and countermeasures                                                     | 4   |
|     |         | (6)  | Risk arising if the beneficiaries of the Loan Collateral remain the same and countermeasures                     | 6   |
|     | 1.3     |      | Transaction structure risk and countermeasures                                                                   | 7   |
|     | 1.4     |      | Liquidity risk and countermeasures                                                                               | 7   |
|     | 1.5     |      | Interest rate risk and countermeasures                                                                           | 7   |
|     | 1.6     |      | Legal risk                                                                                                       | 7   |
|     |         | (1)  | General                                                                                                          | 7   |
|     |         | (2)  | Impact of the PRC Law                                                                                            | 8   |
|     | 1.7     |      | Operational risk and countermeasures                                                                             | 15  |
|     | 1.8     |      | Counterparty risk, material adverse change and countermeasures                                                   | 15  |
|     | 1.9     |      | The Priority of Payment and the order of loss on each class of Notes upon the occurrence of an Enforcement Event | 15  |
|     | 1.10    |      | The Operational risks during the Revolving Period and Mitigant                                                   | 16  |
|     | 1.11    |      | The Risks that the quality of the assets purchasable may decline during the Revolving Period and Mitigant        | 16  |
|     | 1.12    |      | Insufficient Historical Data                                                                                     | 17  |
|     | 1.13    |      | Change of Information Comparing to the Registration Application Report                                           | 17  |
| Сни | APTER 2 | 2 TF | RANSACTION STRUCTURE INFORMATION                                                                                 | 18  |
| 2   | 2.1     |      | Transaction Diagrams                                                                                             | 18  |
|     |         | (1)  | Structure diagram                                                                                                | 18  |
|     |         | (2)  | The specific transaction process is as follows:                                                                  | 20  |

| 2.2 |      | Overview of the Transaction Parties                                                                                                      | 22 |
|-----|------|------------------------------------------------------------------------------------------------------------------------------------------|----|
|     | (1)  | Grantor, Originator and Servicer                                                                                                         | 22 |
|     | (2)  | Issuer and Trustee                                                                                                                       | 33 |
|     | (3)  | Account Bank                                                                                                                             | 34 |
|     | (4)  | Lead Underwriter                                                                                                                         | 35 |
|     | (5)  | Joint Lead Underwriters                                                                                                                  | 36 |
|     | (6)  | Accounting Advisor                                                                                                                       | 38 |
|     | (7)  | Rating Agencies                                                                                                                          | 39 |
|     | (8)  | Tax Advisor                                                                                                                              | 40 |
|     | (9)  | Legal Advisor                                                                                                                            | 40 |
|     | (10) | Declarations of securitisation transaction experience and default record and declarations of affiliation of the main Transaction Parties | 42 |
| 2.3 |      | Rights and obligations of the Transaction Parties                                                                                        | 44 |
| 2.4 |      | Allocation mechanism of cash-flow                                                                                                        | 47 |
|     | (1)  | Accounts opened                                                                                                                          | 47 |
|     | (2)  | Sequence of cash payments                                                                                                                | 48 |
| 2.5 |      | Credit enhancement                                                                                                                       | 52 |
|     | (1)  | Overcollateralisation                                                                                                                    | 52 |
|     | (2)  | Yield Supplement Overcollateralisation Amount                                                                                            | 52 |
|     | (3)  | Creation of the General Reserve Account                                                                                                  | 52 |
|     | (4)  | Excess spread                                                                                                                            | 53 |
|     | (5)  | Subordination                                                                                                                            | 53 |
|     | (6)  | Creation of the Commingling Reserve Account                                                                                              | 53 |
|     | (7)  | Creation of Accumulation Account                                                                                                         | 54 |
| 2.6 |      | Form of organisation and rights of the Noteholders' Meeting                                                                              | 54 |
|     | (1)  | Noteholders' Meeting                                                                                                                     | 54 |
|     | (2)  | Convening Noteholders' Meetings                                                                                                          | 54 |
|     | (3)  | Voting                                                                                                                                   | 55 |
|     | (4)  | Mode                                                                                                                                     | 55 |
|     | (5)  | Unanimous Resolutions and Special Resolutions                                                                                            | 55 |
|     | (6)  | Written resolutions                                                                                                                      | 56 |
|     | (7)  | Unanimous decision                                                                                                                       | 56 |
|     |      |                                                                                                                                          |    |