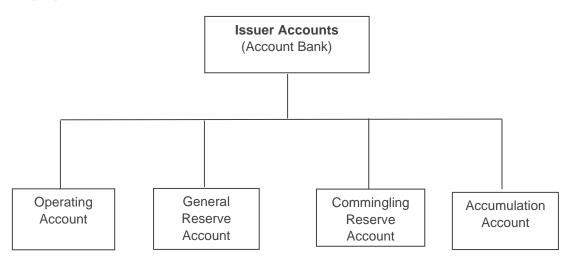

| 2.2 |      | Overview of the Transaction Parties                                                                                                      | 22 |
|-----|------|------------------------------------------------------------------------------------------------------------------------------------------|----|
|     | (1)  | Grantor, Originator and Servicer                                                                                                         | 22 |
|     | (2)  | Issuer and Trustee                                                                                                                       | 33 |
|     | (3)  | Account Bank                                                                                                                             | 34 |
|     | (4)  | Lead Underwriter                                                                                                                         | 35 |
|     | (5)  | Joint Lead Underwriters                                                                                                                  | 36 |
|     | (6)  | Accounting Advisor                                                                                                                       | 38 |
|     | (7)  | Rating Agencies                                                                                                                          | 39 |
|     | (8)  | Tax Advisor                                                                                                                              | 40 |
|     | (9)  | Legal Advisor                                                                                                                            | 40 |
|     | (10) | Declarations of securitisation transaction experience and default record and declarations of affiliation of the main Transaction Parties | 42 |
| 2.3 |      | Rights and obligations of the Transaction Parties                                                                                        | 44 |
| 2.4 |      | Allocation mechanism of cash-flow                                                                                                        | 47 |
|     | (1)  | Accounts opened                                                                                                                          | 47 |
|     | (2)  | Sequence of cash payments                                                                                                                | 48 |
| 2.5 |      | Credit enhancement                                                                                                                       | 52 |
|     | (1)  | Overcollateralisation                                                                                                                    | 52 |
|     | (2)  | Yield Supplement Overcollateralisation Amount                                                                                            | 52 |
|     | (3)  | Creation of the General Reserve Account                                                                                                  | 52 |
|     | (4)  | Excess spread                                                                                                                            | 53 |
|     | (5)  | Subordination                                                                                                                            | 53 |
|     | (6)  | Creation of the Commingling Reserve Account                                                                                              | 53 |
|     | (7)  | Creation of Accumulation Account                                                                                                         | 54 |
| 2.6 |      | Form of organisation and rights of the Noteholders' Meeting                                                                              | 54 |
|     | (1)  | Noteholders' Meeting                                                                                                                     | 54 |
|     | (2)  | Convening Noteholders' Meetings                                                                                                          | 54 |
|     | (3)  | Voting                                                                                                                                   | 55 |
|     | (4)  | Mode                                                                                                                                     | 55 |
|     | (5)  | Unanimous Resolutions and Special Resolutions                                                                                            | 55 |
|     | (6)  | Written resolutions                                                                                                                      | 56 |
|     | (7)  | Unanimous decision                                                                                                                       | 56 |
|     |      |                                                                                                                                          |    |