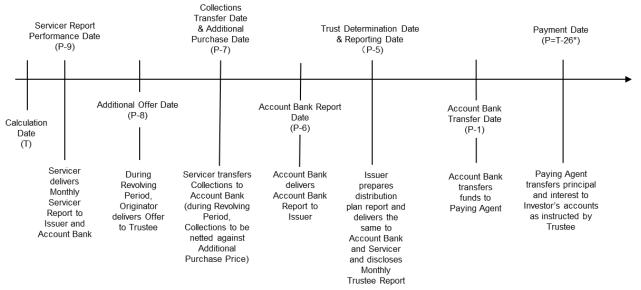

|         | (8) Notice 56                                    |    |
|---------|--------------------------------------------------|----|
|         | (9) Quorum                                       | 57 |
| 2.7     | Cash flow chart                                  | 57 |
| CHAPTER | 3 OVERALL INFORMATION OF THE PORTFOLIO           | 60 |
| CHAPTER | 4 DISTRIBUTION INFORMATION OF THE PORTFOLIO      | 62 |
| 4.1     | Loan Distribution                                | 62 |
|         | Original Principal Balance                       | 62 |
|         | Outstanding Principal Balance                    | 62 |
|         | NAFR Five Categories                             | 62 |
|         | Interest Rate Type                               | 63 |
|         | Effective Interest Rate                          | 63 |
|         | Secured Loan                                     | 63 |
|         | Original Term                                    | 63 |
|         | Seasoning 63                                     |    |
|         | Remaining Term                                   | 64 |
|         | Payment Method Type                              | 64 |
|         | Repayment Type                                   | 64 |
| 4.2     | Borrower Distribution                            | 64 |
|         | Age                                              | 64 |
|         | Annual Income                                    | 64 |
|         | Industry Sector                                  | 65 |
|         | Geographic Region                                | 65 |
|         | Internal Credit Score                            | 66 |
| 4.3     | Financed Vehicles                                | 66 |
|         | Loan to Value at Origination                     | 66 |
|         | Vehicle Brand                                    | 67 |
|         | Vehicle Condition                                | 67 |
| CHAPTER | 5 GENERAL INFORMATION OF THE NOTES               | 68 |
| 5.1     | Fees and expenses in respect of the Trust Assets | 68 |
| 5.2     | Dates                                            | 68 |
| 5.3     | General Information of the Notes                 | 71 |
|         | (1) Description of the Notes                     | 71 |