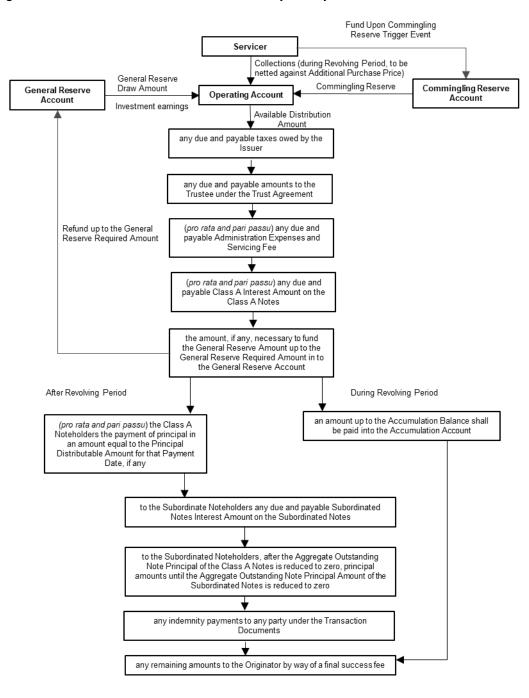

| 2.2 |      | Overview of the Transaction Parties                                                                                                      | 22 |
|-----|------|------------------------------------------------------------------------------------------------------------------------------------------|----|
|     | (1)  | Grantor, Originator and Servicer                                                                                                         | 22 |
|     | (2)  | Issuer and Trustee                                                                                                                       | 33 |
|     | (3)  | Account Bank                                                                                                                             | 34 |
|     | (4)  | Lead Underwriter                                                                                                                         | 35 |
|     | (5)  | Joint Lead Underwriters                                                                                                                  | 36 |
|     | (6)  | Accounting Advisor                                                                                                                       | 38 |
|     | (7)  | Rating Agencies                                                                                                                          | 39 |
|     | (8)  | Tax Advisor                                                                                                                              | 40 |
|     | (9)  | Legal Advisor                                                                                                                            | 40 |
|     | (10) | Declarations of securitisation transaction experience and default record and declarations of affiliation of the main Transaction Parties | 42 |
| 2.3 |      | Rights and obligations of the Transaction Parties                                                                                        | 44 |
| 2.4 |      | Allocation mechanism of cash-flow                                                                                                        | 47 |
|     | (1)  | Accounts opened                                                                                                                          | 47 |
|     | (2)  | Sequence of cash payments                                                                                                                | 48 |
| 2.5 |      | Credit enhancement                                                                                                                       | 52 |
|     | (1)  | Overcollateralisation                                                                                                                    | 52 |
|     | (2)  | Yield Supplement Overcollateralisation Amount                                                                                            | 52 |
|     | (3)  | Creation of the General Reserve Account                                                                                                  | 52 |
|     | (4)  | Excess spread                                                                                                                            | 53 |
|     | (5)  | Subordination                                                                                                                            | 53 |
|     | (6)  | Creation of the Commingling Reserve Account                                                                                              | 53 |
|     | (7)  | Creation of Accumulation Account                                                                                                         | 54 |
| 2.6 |      | Form of organisation and rights of the Noteholders' Meeting                                                                              | 54 |
|     | (1)  | Noteholders' Meeting                                                                                                                     | 54 |
|     | (2)  | Convening Noteholders' Meetings                                                                                                          | 54 |
|     | (3)  | Voting                                                                                                                                   | 55 |
|     | (4)  | Mode                                                                                                                                     | 55 |
|     | (5)  | Unanimous Resolutions and Special Resolutions                                                                                            | 55 |
|     | (6)  | Written resolutions                                                                                                                      | 56 |
|     | (7)  | Unanimous decision                                                                                                                       | 56 |
|     |      |                                                                                                                                          |    |

*Mitigating Factors.* Although the Trust Assets are the only source of payment on the Notes, there is certain credit enhancement in the Transaction in order to support repayment of the Notes under various scenarios, including worse than expected performance of the Entrusted Loan Receivables and certain unexpected disruptions which may cause the Issuer to receive less Collections than expected. Such credit enhancement includes the General Reserve Account that will be funded at the Closing Date, the Commingling Reserve Account that will be funded by the Originator upon the occurrence of a Commingling Reserve Trigger Event, subordination, overcollateralisation and excess spread.