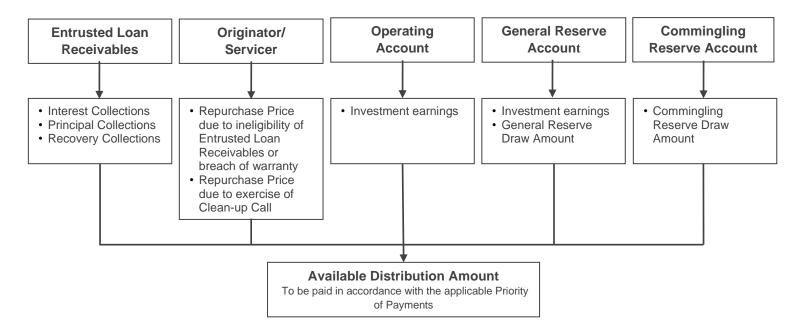

| 2.2 |      | Overview of the Transaction Parties                                                                                                      | 22 |
|-----|------|------------------------------------------------------------------------------------------------------------------------------------------|----|
|     | (1)  | Grantor, Originator and Servicer                                                                                                         | 22 |
|     | (2)  | Issuer and Trustee                                                                                                                       | 33 |
|     | (3)  | Account Bank                                                                                                                             | 34 |
|     | (4)  | Lead Underwriter                                                                                                                         | 35 |
|     | (5)  | Joint Lead Underwriters                                                                                                                  | 36 |
|     | (6)  | Accounting Advisor                                                                                                                       | 38 |
|     | (7)  | Rating Agencies                                                                                                                          | 39 |
|     | (8)  | Tax Advisor                                                                                                                              | 40 |
|     | (9)  | Legal Advisor                                                                                                                            | 40 |
|     | (10) | Declarations of securitisation transaction experience and default record and declarations of affiliation of the main Transaction Parties | 42 |
| 2.3 |      | Rights and obligations of the Transaction Parties                                                                                        | 44 |
| 2.4 |      | Allocation mechanism of cash-flow                                                                                                        | 47 |
|     | (1)  | Accounts opened                                                                                                                          | 47 |
|     | (2)  | Sequence of cash payments                                                                                                                | 48 |
| 2.5 |      | Credit enhancement                                                                                                                       | 52 |
|     | (1)  | Overcollateralisation                                                                                                                    | 52 |
|     | (2)  | Yield Supplement Overcollateralisation Amount                                                                                            | 52 |
|     | (3)  | Creation of the General Reserve Account                                                                                                  | 52 |
|     | (4)  | Excess spread                                                                                                                            | 53 |
|     | (5)  | Subordination                                                                                                                            | 53 |
|     | (6)  | Creation of the Commingling Reserve Account                                                                                              | 53 |
|     | (7)  | Creation of Accumulation Account                                                                                                         | 54 |
| 2.6 |      | Form of organisation and rights of the Noteholders' Meeting                                                                              | 54 |
|     | (1)  | Noteholders' Meeting                                                                                                                     | 54 |
|     | (2)  | Convening Noteholders' Meetings                                                                                                          | 54 |
|     | (3)  | Voting                                                                                                                                   | 55 |
|     | (4)  | Mode                                                                                                                                     | 55 |
|     | (5)  | Unanimous Resolutions and Special Resolutions                                                                                            | 55 |
|     | (6)  | Written resolutions                                                                                                                      | 56 |
|     | (7)  | Unanimous decision                                                                                                                       | 56 |
|     |      |                                                                                                                                          |    |