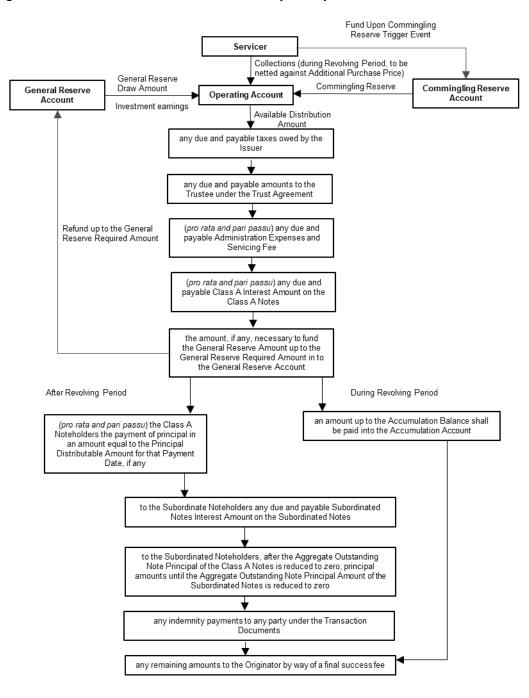

*Mitigating Factors.* Although the Trust Assets are the only source of payment on the Notes, there is certain credit enhancement in the Transaction in order to support repayment of the Notes under various scenarios, including worse than expected performance of the Entrusted Loan Receivables and certain unexpected disruptions which may cause the Issuer to receive less Collections than expected. Such credit enhancement includes the General Reserve Account that will be funded at the Closing Date, the Commingling Reserve Account that will be funded by the Originator upon the occurrence of a Commingling Reserve Trigger Event, subordination, overcollateralisation and excess spread.

Mitigating Factors. In this Transaction, the following measures will be adopted to mitigate this risk: (i) the Originator has completed adequate system development regarding the revolving mechanism based on the internal structuring experiences adopted in the international revolving securitisation products of MBAFC's shareholder - Mercedes-Benz Group AG. Adequate system test and simulation have been adopted to ensure that each additional purchase can be carried out successfully; (ii) the Originator selects the Additional Purchased Loan Receivables to comply with the Eligibility Criteria as of the initial Cut-Off Date to ensure the similar characteristics of the Portfolio. The Additional Purchased Loan Receivables comply with the relevant representations and warrants made by the Originator; (iii)During the Revolving Period, the Servicer shall comply strictly with the relevant information disclosure rules. The Servicer shall disclose the amounts of the additional Loan Receivables to be purchased in the Monthly Servicer Report. In addition, the Servicer shall inform, in writing or per email, the Issuer of the details of the Additional Purchased Loan Receivables on the date as agreed in the Trust Agreement; and (iv) in respect of the replenishment during the Revolving Period, this Transaction has adopted the Yield Supplement Overcollateralisation Amount, which will provide certain supplement for the Accumulation Amount, and thus to a certain extent mitigates the prepayment risks arising from the early termination of the Revolving Period.