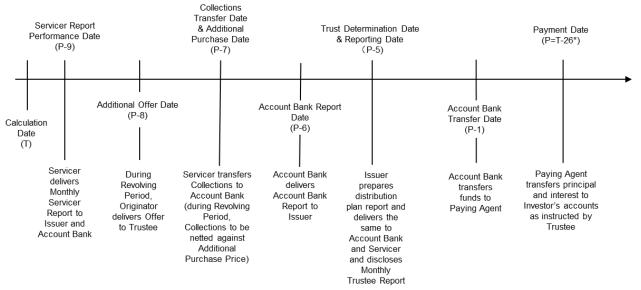

Interest will accrue on the Notes from (and including) the Issue Date. On each Payment Date and within the Revolving Period, the Trustee will pay the investors the interest calculated based on the Outstanding Note Principal Amount on the preceding Payment Date (or, in the case of the first Payment Date, the Closing Date). On each Payment Date after the end of the Revolving Period, the Trustee will pay the investors the principal and interest calculated based on the Outstanding Note Principal Amount on the preceding Payment Date. The first Payment Date of the Notes will be 26 October 2022, subject to the Business Day Convention. Please refer to the "TRANSACTION STRUCTURE INFORMATION" hereof for the payments regarding the Notes.