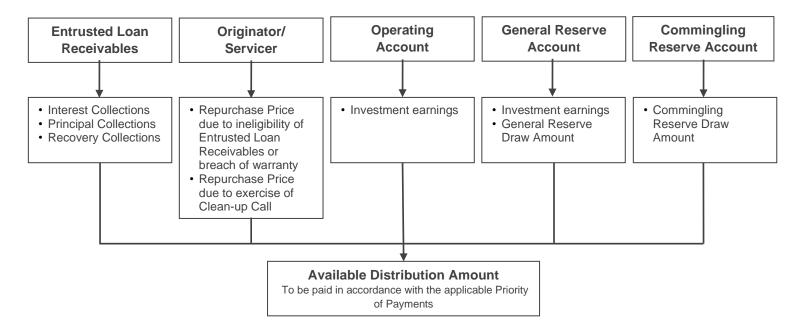

*Mitigating Factors.* Although the Trust Assets are the only source of payment on the Notes, there is certain credit enhancement in the Transaction in order to support repayment of the Notes under various scenarios, including worse than expected performance of the Entrusted Loan Receivables and certain unexpected disruptions which may cause the Issuer to receive less Collections than expected. Such credit enhancement includes the General Reserve Account that will be funded at the Closing Date, the Commingling Reserve Account that will be funded by the Originator upon the occurrence of a Commingling Reserve Trigger Event, subordination, overcollateralisation and excess spread.