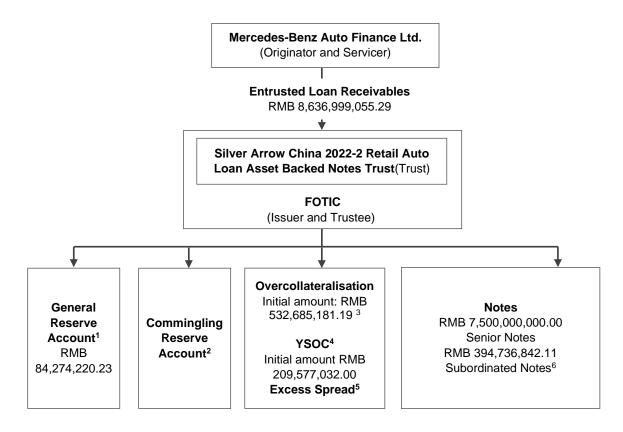

*Mitigating Factors.* Although the Trust Assets are the only source of payment on the Notes, there is certain credit enhancement in the Transaction in order to support repayment of the Notes under various scenarios, including worse than expected performance of the Entrusted Loan Receivables and certain unexpected disruptions which may cause the Issuer to receive less Collections than expected. Such credit enhancement includes the General Reserve Account that will be funded at the Closing Date, the Commingling Reserve Account that will be funded by the Originator upon the occurrence of a Commingling Reserve Trigger Event, subordination, overcollateralisation and excess spread.

#### (5) Risk of devaluation of Financed Vehicles and countermeasures

Each Financed Vehicle is subject to the risk of devaluation in the course of depreciation and possible future reductions of car prices. In case of the realisation of the Financed Vehicle this could ultimately lead to delays or losses on the Notes.

*Mitigating Factors.* The credit enhancement features of this Transaction have been included to support repayment of the Notes under various scenarios, including worse than expected performance of the Entrusted Loan Receivables and certain unexpected disruptions to Collections. These features will help to reduce the likelihood or severity of losses on the Notes in the event of higher frequency vehicle liquidations and lower than expected used vehicles prices.