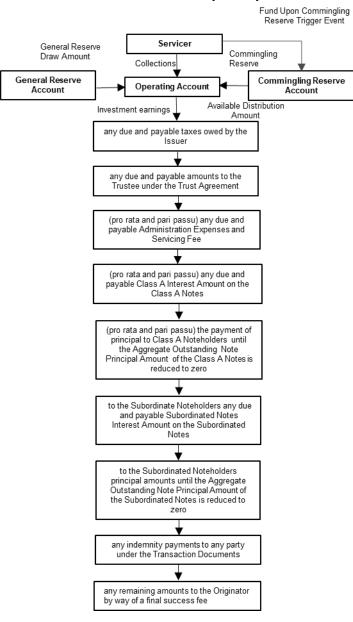

|     | (1)  | Grantor, Originator and Servicer                                                                                                         | 23 |
|-----|------|------------------------------------------------------------------------------------------------------------------------------------------|----|
|     | (2)  | Issuer and Trustee                                                                                                                       | 34 |
|     | (3)  | Account Bank                                                                                                                             | 37 |
|     | (4)  | Lead Underwriter                                                                                                                         | 38 |
|     | (5)  | Joint Lead Underwriters                                                                                                                  | 39 |
|     | (6)  | Accounting Advisor                                                                                                                       | 41 |
|     | (7)  | Rating Agencies                                                                                                                          | 41 |
|     | (8)  | Tax Advisor                                                                                                                              | 43 |
|     | (9)  | Legal Advisor                                                                                                                            | 43 |
|     | (10) | Declarations of securitisation transaction experience and default record and declarations of affiliation of the main Transaction Parties | 44 |
| 2.3 |      | Rights and obligations of the Transaction Parties                                                                                        | 48 |
| 2.4 |      | Allocation mechanism of cash-flow                                                                                                        | 51 |
|     | (1)  | Accounts opened                                                                                                                          | 51 |
|     | (2)  | Sequence of cash payments                                                                                                                | 52 |
| 2.5 |      | Credit enhancement                                                                                                                       | 56 |
|     | (1)  | Overcollateralisation                                                                                                                    | 56 |
|     | (2)  | Yield Supplement Overcollateralisation Amount                                                                                            | 56 |
|     | (3)  | Creation of the General Reserve Account                                                                                                  | 56 |
|     | (4)  | Excess spread                                                                                                                            | 57 |
|     | (5)  | Subordination                                                                                                                            | 57 |
|     | (6)  | Creation of the Commingling Reserve Account                                                                                              | 57 |
|     | (7)  | Creation of Accumulation Account                                                                                                         | 58 |
| 2.6 |      | Form of organisation and rights of the Noteholders' Meeting                                                                              | 58 |
|     | (1)  | Noteholders' Meeting                                                                                                                     | 58 |
|     | (2)  | Convening Noteholders' Meetings                                                                                                          | 58 |
|     | (3)  | Voting                                                                                                                                   | 59 |
|     | (4)  | Mode                                                                                                                                     | 59 |
|     | (5)  | Unanimous Resolutions and Special Resolutions                                                                                            | 59 |
|     | (6)  | Written resolutions                                                                                                                      | 60 |
|     | (7)  | Unanimous decision                                                                                                                       | 60 |
|     | (8)  | Notice                                                                                                                                   | 60 |

|           | (9) Quorum                                       | 61 |
|-----------|--------------------------------------------------|----|
| 2.7       | Cash flow chart                                  | 61 |
| Chapter 3 | 3 OVERALL INFORMATION OF THE PORTFOLIO           | 63 |
| CHAPTER 4 | <b>DISTRIBUTION INFORMATION OF THE PORTFOLIO</b> | 65 |
| 4.1       | Loan Distribution                                | 65 |
|           | Original Principal Balance                       | 65 |
|           | Outstanding Principal Balance                    | 65 |
|           | CBIRC Five Categories                            | 65 |
|           | Interest Rate Type                               | 66 |
|           | Effective Interest Rate                          | 66 |
|           | Secured Loan                                     | 66 |
|           | Original Term                                    | 66 |
|           | Seasoning                                        | 66 |
|           | Remaining Term                                   | 67 |
|           | Payment Method Type                              | 67 |
|           | Repayment Type                                   | 67 |
| 4.2       | Borrower Distribution                            | 67 |
|           | Age                                              | 67 |
|           | Annual Income                                    | 67 |
|           | Industry Sector                                  | 68 |
|           | Geographic Region                                | 68 |
|           | Credit Score                                     | 69 |
| 4.3       | Financed Vehicles                                | 69 |
|           | Initial Loan to Value                            | 69 |
|           | Vehicle Brand                                    | 70 |
|           | Vehicle Condition                                | 70 |
| CHAPTER 5 | 5 GENERAL INFORMATION OF THE NOTES               | 71 |
| 5.1       | Fees and expenses in respect of the Trust Assets | 71 |
| 5.2       | Dates                                            | 71 |
| 5.3       | General Information of the Notes                 | 74 |
|           | (1) Description of the Notes                     | 74 |
|           | (2) Summary of the Notes                         | 74 |