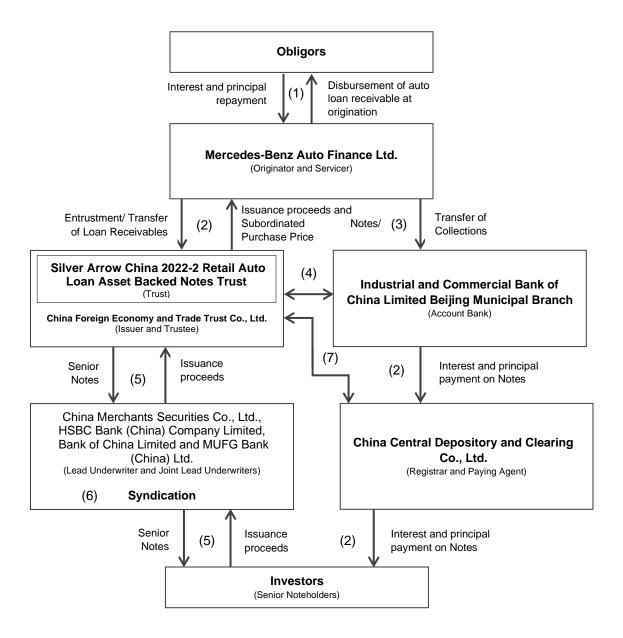

#### CONTENTS

| CLAU | SE           |     |                                                                                                                  | Page    |
|------|--------------|-----|------------------------------------------------------------------------------------------------------------------|---------|
| IMPO | RTAN         | TN  | IOTICE                                                                                                           | 1       |
| Снар | ter 1        | RI  | SK FACTORS                                                                                                       | 2       |
| 1.1  | 1            |     | Risk of limited recourse over the Trust Assets and countermeasures                                               | 2       |
| 1.2  | 2            |     | Risks faced by the Trust Assets and countermeasures                                                              | 2       |
|      | (            | (1) | Concentration risk and countermeasures                                                                           | 2       |
|      | (            | (2) | Credit risk of Loan Receivables and countermeasures                                                              | 2       |
|      | (            | (3) | Prepayment risk of Loan Receivables and countermeasures                                                          | 3       |
|      | (            | (4) | Risk arising from inability to change mortgage right registrations and countermeasures                           | 3       |
|      | (            | (5) | Risk of devaluation of Financed Vehicles and countermeasures                                                     | 4       |
|      | (            | (6) | Risk arising if the beneficiaries of the Loan Collateral remain the same and countermeasures                     | 7       |
| 1.3  | 3            |     | Transaction structure risk and countermeasures                                                                   | 7       |
| 1.4  | 4            |     | Liquidity risk and countermeasures                                                                               | 7       |
| 1.   | 5            |     | Interest rate risk and countermeasures                                                                           | 8       |
| 1.6  | 6            |     | Legal risk                                                                                                       | 8       |
|      | (            | (1) | General                                                                                                          | 8       |
|      | (            | 2)  | Impact of the PRC Law                                                                                            | 8       |
| 1.7  | 7            |     | Operational risk and countermeasures                                                                             | 15      |
| 1.8  | 3            |     | Counterparty risk and countermeasures                                                                            | 16      |
| 1.9  | Ð            |     | The Priority of Payment and the order of loss on each class of Notes upon the occurrence of an Enforcement Event | 16      |
| 1.1  | 10           |     | The Operational risks during the Revolving Period and Mitigant                                                   | 16      |
| 1.1  | 11           |     | The Risks that the quality of the assets purchasable may decline during the Revolving Period and Mitigant        | ə<br>17 |
| 1.1  | 12           |     | Change of Information Comparing to the Registration Application Report                                           | 17      |
| Снар | ter <b>2</b> | TR  | RANSACTION STRUCTURE INFORMATION                                                                                 | 19      |
| 2.1  | 1            |     | Transaction Diagrams                                                                                             | 19      |
|      | (            | (1) | Structure diagram                                                                                                | 19      |
|      | (            | (2) | The specific transaction process is as follows:                                                                  | 21      |
| 2.2  | 2            |     | Overview of the Transaction Parties                                                                              | 23      |

|     | (1)  | Grantor, Originator and Servicer                                                                                                         | 23 |
|-----|------|------------------------------------------------------------------------------------------------------------------------------------------|----|
|     | (2)  | Issuer and Trustee                                                                                                                       | 34 |
|     | (3)  | Account Bank                                                                                                                             | 37 |
|     | (4)  | Lead Underwriter                                                                                                                         | 38 |
|     | (5)  | Joint Lead Underwriters                                                                                                                  | 39 |
|     | (6)  | Accounting Advisor                                                                                                                       | 41 |
|     | (7)  | Rating Agencies                                                                                                                          | 41 |
|     | (8)  | Tax Advisor                                                                                                                              | 43 |
|     | (9)  | Legal Advisor                                                                                                                            | 43 |
|     | (10) | Declarations of securitisation transaction experience and default record and declarations of affiliation of the main Transaction Parties | 44 |
| 2.3 |      | Rights and obligations of the Transaction Parties                                                                                        | 48 |
| 2.4 |      | Allocation mechanism of cash-flow                                                                                                        | 51 |
|     | (1)  | Accounts opened                                                                                                                          | 51 |
|     | (2)  | Sequence of cash payments                                                                                                                | 52 |
| 2.5 |      | Credit enhancement                                                                                                                       | 56 |
|     | (1)  | Overcollateralisation                                                                                                                    | 56 |
|     | (2)  | Yield Supplement Overcollateralisation Amount                                                                                            | 56 |
|     | (3)  | Creation of the General Reserve Account                                                                                                  | 56 |
|     | (4)  | Excess spread                                                                                                                            | 57 |
|     | (5)  | Subordination                                                                                                                            | 57 |
|     | (6)  | Creation of the Commingling Reserve Account                                                                                              | 57 |
|     | (7)  | Creation of Accumulation Account                                                                                                         | 58 |
| 2.6 |      | Form of organisation and rights of the Noteholders' Meeting                                                                              | 58 |
|     | (1)  | Noteholders' Meeting                                                                                                                     | 58 |
|     | (2)  | Convening Noteholders' Meetings                                                                                                          | 58 |
|     | (3)  | Voting                                                                                                                                   | 59 |
|     | (4)  | Mode                                                                                                                                     | 59 |
|     | (5)  | Unanimous Resolutions and Special Resolutions                                                                                            | 59 |
|     | (6)  | Written resolutions                                                                                                                      | 60 |
|     | (7)  | Unanimous decision                                                                                                                       | 60 |
|     | (8)  | Notice                                                                                                                                   | 60 |