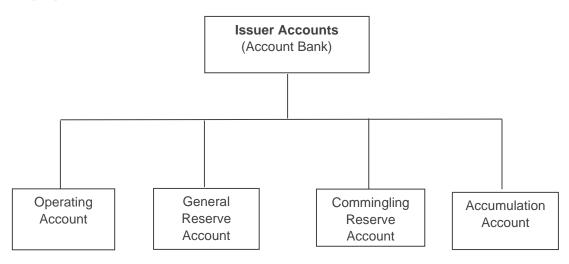

*Mitigating Factors.* Although the Trust Assets are the only source of payment on the Notes, there is certain credit enhancement in the Transaction in order to support repayment of the Notes under various scenarios, including worse than expected performance of the Entrusted Loan Receivables and certain unexpected disruptions which may cause the Issuer to receive less Collections than expected. Such credit enhancement includes the General Reserve Account that will be funded at the Closing Date, the Commingling Reserve Account that will be funded by the Originator upon the occurrence of a Commingling Reserve Trigger Event, subordination, overcollateralisation and excess spread.