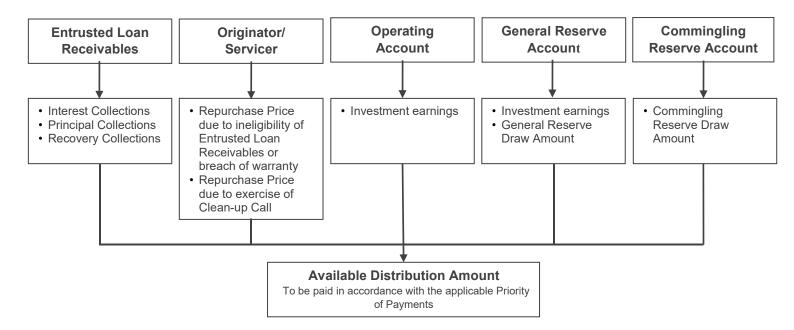

yment Date

to syndicate and place the Senior ٠ Notes

#### 2.4 Allocation mechanism of cash-flow

The graphics below are inserted only to provide a direct visualisation of information such as, among others, the accounts opened and the cash flow payment sequence involved in the Transaction. Please read the relevant sections of this Offering Circular for more details.

#### (1) Accounts opened

In the Transaction, the Issuer Accounts with the Account Bank are opened in the name of China Foreign Economy and Trade Trust Co., Ltd. and the Issuer shall be the sole owner of the Issuer Accounts. The Issuer Accounts will comprise the Operating Account, the General Reserve Account, the Commingling Reserve Account and the Accumulation Account.



# Available Distribution Amount and Issuer Accounts



Due to the replenishment structure, the Issuer Accounts also include the Accumulation Account with which the Accumulation Amount will be credited. On each Collections Transfer Date during the Revolving Period, the balance standing to the credit of the Accumulation Account shall form part of the Expected Available Distribution Amount for the purpose of the netting under clause 2.7(b) of the Trust Agreement. In the event that the Trustee becomes obliged to pay to MBAFC the Excess Amount in accordance with clause 2.7(b) of the Trust Agreement, the Trustee shall apply the balance standing to the credit of the Accumulation Account to discharge such payment. On each Payment Date during the Revolving Period, the amount credit to the Accumulation Account shall form part of the Available Distribu