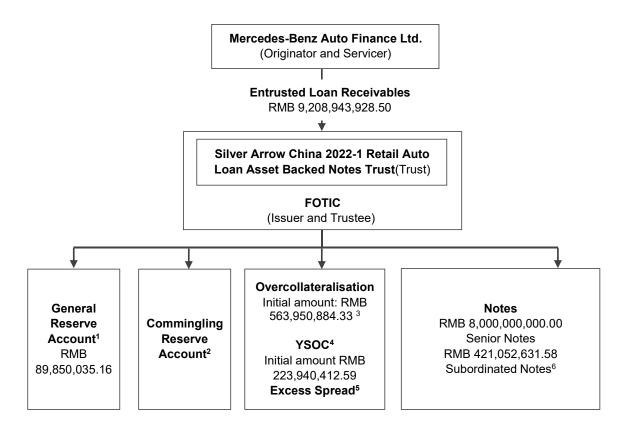

# THE PARTIES TO THE TRANSACTION

| Originator/Servicer        | MERCEDES-BENZ AUTO FINANCE LTD. ("MBAFC")<br>Registered Address: 801-7F, Unit 02-901-8F, 1101-10F, Unit 01-<br>1201-11F, Building Three, 8 Wangjing Street, Chaoyang District,<br>Beijing, People's Republic of China<br>Legal Representative: Tolga Oktay<br>Contact persons: Yang Li, Shanshan Rong<br>Telephone: +86-10-8417 8313 / 8312<br>Fax: +86-10-8417 5966<br>Post code: 100102<br>Website: http://www.mercedes-benz.com.cn |
|----------------------------|---------------------------------------------------------------------------------------------------------------------------------------------------------------------------------------------------------------------------------------------------------------------------------------------------------------------------------------------------------------------------------------------------------------------------------------|
| Issuer/Trustee             | CHINA FOREIGN ECONOMY AND TRADE TRUST CO., LTD.<br>("FOTIC")<br>Floor 6, Central Tower, Chemsunny World Trade Center<br>No. 28 Fuxingmennei Street<br>Xicheng District, Beijing<br>Legal Representative: Qiang Li<br>Contact persons: Yifei Li, Tianhong Qin, Yan Chen<br>Telephone: +86-10-5739 2702, 5739 2683, 5956 9727<br>Fax: +86-10-5956 8906<br>Post code: 100031<br>Website: http://www.fotic.com.cn/                        |
| Financial Advisor          | BNP PARIBAS (CHINA) LIMITED<br>Registered Address: 1701-1708, 17F, 479 Lujiazui Ring Road,<br>China (Shanghai) Pilot Free Trade Zone, People's Republic of<br>China<br>Legal Representative: PAUL YANG<br>Contact: Sanyong Bao, Qianying Zhu, Jingyi Lai<br>Telephone: +86-21-2896 2872, +86-21-2896 2774, +86-21-2896<br>2722<br>Website: https://china.bnpparibas.com/zh/                                                           |
| Lead Underwriter           | CITIC SECURITIES CO., LTD.<br>Registered Address: North Tower Excellence Times Plaza II, No.8<br>Central III Avenue, Futian District, Shenzhen 218048, Guangdong,<br>People's Republic of China<br>Legal Representative: Youjun Zhang<br>Contact persons: Yan Wang, Haiteng Zhang, Da Qu, Fang Hua<br>Telephone: +86-10-6083 3796, +86-10-6083 6222, +86-10-6083<br>3747<br>Fax: +86-10-6083 3504<br>Website: http://www.citics.com   |
| Joint Lead<br>Underwriters | INDUSTRIAL AND COMMERCIAL BANK OF CHINA<br>Registered Address: No.55 Fuxingmen Nei Dajie<br>Beijing, People's Republic of China<br>Legal Representative: Siqing Chen<br>Contact: Shiyue He, Mingyu Han                                                                                                                                                                                                                                |

# **GENERAL INFORMATION OF THE NOTES**

|                                                        | Class A Notes                                                                    | Subordinated Notes           | Total                   |
|--------------------------------------------------------|----------------------------------------------------------------------------------|------------------------------|-------------------------|
| Note Principal Amount<br>Nominal Value of each<br>Note | RMB<br>8,000,000,000.00<br>RMB 100                                               | RMB<br>421,052,631.58<br>N/A | RMB<br>8,421,052,631.58 |
| Interest Rate                                          | Fixed interest rate, to<br>be determined<br>through the book<br>building process | Fixed interest rate          |                         |
| Percentage of total Note<br>Principal Amount           | 95%                                                                              | 5%                           | 100.0%                  |
| Percentage of total Loan<br>Principal Amount           | 86.87%                                                                           | 4.57%                        | 91.44%                  |
| Legal Maturity Date                                    | 26 August 2028                                                                   | 26 August 2028               |                         |
| Ratings<br>China Bond Ratings                          | AAA <sub>sf</sub>                                                                | N/A                          |                         |
| S&P Global (China)<br>Ratings                          | $AAA_{spc(sf)}$                                                                  | N/A                          |                         |

*Mitigating Factors*. Although the Trust Assets are the only source of payment on the Notes, there is certain credit enhancement in the Transaction in order to support repayment of the Notes under various scenarios, including worse than expected performance of the Entrusted Loan Receivables and certain unexpected disruptions which may cause the Issuer to receive less Collections than expected. Such credit enhancement includes the General Reserve Account that will be funded at the Closing Date, the Commingling Reserve Account that will be funded by the Originator upon the occurrence of a Commingling Reserve Trigger Event, subordination, overcollateralisation and excess spread.