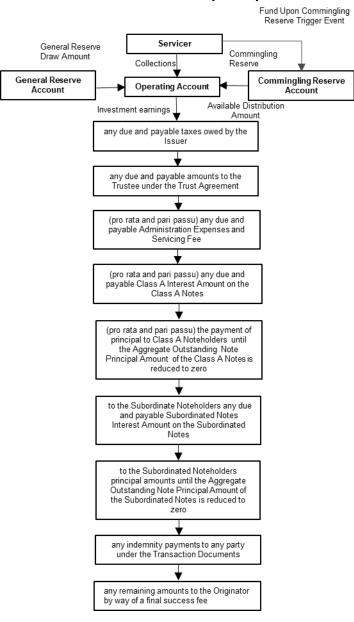

|     | (1)  | Grantor, Originator and Servicer                                                                                                         | 37 |
|-----|------|------------------------------------------------------------------------------------------------------------------------------------------|----|
|     | (2)  | Issuer and Trustee                                                                                                                       | 48 |
|     | (3)  | Account Bank                                                                                                                             | 51 |
|     | (4)  | Lead Underwriter                                                                                                                         | 52 |
|     | (5)  | Joint Lead Underwriters                                                                                                                  | 52 |
|     | (6)  | Accounting Advisor                                                                                                                       | 55 |
|     | (7)  | Rating Agencies                                                                                                                          | 55 |
|     | (8)  | Tax Advisor                                                                                                                              | 57 |
|     | (9)  | Legal Advisor                                                                                                                            | 57 |
|     | (10) | Declarations of securitisation transaction experience and default record and declarations of affiliation of the main Transaction Parties | 58 |
| 2.3 |      | Rights and obligations of the Transaction Parties                                                                                        | 62 |
| 2.4 |      | Allocation mechanism of cash-flow                                                                                                        | 65 |
|     | (1)  | Accounts opened                                                                                                                          | 65 |
|     | (2)  | Sequence of cash payments                                                                                                                | 66 |
| 2.5 |      | Credit enhancement                                                                                                                       | 70 |
|     | (1)  | Overcollateralisation                                                                                                                    | 70 |
|     | (2)  | Yield Supplement Overcollateralisation Amount                                                                                            | 70 |
|     | (3)  | Creation of the General Reserve Account                                                                                                  | 70 |
|     | (4)  | Excess spread                                                                                                                            | 71 |
|     | (5)  | Subordination                                                                                                                            | 71 |
|     | (6)  | Creation of the Commingling Reserve Account                                                                                              | 71 |
|     | (7)  | Creation of Accumulation Account                                                                                                         | 72 |
| 2.6 |      | Form of organisation and rights of the Noteholders' Meeting                                                                              | 72 |
|     | (1)  | Noteholders' Meeting                                                                                                                     | 72 |
|     | (2)  | Convening Noteholders' Meetings                                                                                                          | 72 |
|     | (3)  | Voting                                                                                                                                   | 73 |
|     | (4)  | Mode                                                                                                                                     | 73 |
|     | (5)  | Unanimous Resolutions and Special Resolutions                                                                                            | 73 |
|     | (6)  | Written resolutions                                                                                                                      | 74 |
|     | (7)  | Unanimous decision                                                                                                                       | 74 |
|     | (8)  | Notice                                                                                                                                   | 74 |

|           | (9) Quorum                                       | 75 |
|-----------|--------------------------------------------------|----|
| 2.7       | Cash flow chart                                  | 75 |
| CHAPTER 3 | <b>OVERALL INFORMATION OF THE PORTFOLIO</b>      | 78 |
| CHAPTER 4 | DISTRIBUTION INFORMATION OF THE PORTFOLIO        | 80 |
| 4.1       | Loan Distribution                                | 80 |
|           | Original Principal Balance                       | 80 |
|           | Outstanding Principal Balance                    | 80 |
|           | CBIRC Five Categories                            | 80 |
|           | Interest Rate Type                               | 81 |
|           | Effective Interest Rate                          | 81 |
|           | Secured Loan                                     | 81 |
|           | Original Term                                    | 81 |
|           | Seasoning                                        | 81 |
|           | Remaining Term                                   | 82 |
|           | Payment Method Type                              | 82 |
|           | Repayment Type                                   | 82 |
| 4.2       | Borrower Distribution                            | 82 |
|           | Age                                              | 82 |
|           | Annual Income                                    | 82 |
|           | Industry Sector                                  | 83 |
|           | Geographic Region                                | 83 |
|           | Credit Score                                     | 84 |
| 4.3       | Financed Vehicles                                | 85 |
|           | Initial Loan to Value                            | 85 |
|           | Vehicle Brand                                    | 85 |
|           | Vehicle Condition                                | 85 |
| CHAPTER 5 | GENERAL INFORMATION OF THE NOTES                 | 86 |
| 5.1       | Fees and expenses in respect of the Trust Assets | 86 |
| 5.2       | Dates                                            | 86 |
| 5.3       | General Information of the Notes                 | 89 |
|           | (1) Description of the Notes                     | 89 |
|           | (2) Summary of the Notes                         | 89 |