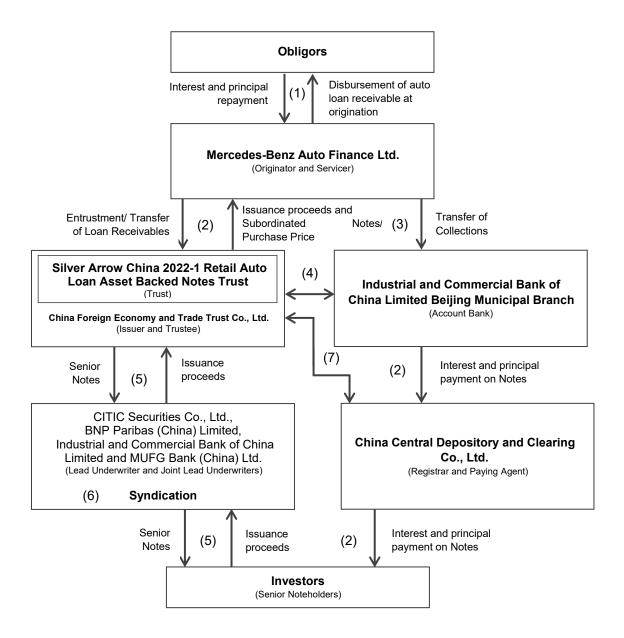

#### CONTENTS

| CLAUSE    |      | P.                                                                                                               | AGE |
|-----------|------|------------------------------------------------------------------------------------------------------------------|-----|
| IMPORTA   |      | IOTICE                                                                                                           | 1   |
| CHAPTER 1 | R    | SK FACTORS                                                                                                       | 16  |
| 1.1       |      | Risk of limited recourse over the Trust Assets and countermeasures                                               | 16  |
| 1.2       |      | Risks faced by the Trust Assets and countermeasures                                                              | 16  |
|           | (1)  | Concentration risk and countermeasures                                                                           | 16  |
|           | (2)  | Credit risk of Loan Receivables and countermeasures                                                              | 16  |
|           | (3)  | Prepayment risk of Loan Receivables and countermeasures                                                          | 17  |
|           | (4)  | Risk arising from inability to change mortgage right registrations and countermeasures                           | 18  |
|           | (5)  | Risk of devaluation of Financed Vehicles and countermeasures                                                     | 18  |
|           | (6)  | Risk arising if the beneficiaries of the Loan Collateral remain the same and countermeasures                     | 21  |
| 1.3       |      | Transaction structure risk and countermeasures                                                                   | 21  |
| 1.4       |      | Liquidity risk and countermeasures                                                                               | 22  |
| 1.5       |      | Interest rate risk and countermeasures                                                                           | 22  |
| 1.6       |      | Legal risk                                                                                                       | 22  |
|           | (1)  | General                                                                                                          | 22  |
|           | (2)  | Impact of the PRC Law                                                                                            | 22  |
| 1.7       |      | Operational risk and countermeasures                                                                             | 30  |
| 1.8       |      | Counterparty risk and countermeasures                                                                            | 30  |
| 1.9       |      | The Priority of Payment and the order of loss on each class of Notes upon the occurrence of an Enforcement Event | 30  |
| 1.10      |      | The Operational risks during the Revolving Period and Mitigant                                                   | 31  |
| 1.11      |      | The Risks that the quality of the assets purchasable may decline during the Revolving Period and Mitigant        | 31  |
| 1.12      |      | Change of Information Comparing to the Registration Application Report                                           | 31  |
| CHAPTER 2 | 2 TF | RANSACTION STRUCTURE INFORMATION                                                                                 | 33  |
| 2.1       |      | Transaction Diagrams                                                                                             | 33  |
|           | (1)  | Structure diagram                                                                                                | 33  |
|           | (2)  | The specific transaction process is as follows:                                                                  | 35  |
| 2.2       |      | Overview of the Transaction Parties                                                                              | 37  |

|     | (1)  | Grantor, Originator and Servicer                                                                                                         | 37 |
|-----|------|------------------------------------------------------------------------------------------------------------------------------------------|----|
|     | (2)  | Issuer and Trustee                                                                                                                       | 48 |
|     | (3)  | Account Bank                                                                                                                             | 51 |
|     | (4)  | Lead Underwriter                                                                                                                         | 52 |
|     | (5)  | Joint Lead Underwriters                                                                                                                  | 52 |
|     | (6)  | Accounting Advisor                                                                                                                       | 55 |
|     | (7)  | Rating Agencies                                                                                                                          | 55 |
|     | (8)  | Tax Advisor                                                                                                                              | 57 |
|     | (9)  | Legal Advisor                                                                                                                            | 57 |
|     | (10) | Declarations of securitisation transaction experience and default record and declarations of affiliation of the main Transaction Parties | 58 |
| 2.3 |      | Rights and obligations of the Transaction Parties                                                                                        | 62 |
| 2.4 |      | Allocation mechanism of cash-flow                                                                                                        | 65 |
|     | (1)  | Accounts opened                                                                                                                          | 65 |
|     | (2)  | Sequence of cash payments                                                                                                                | 66 |
| 2.5 |      | Credit enhancement                                                                                                                       | 70 |
|     | (1)  | Overcollateralisation                                                                                                                    | 70 |
|     | (2)  | Yield Supplement Overcollateralisation Amount                                                                                            | 70 |
|     | (3)  | Creation of the General Reserve Account                                                                                                  | 70 |
|     | (4)  | Excess spread                                                                                                                            | 71 |
|     | (5)  | Subordination                                                                                                                            | 71 |
|     | (6)  | Creation of the Commingling Reserve Account                                                                                              | 71 |
|     | (7)  | Creation of Accumulation Account                                                                                                         | 72 |
| 2.6 |      | Form of organisation and rights of the Noteholders' Meeting                                                                              | 72 |
|     | (1)  | Noteholders' Meeting                                                                                                                     | 72 |
|     | (2)  | Convening Noteholders' Meetings                                                                                                          | 72 |
|     | (3)  | Voting                                                                                                                                   | 73 |
|     | (4)  | Mode                                                                                                                                     | 73 |
|     | (5)  | Unanimous Resolutions and Special Resolutions                                                                                            | 73 |
|     | (6)  | Written resolutions                                                                                                                      | 74 |
|     | (7)  | Unanimous decision                                                                                                                       | 74 |
|     | (8)  | Notice                                                                                                                                   | 74 |