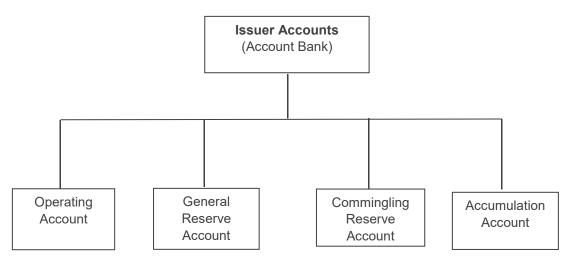

#### Account Bank INDUSTRIAL AND COMMERCIAL BANK OF CHINA BEIJING MUNICIPAL BRANCH

Registered Address: Building B, Tianyin Mansion, No. 2 Fuxingmen Street (S), Xicheng District, Beijing, People's Republic of China Person in charge: Huang Li Contact persons: Yang Wang, Zhengyu Liu, Jianhao Li Telephone: +86 10 6599 3626, +86 10 6552 0431, +86 10 6551 1506 Fax: +86 10 6599 3766 Post code:100031 Website: www.bj.icbc.com.cn