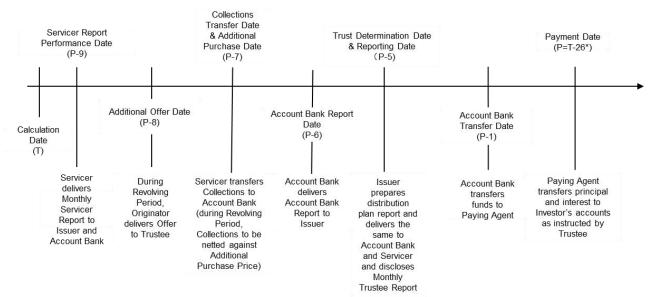

|           | (9) Quorum                                       | 75 |
|-----------|--------------------------------------------------|----|
| 2.7       | Cash flow chart                                  | 75 |
| CHAPTER 3 | <b>OVERALL INFORMATION OF THE PORTFOLIO</b>      | 78 |
| CHAPTER 4 | DISTRIBUTION INFORMATION OF THE PORTFOLIO        | 80 |
| 4.1       | Loan Distribution                                | 80 |
|           | Original Principal Balance                       | 80 |
|           | Outstanding Principal Balance                    | 80 |
|           | CBIRC Five Categories                            | 80 |
|           | Interest Rate Type                               | 81 |
|           | Effective Interest Rate                          | 81 |
|           | Secured Loan                                     | 81 |
|           | Original Term                                    | 81 |
|           | Seasoning                                        | 81 |
|           | Remaining Term                                   | 82 |
|           | Payment Method Type                              | 82 |
|           | Repayment Type                                   | 82 |
| 4.2       | Borrower Distribution                            | 82 |
|           | Age                                              | 82 |
|           | Annual Income                                    | 82 |
|           | Industry Sector                                  | 83 |
|           | Geographic Region                                | 83 |
|           | Credit Score                                     | 84 |
| 4.3       | Financed Vehicles                                | 85 |
|           | Initial Loan to Value                            | 85 |
|           | Vehicle Brand                                    | 85 |
|           | Vehicle Condition                                | 85 |
| CHAPTER 5 | GENERAL INFORMATION OF THE NOTES                 | 86 |
| 5.1       | Fees and expenses in respect of the Trust Assets | 86 |
| 5.2       | Dates                                            | 86 |
| 5.3       | General Information of the Notes                 | 89 |
|           | (1) Description of the Notes                     | 89 |
|           | (2) Summary of the Notes                         | 89 |