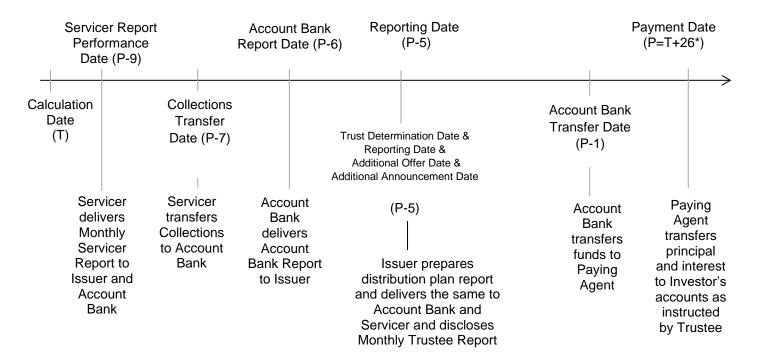

|           | (9) Quorum                                       | 71 |
|-----------|--------------------------------------------------|----|
| 2.7       | Cash flow chart                                  | 72 |
| CHAPTER 3 | 3 OVERALL INFORMATION OF THE PORTFOLIO           | 74 |
| CHAPTER 4 | 4 DISTRIBUTION INFORMATION OF THE PORTFOLIO      | 75 |
| 4.1       | Loan Distribution                                | 75 |
|           | Original Principal Balance                       | 75 |
|           | Outstanding Principal Balance                    | 75 |
|           | CBIRC Five Categories                            | 75 |
|           | Interest Rate Type                               | 76 |
|           | Effective Interest Rate                          | 76 |
|           | Secured Loan                                     | 76 |
|           | Original Term                                    | 76 |
|           | Seasoning                                        | 76 |
|           | Remaining Term                                   | 77 |
|           | Payment Method Type                              | 77 |
|           | Repayment Type                                   | 77 |
| 4.2       | Borrower Distribution                            | 77 |
|           | Age                                              | 77 |
|           | Annual Income                                    | 78 |
|           | Industry Sector                                  | 78 |
|           | Geographic Region                                | 79 |
|           | Credit Score                                     | 80 |
| 4.3       | Financed Vehicles                                | 80 |
|           | Initial Loan to Value                            | 80 |
|           | Vehicle Brand                                    | 80 |
|           | Vehicle Condition                                | 81 |
| CHAPTER 5 | 5 GENERAL INFORMATION OF THE NOTES               | 82 |
| 5.1       | Fees and expenses in respect of the Trust Assets | 82 |
| 5.2       | Dates                                            | 82 |
| 5.3       | General Information of the Notes                 | 85 |
|           | (1) Description of the Notes                     | 85 |
|           | (2) Summary of the Notes                         | 86 |