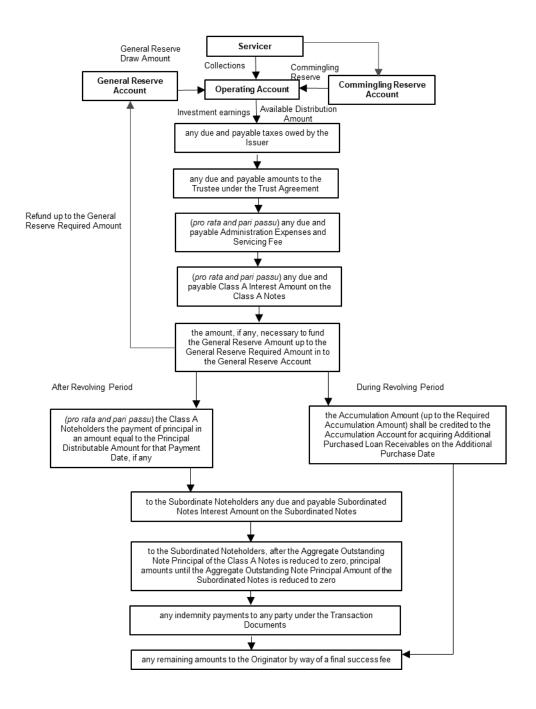

Mitigating Factors. Although the Trust Assets are the only source of payment on the Notes, there is certain credit enhancement in the Transaction in order to support repayment of the Notes under various scenarios, including worse than expected performance of the Entrusted Loan Receivables and certain unexpected disruptions which may cause the Issuer to receive less Collections than expected. Such credit enhancement includes the General Reserve Account that will be funded at the Closing Date, the Commingling Reserve Account that will be funded by the Originator upon the occurrence of a Commingling Reserve Trigger Event, subordination, overcollateralisation and excess spread.

Mitigating Factors. In this Transaction, the following measures will be adopted to mitigate this risk: (i) the Originator has completed adequate system development regarding the revolving mechanism based on the internal structuring experiences adopted in the international revolving securitisation products of MBAFC's shareholder - Daimler AG. Adequate system test and simulation have been adopted to ensure that each additional purchase can be carried out successfully; (ii) the Originator selects the Additional Purchased Loan Receivables to comply with the Eligibility Criteria as of the initial Cut-Off Date to ensure the similar characteristics of the Portfolio. The Additional Purchased Loan Receivables comply with the relevant representations and warrants made by the Originator; (iii)During the Revolving Period, the Servicer shall comply strictly with the relevant information disclosure rules. The Servicer shall disclose the amounts of the additional Loan Receivables to be purchased in the Monthly Servicer Report. In addition, the Servicer shall inform, in writing or per email, the Issuer of the details of the Additional Purchased Loan Receivables on the date as agreed in the Trust Agreement; and (iv) in respect of the replenishment during the Revolving Period, this Transaction has adopted the Yield Supplement Overcollateralisation Amount, which is to be drawn on a monthly basis and supplements the shortfall of the amount distributable to the Accumulation Account when such amount is lower than the Accumulation Amount, and to certain extent mitigates the prepayment risks arising from the early termination of the Revolving Period.