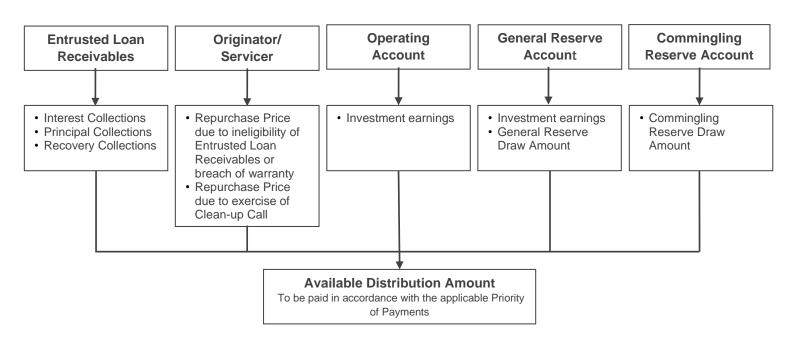

Mitigating Factors. Although the Trust Assets are the only source of payment on the Notes, there is certain credit enhancement in the Transaction in order to support repayment of the Notes under various scenarios, including worse than expected performance of the Entrusted Loan Receivables and certain unexpected disruptions which may cause the Issuer to receive less Collections than expected. Such credit enhancement includes the General Reserve Account that will be funded at the Closing Date, the Commingling Reserve Account that will be funded by the Originator upon the occurrence of a Commingling Reserve Trigger Event, subordination, overcollateralisation and excess spread.