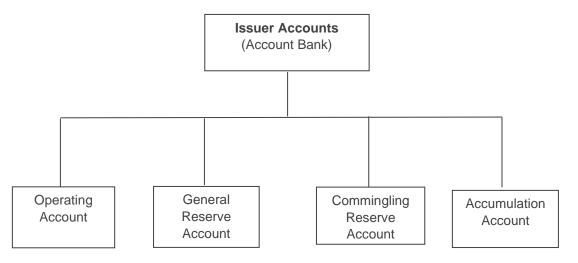

Mitigating Factors. Although the Trust Assets are the only source of payment on the Notes, there is certain credit enhancement in the Transaction in order to support repayment of the Notes under various scenarios, including worse than expected performance of the Entrusted Loan Receivables and certain unexpected disruptions which may cause the Issuer to receive less Collections than expected. Such credit enhancement includes the General Reserve Account that will be funded at the Closing Date, the Commingling Reserve Account that will be funded by the Originator upon the occurrence of a Commingling Reserve Trigger Event, subordination, overcollateralisation and excess spread.