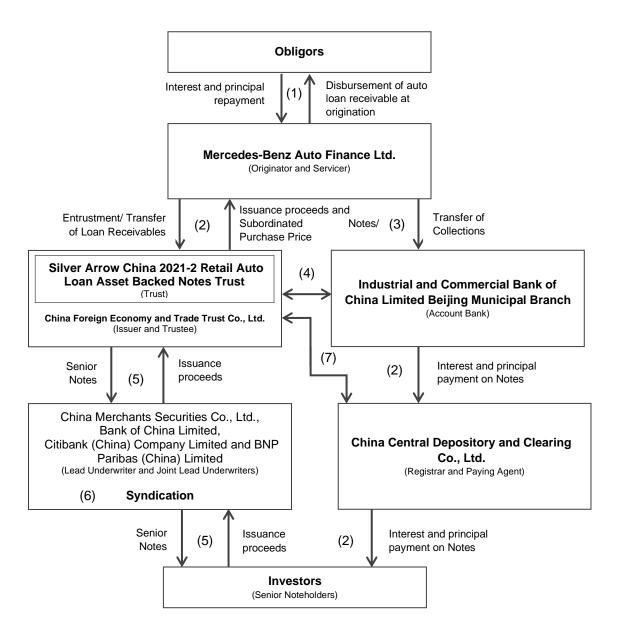

## **CONTENTS**

| CLAUSE    |      | · · · · · · · · · · · · · · · · · · ·                                                                            | PAGE    |
|-----------|------|------------------------------------------------------------------------------------------------------------------|---------|
| IMPORTA   | NT N | NOTICE                                                                                                           | 1       |
| CHAPTER ' | 1 RI | ISK FACTORS                                                                                                      | 16      |
| 1.1       |      | Risk of limited recourse over the Trust Assets and countermeasures                                               | 16      |
| 1.2       |      | Risks faced by the Trust Assets and countermeasures                                                              | 16      |
|           | (1)  | Concentration risk and countermeasures                                                                           | 16      |
|           | (2)  | Credit risk of Loan Receivables and countermeasures                                                              | 16      |
|           | (3)  | Prepayment risk of Loan Receivables and countermeasures                                                          | 17      |
|           | (4)  | Risk arising from inability to change mortgage right registrations and countermeasures                           | 17      |
|           | (5)  | Risk of devaluation of Financed Vehicles and countermeasures                                                     | 18      |
|           | (6)  | Risk arising if the beneficiaries of the Loan Collateral remain the same and countermeasures                     | 21      |
| 1.3       |      | Transaction structure risk and countermeasures                                                                   | 21      |
| 1.4       |      | Liquidity risk and countermeasures                                                                               | 21      |
| 1.5       |      | Interest rate risk and countermeasures                                                                           | 22      |
| 1.6       |      | Legal risk                                                                                                       | 22      |
|           | (1)  | General                                                                                                          | 22      |
|           | (2)  | Impact of the PRC Law                                                                                            | 22      |
| 1.7       |      | Operational risk and countermeasures                                                                             | 29      |
| 1.8       |      | Counterparty risk and countermeasures                                                                            | 30      |
| 1.9       |      | The Priority of Payment and the order of loss on each class of Notes upon the occurrence of an Enforcement Event | 30      |
| 1.10      |      | The Operational risks during the Revolving Period and Mitigant                                                   | 30      |
| 1.11      |      | The Risks that the quality of the assets purchasable may decline during the Revolving Period and Mitigant        | 9<br>31 |
| 1.12      |      | Change of Information Comparing to the Registration Application Report                                           | 31      |
| CHAPTER 2 | 2 TF | RANSACTION STRUCTURE INFORMATION                                                                                 | 32      |
| 2.1       |      | Transaction Diagrams                                                                                             | 32      |
|           | (1)  | Structure diagram                                                                                                | 32      |
|           | (2)  | The specific transaction process is as follows:                                                                  | 34      |
| 2.2       |      | Overview of the Transaction Parties                                                                              | 35      |

|     | (1)  | Grantor, Originator and Servicer                                                                                                         | 35 |
|-----|------|------------------------------------------------------------------------------------------------------------------------------------------|----|
|     | (2)  | Issuer and Trustee                                                                                                                       | 46 |
|     | (3)  | Account Bank                                                                                                                             | 49 |
|     | (4)  | Lead Underwriter                                                                                                                         | 50 |
|     | (5)  | Joint Lead Underwriters                                                                                                                  | 50 |
|     | (6)  | Accounting Advisor                                                                                                                       | 52 |
|     | (7)  | Rating Agencies                                                                                                                          | 53 |
|     | (8)  | Tax Advisor                                                                                                                              | 54 |
|     | (9)  | Legal Advisor                                                                                                                            | 55 |
|     | (10) | Declarations of securitisation transaction experience and default record and declarations of affiliation of the main Transaction Parties | 56 |
| 2.3 |      | Rights and obligations of the Transaction Parties                                                                                        | 59 |
| 2.4 |      | Allocation mechanism of cash-flow                                                                                                        | 62 |
|     | (1)  | Accounts opened                                                                                                                          | 62 |
|     | (2)  | Sequence of cash payments                                                                                                                | 63 |
| 2.5 |      | Credit enhancement                                                                                                                       | 67 |
|     | (1)  | Overcollateralisation                                                                                                                    | 67 |
|     | (2)  | Yield Supplement Overcollateralisation Amount                                                                                            | 67 |
|     | (3)  | Creation of the General Reserve Account                                                                                                  | 67 |
|     | (4)  | Excess spread                                                                                                                            | 68 |
|     | (5)  | Subordination                                                                                                                            | 68 |
|     | (6)  | Creation of the Commingling Reserve Account                                                                                              | 68 |
|     | (7)  | Creation of Accumulation Account                                                                                                         | 69 |
| 2.6 |      | Form of organisation and rights of the Noteholders' Meeting                                                                              | 69 |
|     | (1)  | Noteholders' Meeting                                                                                                                     | 69 |
|     | (2)  | Convening Noteholders' Meetings                                                                                                          | 69 |
|     | (3)  | Voting                                                                                                                                   | 70 |
|     | (4)  | Mode                                                                                                                                     | 70 |
|     | (5)  | Unanimous Resolutions and Special Resolutions                                                                                            | 70 |
|     | (6)  | Written resolutions                                                                                                                      | 71 |
|     | (7)  | Unanimous decision                                                                                                                       | 71 |
|     | (8)  | Notice                                                                                                                                   | 71 |