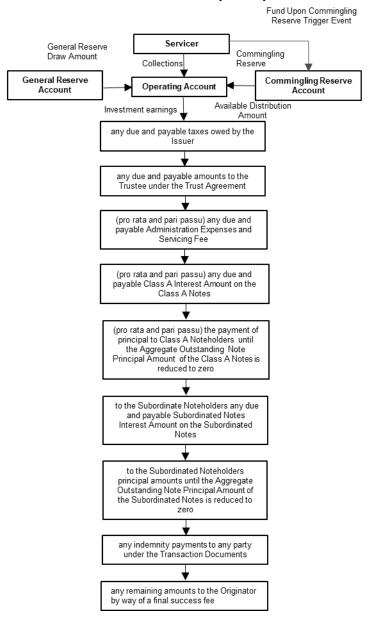

|     | (1)  | Grantor, Originator and Servicer                                                                                                         | 35 |
|-----|------|------------------------------------------------------------------------------------------------------------------------------------------|----|
|     | (2)  | Issuer and Trustee                                                                                                                       | 46 |
|     | (3)  | Account Bank                                                                                                                             | 49 |
|     | (4)  | Lead Underwriter                                                                                                                         | 50 |
|     | (5)  | Joint Lead Underwriters                                                                                                                  | 50 |
|     | (6)  | Accounting Advisor                                                                                                                       | 52 |
|     | (7)  | Rating Agencies                                                                                                                          | 53 |
|     | (8)  | Tax Advisor                                                                                                                              | 54 |
|     | (9)  | Legal Advisor                                                                                                                            | 55 |
|     | (10) | Declarations of securitisation transaction experience and default record and declarations of affiliation of the main Transaction Parties | 56 |
| 2.3 |      | Rights and obligations of the Transaction Parties                                                                                        | 59 |
| 2.4 |      | Allocation mechanism of cash-flow                                                                                                        | 62 |
|     | (1)  | Accounts opened                                                                                                                          | 62 |
|     | (2)  | Sequence of cash payments                                                                                                                | 63 |
| 2.5 |      | Credit enhancement                                                                                                                       | 67 |
|     | (1)  | Overcollateralisation                                                                                                                    | 67 |
|     | (2)  | Yield Supplement Overcollateralisation Amount                                                                                            | 67 |
|     | (3)  | Creation of the General Reserve Account                                                                                                  | 67 |
|     | (4)  | Excess spread                                                                                                                            | 68 |
|     | (5)  | Subordination                                                                                                                            | 68 |
|     | (6)  | Creation of the Commingling Reserve Account                                                                                              | 68 |
|     | (7)  | Creation of Accumulation Account                                                                                                         | 69 |
| 2.6 |      | Form of organisation and rights of the Noteholders' Meeting                                                                              | 69 |
|     | (1)  | Noteholders' Meeting                                                                                                                     | 69 |
|     | (2)  | Convening Noteholders' Meetings                                                                                                          | 69 |
|     | (3)  | Voting                                                                                                                                   | 70 |
|     | (4)  | Mode                                                                                                                                     | 70 |
|     | (5)  | Unanimous Resolutions and Special Resolutions                                                                                            | 70 |
|     | (6)  | Written resolutions                                                                                                                      | 71 |
|     | (7)  | Unanimous decision                                                                                                                       | 71 |
|     | (8)  | Notice                                                                                                                                   | 71 |

|           | (9) Quorum                                       | 71 |
|-----------|--------------------------------------------------|----|
| 2.7       | Cash flow chart                                  | 72 |
| CHAPTER 3 | 3 OVERALL INFORMATION OF THE PORTFOLIO           | 74 |
| CHAPTER 4 | 4 DISTRIBUTION INFORMATION OF THE PORTFOLIO      | 75 |
| 4.1       | Loan Distribution                                | 75 |
|           | Original Principal Balance                       | 75 |
|           | Outstanding Principal Balance                    | 75 |
|           | CBIRC Five Categories                            | 75 |
|           | Interest Rate Type                               | 76 |
|           | Effective Interest Rate                          | 76 |
|           | Secured Loan                                     | 76 |
|           | Original Term                                    | 76 |
|           | Seasoning                                        | 76 |
|           | Remaining Term                                   | 77 |
|           | Payment Method Type                              | 77 |
|           | Repayment Type                                   | 77 |
| 4.2       | Borrower Distribution                            | 77 |
|           | Age                                              | 77 |
|           | Annual Income                                    | 78 |
|           | Industry Sector                                  | 78 |
|           | Geographic Region                                | 79 |
|           | Credit Score                                     | 80 |
| 4.3       | Financed Vehicles                                | 80 |
|           | Initial Loan to Value                            | 80 |
|           | Vehicle Brand                                    | 80 |
|           | Vehicle Condition                                | 81 |
| CHAPTER 5 | 5 GENERAL INFORMATION OF THE NOTES               | 82 |
| 5.1       | Fees and expenses in respect of the Trust Assets | 82 |
| 5.2       | Dates                                            | 82 |
| 5.3       | General Information of the Notes                 | 85 |
|           | (1) Description of the Notes                     | 85 |
|           | (2) Summary of the Notes                         | 86 |