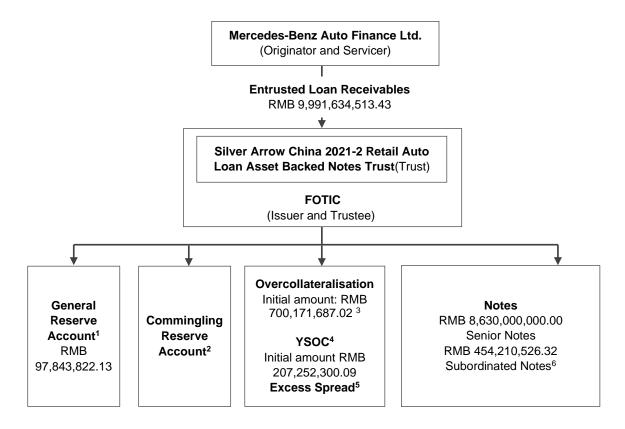

## **GENERAL INFORMATION OF THE NOTES**

|                                              | Class A Notes                                                                    | Subordinated Notes    | Total                   |
|----------------------------------------------|----------------------------------------------------------------------------------|-----------------------|-------------------------|
| Note Principal Amount                        | RMB<br>8,630,000,000.00                                                          | RMB<br>454,210,526.32 | RMB<br>9,084,210,526.32 |
| Nominal Value of each<br>Note                | RMB 100                                                                          | N/A                   |                         |
| Interest Rate                                | Fixed interest rate, to<br>be determined<br>through the book<br>building process | Fixed interest rate   |                         |
| Percentage of total Note<br>Principal Amount | 95%                                                                              | 5%                    | 100.0%                  |
| Percentage of total Loan<br>Principal Amount | 86.37%                                                                           | 4.55%                 | 90.92%                  |
| Legal Maturity Date                          | 26 February 2028                                                                 | 26 February 2028      |                         |
| Ratings<br>China Bond Ratings                | AAAsf                                                                            | N/A                   |                         |
| S&P Global (China)<br>Ratings                | AAAspc(sf)                                                                       | N/A                   |                         |

Mitigating Factors. Although the Trust Assets are the only source of payment on the Notes, there is certain credit enhancement in the Transaction in order to support repayment of the Notes under various scenarios, including worse than expected performance of the Entrusted Loan Receivables and certain unexpected disruptions which may cause the Issuer to receive less Collections than expected. Such credit enhancement includes the General Reserve Account that will be funded at the Closing Date, the Commingling Reserve Account that will be funded by the Originator upon the occurrence of a Commingling Reserve Trigger Event, subordination, overcollateralisation and excess spread.

Mitigating Factors. In this Transaction, the following measures will be adopted to mitigate this risk: (i) the Originator has completed adequate system development regarding the revolving mechanism based on the internal structuring experiences adopted in the international revolving securitisation products of MBAFC's shareholder - Daimler AG. Adequate system test and simulation have been adopted to ensure that each additional purchase can be carried out successfully; (ii) the Originator selects the Additional Purchased Loan Receivables to comply with the Eligibility Criteria as of the initial Cut-Off Date to ensure the similar characteristics of the Portfolio. The Additional Purchased Loan Receivables comply with the relevant representations and warrants made by the Originator; (iii)During the Revolving Period, the Servicer shall comply strictly with the relevant information disclosure rules. The Servicer shall disclose the amounts of the additional Loan Receivables to be purchased in the Monthly Servicer Report. In addition, the Servicer shall inform, in writing or per email, the Issuer of the details of the Additional Purchased Loan Receivables on the date as agreed in the Trust Agreement; and (iv) in respect of the replenishment during the Revolving Period, this Transaction has adopted the Yield Supplement Overcollateralisation Amount, which is to be drawn on a monthly basis and supplements the shortfall of the amount distributable to the Accumulation Account when such amount is lower than the Accumulation Amount, and to certain extent mitigates the prepayment risks arising from the early termination of the Revolving Period.