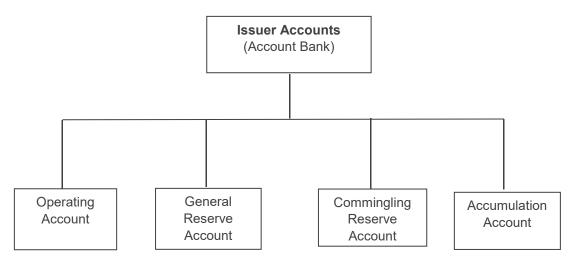

Mitigating Factors. Although the Trust Assets are the only source of payment on the Notes, there is certain credit enhancement in the Transaction in order to support repayment of the Notes under various scenarios, including worse than expected performance of the Entrusted Loan Receivables and certain unexpected disruptions which may cause the Issuer to receive less Collections than expected. Such credit enhancement includes the General Reserve Account that will be funded at the Closing Date, the Commingling Reserve Account that will be funded by the Originator upon the occurrence of a Commingling Reserve Trigger Event, subordination, overcollateralisation and excess spread.