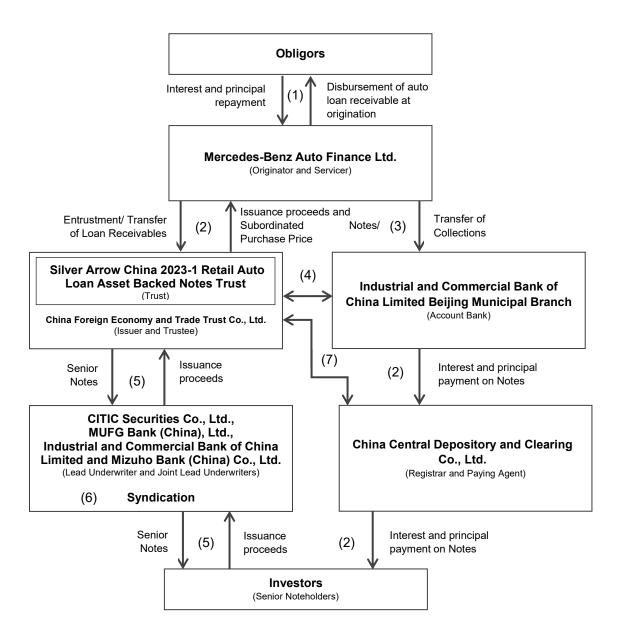

# **CONTENTS**

| CLAUSE    |      | PA                                                                                                               | AGE |
|-----------|------|------------------------------------------------------------------------------------------------------------------|-----|
| IMPORTA   | NT : | NOTICE                                                                                                           | 1   |
| CHAPTER 1 | l R  | ISK FACTORS                                                                                                      | 2   |
| 1.1       |      | Risk of limited recourse over the Trust Assets and countermeasures                                               | 2   |
| 1.2       |      | Risks faced by the Trust Assets and countermeasures                                                              | 2   |
|           | (1)  | Concentration risk and countermeasures                                                                           | 2   |
|           | (2)  | Credit risk of Loan Receivables and countermeasures                                                              | 2   |
|           | (3)  | Prepayment risk of Loan Receivables and countermeasures                                                          | 3   |
|           | (4)  | Risk arising from inability to change mortgage right registrations and countermeasures                           | 4   |
|           | (5)  | Risk of devaluation of Financed Vehicles and countermeasures                                                     | 4   |
|           | (6)  | Risk arising if the beneficiaries of the Loan Collateral remain the same and countermeasures                     | 6   |
| 1.3       |      | Transaction structure risk and countermeasures                                                                   | 7   |
| 1.4       |      | Liquidity risk and countermeasures                                                                               | 7   |
| 1.5       |      | Interest rate risk and countermeasures                                                                           | 7   |
| 1.6       |      | Legal risk                                                                                                       | 8   |
|           | (1)  | General8                                                                                                         |     |
|           | (2)  | Impact of the PRC Law                                                                                            | 8   |
| 1.7       |      | Operational risk and countermeasures                                                                             | 15  |
| 1.8       |      | Counterparty risk and countermeasures                                                                            | 16  |
| 1.9       |      | The Priority of Payment and the order of loss on each class of Notes upon the occurrence of an Enforcement Event | 16  |
| 1.10      |      | The Operational risks during the Revolving Period and Mitigant                                                   | 16  |
| 1.11      |      | The Risks that the quality of the assets purchasable may decline during the Revolving Period and Mitigant        | 16  |
| 1.12      |      | Change of Information Comparing to the Registration Application Report                                           | 17  |
| CHAPTER 2 | 2 TI | RANSACTION STRUCTURE INFORMATION                                                                                 | 18  |
| 2.1       |      | Transaction Diagrams                                                                                             | 18  |
|           | (1)  | Structure diagram                                                                                                | 18  |
|           | (2)  | The specific transaction process is as follows:                                                                  | 20  |
| 2.2       |      | Overview of the Transaction Parties                                                                              | 22  |

|     | (1)  | Grantor, Originator and Servicer                                                                                                         | 22 |
|-----|------|------------------------------------------------------------------------------------------------------------------------------------------|----|
|     | (2)  | Issuer and Trustee                                                                                                                       | 33 |
|     | (3)  | Account Bank                                                                                                                             | 36 |
|     | (4)  | Lead Underwriter                                                                                                                         | 37 |
|     | (5)  | Joint Lead Underwriters                                                                                                                  | 38 |
|     | (6)  | Accounting Advisor                                                                                                                       | 40 |
|     | (7)  | Rating Agencies                                                                                                                          | 40 |
|     | (8)  | Tax Advisor                                                                                                                              | 42 |
|     | (9)  | Legal Advisor                                                                                                                            | 42 |
|     | (10) | Declarations of securitisation transaction experience and default record and declarations of affiliation of the main Transaction Parties | 44 |
| 2.3 |      | Rights and obligations of the Transaction Parties                                                                                        | 48 |
| 2.4 |      | Allocation mechanism of cash-flow                                                                                                        | 51 |
|     | (1)  | Accounts opened                                                                                                                          | 51 |
|     | (2)  | Sequence of cash payments                                                                                                                | 52 |
| 2.5 |      | Credit enhancement                                                                                                                       | 56 |
|     | (1)  | Overcollateralisation                                                                                                                    | 56 |
|     | (2)  | Yield Supplement Overcollateralisation Amount                                                                                            | 56 |
|     | (3)  | Creation of the General Reserve Account                                                                                                  | 56 |
|     | (4)  | Excess spread                                                                                                                            | 57 |
|     | (5)  | Subordination                                                                                                                            | 57 |
|     | (6)  | Creation of the Commingling Reserve Account                                                                                              | 57 |
|     | (7)  | Creation of Accumulation Account                                                                                                         | 58 |
| 2.6 |      | Form of organisation and rights of the Noteholders' Meeting                                                                              | 58 |
|     | (1)  | Noteholders' Meeting                                                                                                                     | 58 |
|     | (2)  | Convening Noteholders' Meetings                                                                                                          | 58 |
|     | (3)  | Voting                                                                                                                                   | 59 |
|     | (4)  | Mode                                                                                                                                     | 59 |
|     | (5)  | Unanimous Resolutions and Special Resolutions                                                                                            | 59 |
|     | (6)  | Written resolutions                                                                                                                      | 60 |
|     | (7)  | Unanimous decision                                                                                                                       | 60 |
|     | (8)  | Notice                                                                                                                                   | 60 |