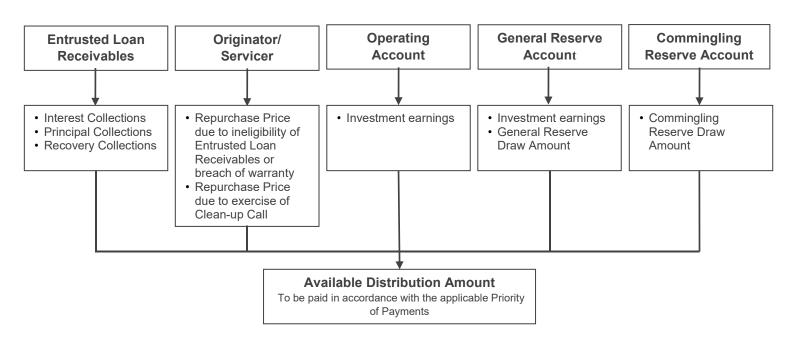

Mitigating Factors. Although the Trust Assets are the only source of payment on the Notes, there is certain credit enhancement in the Transaction in order to support repayment of the Notes under various scenarios, including worse than expected performance of the Entrusted Loan Receivables and certain unexpected disruptions which may cause the Issuer to receive less Collections than expected. Such credit enhancement includes the General Reserve Account that will be funded at the Closing Date, the Commingling Reserve Account that will be funded by the Originator upon the occurrence of a Commingling Reserve Trigger Event, subordination, overcollateralisation and excess spread.