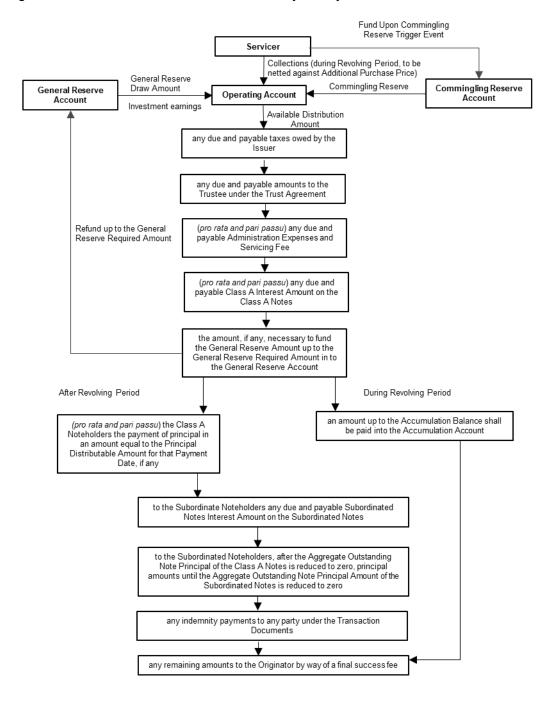

Mitigating Factors. Although the Trust Assets are the only source of payment on the Notes, there is certain credit enhancement in the Transaction in order to support repayment of the Notes under various scenarios, including worse than expected performance of the Entrusted Loan Receivables and certain unexpected disruptions which may cause the Issuer to receive less Collections than expected. Such credit enhancement includes the General Reserve Account that will be funded at the Closing Date, the Commingling Reserve Account that will be funded by the Originator upon the occurrence of a Commingling Reserve Trigger Event, subordination, overcollateralisation and excess spread.

Mitigating Factors. In this Transaction, the following measures will be adopted to mitigate this risk: (i) the Originator has completed adequate system development regarding the revolving mechanism based on the internal structuring experiences adopted in the international revolving securitisation products of MBAFC's shareholder - Mercedes-Benz Group AG. Adequate system test and simulation have been adopted to ensure that each additional purchase can be carried out successfully; (ii) the Originator selects the Additional Purchased Loan Receivables to comply with the Eligibility Criteria as of the initial Cut-Off Date to ensure the similar characteristics of the Portfolio. The Additional Purchased Loan Receivables comply with the relevant representations and warrants made by the Originator; (iii) During the Revolving Period, the Servicer shall comply strictly with the relevant information disclosure rules. The Servicer shall disclose the amounts of the additional Loan Receivables to be purchased in the Monthly Servicer Report. In addition, the Servicer shall inform, in writing or per email, the Issuer of the details of the Additional Purchased Loan Receivables on the date as agreed in the Trust Agreement; and (iv) in respect of the replenishment during the Revolving Period, this Transaction has adopted the Yield Supplement Overcollateralisation Amount, which will provide certain supplement for the Accumulation Amount, and thus to a certain extent mitigates the prepayment risks arising from the early termination of the Revolving Period.