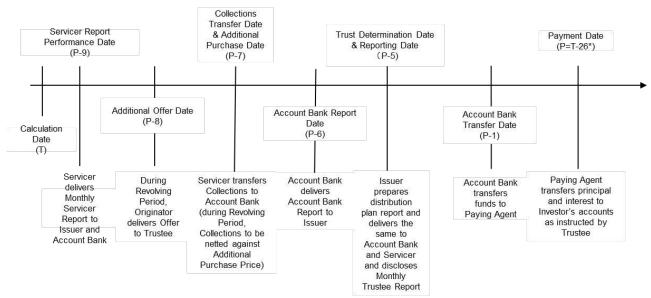

|         | (3)        | The venue for book building and specific address                 | 77 |
|---------|------------|------------------------------------------------------------------|----|
| 5.4     |            | Risk retention                                                   | 77 |
| CHAPTER | 6 O        | PINIONS OF THE INTERMEDIARY AGENCIES                             | 78 |
| 6.1     |            | Abstract of the Due Diligence Report and Legal Opinion           | 78 |
|         | (1)        | Abstract of the Due Diligence Report                             | 78 |
|         | (2)        | Abstract of the Legal Opinion                                    | 79 |
| 6.2     |            | Abstract of the Accounting Opinion                               | 84 |
| 6.3     |            | Abstract of the Rating Reports and the Tax Opinion               | 85 |
|         | (1)        | China Bond Ratings – abstract of rating report                   | 85 |
|         | (2)        | S&P Global (China) Ratings – abstract of rating report           | 87 |
|         | (3)        | Abstract of the Tax Opinion                                      | 88 |
| CHAPTER | <b>7</b> O | N-GOING ARRANGEMENTS                                             | 91 |
| 7.1     |            | Follow-up rating arrangements                                    | 91 |
|         | (1)        | Basic Opinions on the Rating                                     | 91 |
|         | (2)        | Arrangement of Follow-up Ratings                                 | 91 |
|         | (3)        | China Bond Ratings - follow-up rating arrangement                | 91 |
|         | (4)        | S&P Global (China) Ratings - follow-up rating arrangement        | 91 |
| 7.2     |            | Information disclosure arrangements during the Life of the Notes | 92 |
|         | (1)        | Information disclosure method                                    | 92 |
|         | (2)        | Timing and content of information disclosures                    | 92 |
|         | (3)        | Information disclosure system of Noteholders' Meeting            | 93 |
|         | (4)        | The access to information on asset pool                          | 93 |
| CHAPTER | 8 G        | ENERAL INFORMATION OF THE TRANSACTION DOCUMENTS                  | 95 |
| 8.1     |            | Transaction Parties and Transaction Documents Diagram            | 95 |
| 8.2     |            | Main Contents of the Transaction Documents                       | 96 |
|         | (1)        | Trust Agreement                                                  | 96 |
|         | (2)        | Master Definitions and Common Terms Agreement                    | 96 |
|         | (3)        | Servicing Agreement                                              | 96 |
|         | (4)        | Bank Account Agreement                                           | 97 |
|         | (5)        | Underwriting Agreement                                           | 97 |
| CHAPTER | e9 TI      | RUST ASSET SELECTION CRITERIA                                    | 98 |
| 9.1     |            | Eligibility Criteria                                             | 98 |