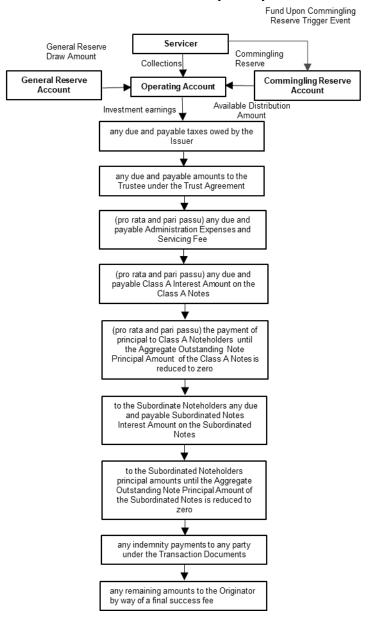

# **GENERAL INFORMATION OF THE NOTES**

|                                              | Class A Notes                                                                    | Subordinated Notes           | Total                   |
|----------------------------------------------|----------------------------------------------------------------------------------|------------------------------|-------------------------|
| Note Principal Amount  Nominal Value of each | RMB<br>6,350,000,000.00<br>RMB 100                                               | RMB<br>334,210,526.31<br>N/A | RMB<br>6,684,210,526.31 |
| Note                                         |                                                                                  |                              |                         |
| Interest Rate                                | Fixed interest rate, to<br>be determined<br>through the book<br>building process | Fixed interest rate          |                         |
| Percentage of total Note<br>Principal Amount | 95%                                                                              | 5%                           | 100.00%                 |
| Percentage of total Loan<br>Principal Amount | 87.64%                                                                           | 4.61%                        | 92.25%                  |
| Legal Maturity Date                          | 26 December 2029                                                                 | 26 December 2029             |                         |
| Ratings<br>China Bond Ratings                | $AAA_{sf}$                                                                       | N/A                          |                         |
| S&P Global (China)<br>Ratings                | $AAA_{spc(sf)}$                                                                  | N/A                          |                         |

|     | (1)  | Grantor, Originator and Servicer                                                                                                         | 22 |
|-----|------|------------------------------------------------------------------------------------------------------------------------------------------|----|
|     | (2)  | Issuer and Trustee                                                                                                                       | 33 |
|     | (3)  | Account Bank                                                                                                                             | 36 |
|     | (4)  | Lead Underwriter                                                                                                                         | 37 |
|     | (5)  | Joint Lead Underwriters                                                                                                                  | 38 |
|     | (6)  | Accounting Advisor                                                                                                                       | 40 |
|     | (7)  | Rating Agencies                                                                                                                          | 40 |
|     | (8)  | Tax Advisor                                                                                                                              | 42 |
|     | (9)  | Legal Advisor                                                                                                                            | 42 |
|     | (10) | Declarations of securitisation transaction experience and default record and declarations of affiliation of the main Transaction Parties | 44 |
| 2.3 |      | Rights and obligations of the Transaction Parties                                                                                        | 48 |
| 2.4 |      | Allocation mechanism of cash-flow                                                                                                        | 51 |
|     | (1)  | Accounts opened                                                                                                                          | 51 |
|     | (2)  | Sequence of cash payments                                                                                                                | 52 |
| 2.5 |      | Credit enhancement                                                                                                                       | 56 |
|     | (1)  | Overcollateralisation                                                                                                                    | 56 |
|     | (2)  | Yield Supplement Overcollateralisation Amount                                                                                            | 56 |
|     | (3)  | Creation of the General Reserve Account                                                                                                  | 56 |
|     | (4)  | Excess spread                                                                                                                            | 57 |
|     | (5)  | Subordination                                                                                                                            | 57 |
|     | (6)  | Creation of the Commingling Reserve Account                                                                                              | 57 |
|     | (7)  | Creation of Accumulation Account                                                                                                         | 58 |
| 2.6 |      | Form of organisation and rights of the Noteholders' Meeting                                                                              | 58 |
|     | (1)  | Noteholders' Meeting                                                                                                                     | 58 |
|     | (2)  | Convening Noteholders' Meetings                                                                                                          | 58 |
|     | (3)  | Voting                                                                                                                                   | 59 |
|     | (4)  | Mode                                                                                                                                     | 59 |
|     | (5)  | Unanimous Resolutions and Special Resolutions                                                                                            | 59 |
|     | (6)  | Written resolutions                                                                                                                      | 60 |
|     | (7)  | Unanimous decision                                                                                                                       | 60 |
|     | (8)  | Notice                                                                                                                                   | 60 |

|           | (9) Quorum                                       | 61 |
|-----------|--------------------------------------------------|----|
| 2.7       | Cash flow chart                                  | 61 |
| CHAPTER 3 | OVERALL INFORMATION OF THE PORTFOLIO             | 63 |
| CHAPTER 4 | DISTRIBUTION INFORMATION OF THE PORTFOLIO        | 65 |
| 4.1       | Loan Distribution                                | 65 |
|           | Original Principal Balance                       | 65 |
|           | Outstanding Principal Balance                    | 65 |
|           | CBIRC Five Categories                            | 65 |
|           | Interest Rate Type                               | 66 |
|           | Effective Interest Rate                          | 66 |
|           | Secured Loan                                     | 66 |
|           | Original Term                                    | 66 |
|           | Seasoning                                        | 66 |
|           | Remaining Term                                   | 67 |
|           | Payment Method Type                              | 67 |
|           | Repayment Type                                   | 67 |
| 4.2       | Borrower Distribution                            | 67 |
|           | Age                                              | 67 |
|           | Annual Income                                    | 67 |
|           | Industry Sector                                  | 68 |
|           | Geographic Region                                | 68 |
|           | Credit Score 69                                  |    |
| 4.3       | Financed Vehicles                                | 69 |
|           | Initial Loan to Value                            | 69 |
|           | Vehicle Brand                                    | 70 |
|           | Vehicle Condition                                | 70 |
| CHAPTER 5 | GENERAL INFORMATION OF THE NOTES                 | 71 |
| 5.1       | Fees and expenses in respect of the Trust Assets | 71 |
| 5.2       | Dates                                            | 71 |
| 5.3       | General Information of the Notes                 | 74 |
|           | (1) Description of the Notes                     | 74 |
|           | (2) Summary of the Notes                         | 74 |

Mitigating Factors. Although the Trust Assets are the only source of payment on the Notes, there is certain credit enhancement in the Transaction in order to support repayment of the Notes under various scenarios, including worse than expected performance of the Entrusted Loan Receivables and certain unexpected disruptions which may cause the Issuer to receive less Collections than expected. Such credit enhancement includes the General Reserve Account that will be funded at the Closing Date, the Commingling Reserve Account that will be funded by the Originator upon the occurrence of a Commingling Reserve Trigger Event, subordination, overcollateralisation and excess spread.