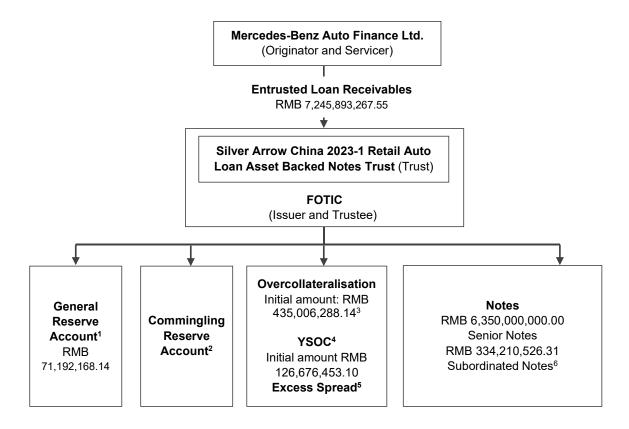

Mitigating Factors. Although the Trust Assets are the only source of payment on the Notes, there is certain credit enhancement in the Transaction in order to support repayment of the Notes under various scenarios, including worse than expected performance of the Entrusted Loan Receivables and certain unexpected disruptions which may cause the Issuer to receive less Collections than expected. Such credit enhancement includes the General Reserve Account that will be funded at the Closing Date, the Commingling Reserve Account that will be funded by the Originator upon the occurrence of a Commingling Reserve Trigger Event, subordination, overcollateralisation and excess spread.

#### 1.3 Transaction structure risk and countermeasures

The Transaction involves many Transaction Parties and its structure is relatively complex, for instance, the application of replenishment provisions. A breach of contract on the part of a Transaction Party or another entity could cause delays or losses with respect to the payment of principal and interest on the Notes.

Mitigating Factors. (i) pursuant to the terms of the Transaction Documents, the Originator has agreed to select the additional Loan Receivables that meet the Eligibility Criteria during the Revolving Period, and the additional Loan Receivables shall also conform to the representations and warranties made by the Originator in respect of the Additional Purchased Loan Receivables. During the Revolving Period, the Servicer shall strictly implement the information disclosure in accordance with the terms of the Transaction Documents and the applicable regulatory requirements; (ii) the Transaction Documents contain express provisions concerning the rights and obligations among the Transaction Parties and provisions concerning the determination of the liability and compensation for improper conduct or breach of contract on the part of such Transaction Party. During the life of the Notes the Trustee will periodically publish a Monthly Trustee Report and occasionally publish any major matters which could affect the interests of the Noteholders. The Rating Agencies will be engaged to provide the initial rating as well as follow-up ratings throughout the life of the Senior Notes.