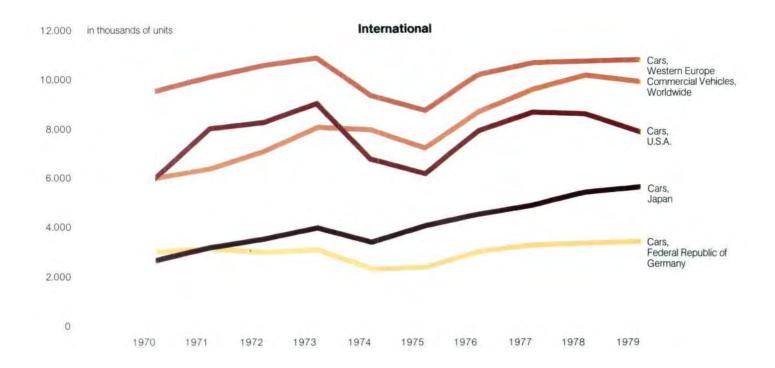

# Automobile Production 1970-1979

Note: Daimler-Benz commercial vehicle-production worldwide.

#### World Trend of Car Business

In early 1979, in almost all industrial countries of Europe and in Japan, overall economic growth guickened. although in the United States there were already indications of a definite slowdown. As the year continued, the drastic price rise for energy and other raw materials and the unsolved problems of long-range oil supply dampened business prospects worldwide. The transfer of real purchasing power from the oil and raw material importing nations to the OPEC countries substantially curtailed the growth opportunities for the industrialized countries.

Demand for cars could not go unaffected by these structural changes. Added to this, the anticipated downturn of business in the high-volume markets took place following an unexpectedly long phase of steadily rising buyer demand.

These changes drastically affected the largest car market, namely that of the United States. The sudden shift of demand to compact, economical cars - and thus also to our Mercedes-Benz cars - drove up the sales of imported makes with higher fuel economy (+16% to 2.3 million units).

Sales of the Japanese mass producers, for example, increased 30% over 1978 to 1.8 million. On the other hand, domestic American manufacturers experienced an 11 % drop in sales to 8.3 million units.

In Western Europe, where sales totaled 10.5 million cars (up 4%) in 1979, Japan's auto industry-with the additional advantage of a very weak yen - was able to extend its market share to 7.2 (last year 6.3)%. The market share of Japanese makes in some of the countries which have no auto industry of their own and are traditionally supplied by European factories is now between 20 and 25%.

The fast-growing penetration of the U.S. market by cars of Japanese origin has occasioned various American organizations to call for the establishment of Japanese factories in the U.S.A., or even for import restrictions upon Japan. Also, there is the danger that if export opportunities to the U.S.A. are curtailed, Japanese carmakers will turn even more to the West European markets to maintain employment of their huge production capacities. Therefore, in Europe, too, protectionist sentiments are on the increase. Both in the U.S.A. and Western Europe we observe this trend with great concern. We object to protectionist measures as a matter of principle but too, because the German auto industry depends on exports for about half of its production, and thus on the free trade of goods.