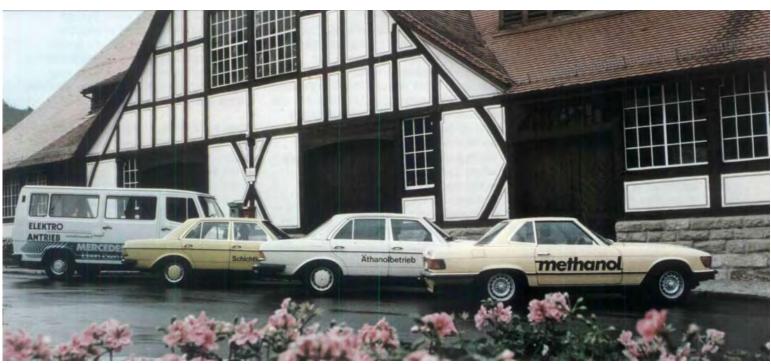

Here was a product or mood picture without important text or figures. It was omitted in the pdffile to improve the usability of the file size.

Hier gab es ein Produkt- oder Stimmungsbild ohne wichtigen Text oder Zahlen. Es wurde in der PDF-Datei weggelassen, um eine nutzerfreundliche Dateigröße zu erreichen.

Here was a product or mood picture without important text or figures. It was omitted in the pdffile to improve the usability of the file size.