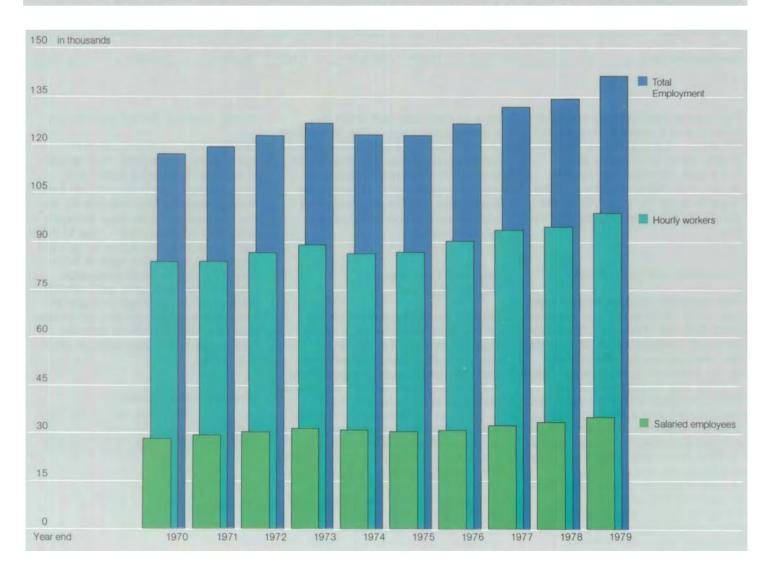

| 4.932   | 4.401   | 4.572   | 4.664   | 4.621   | 4.954   |  |
| Kassel Plant                                                                 | 5.663   | 3.838   | 3.931   | 4.089   | 3.969   | 4.086   |  |
| Bremen Plant                                                                 | 3.924   | 4.099   | 4.293   | 4.727   | 5.994   | 6.571   |  |
| Hamburg-Harburg Plant                                                        | 2.184   | 1.736   | 2.184   | 2.265   | 2.385   | 2.475   |  |
| Hanover                                                                      | 1.078   | 568     | 520     | 478     | -*)     |         |  |
| Branches and Sub-branches in the Federal Republic                            | 15.059  | 14.705  | 14.693  | 15.157  | 15.727  | 16,673  |  |



<sup>\*)</sup> Employes taken over by the newly founded subsidiary Hanomag-Henschel GmbH, Hanover.

### **Social Security**

The Daimler-Benz Provident Fund disbursed 97 (last year 90) million DM for current pension benefits to 28,177 (last year 27,601) pensioners, widows and children. In addition, Daimler-Benz AG paid 20.7 million DM on the basis of direct pension promises. The assistance payments to employees who retired in 1979 averaged 471 (last year 405) DM a month. At the end of 1979, 1,187 former employees, 49% of them foreign, had vested pension rights.

Transition payments totaling 10.7 million DM were made to retired employees or their survivors. Moreover, we were able to assist 5,373 employees with one-time payments in individual cases.

One hundred and fifty million DM was pa