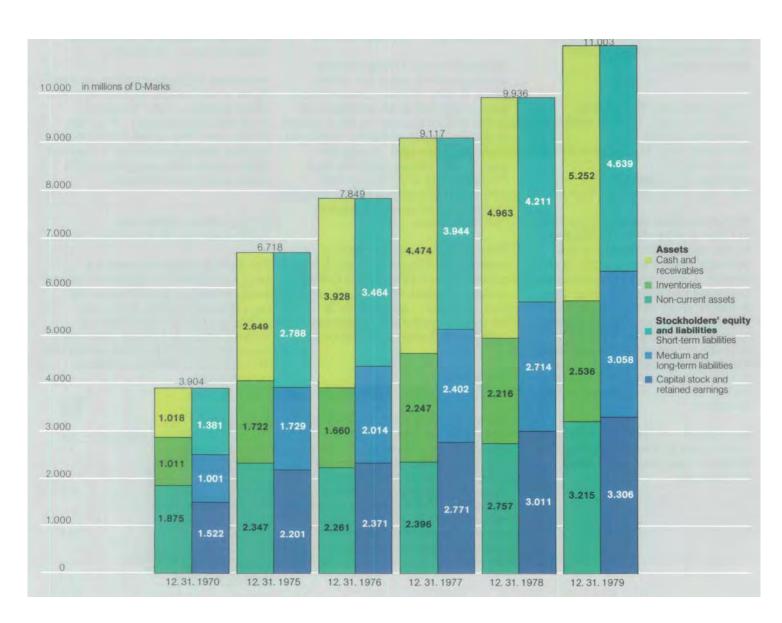

| in % |  |
| Assets                              |      |      |      |      |      |      |  |
| Cash and receivables                | 26,1 | 39,4 | 50,1 | 49,1 | 49,9 | 47,8 |  |
| Inventories                         | 25,9 | 25,6 | 21,1 | 24,6 | 22,3 | 23,0 |  |
| Non-current assets                  | 48,0 | 35,0 | 28,8 | 26,3 | 27,8 | 29,2 |  |
| Stockholders' equity and liabilitie | es   |      |      |      |      |      |  |
| Short-term liabilities              | 35,4 | 41,5 | 44,1 | 43,3 | 42,4 | 42,2 |  |
| Medium and long-term liabilities    | 25,6 | 25,7 | 25,7 | 26,3 | 27,3 | 27,8 |  |
| Capital stock and retained earnings | 39,0 | 32,8 | 30,2 | 30,4 | 30,3 | 30,0 |  |
|                                     |      |      |      |      |      |      |  |



Note - In the exhibit, "Cash and Receivables" were reduced by the allowance for doubtful accounts shown on the liability side of the balance sheet.

### Allowance for Doubtful Accounts 145.9 (last year 165.9) million DM

The allowance for doubtful accounts represents 10% of trade receivables, notes receivable and advance payments to suppliers. It covers the general risk of credit at home and abroad. Because of lower receivables, the allowance for doubtful accounts declined accordingly.

### Reserve for Old-Age Pensions 1,399.0 (last year 1,138.5) million DM Other reserves rose by 200.6 mil-

The increase amounted to 260.5 million DM, of which 125.0 million DM was provided to cover vested benefits of our present work force under the Daimler-Benz Provident Fund.

Provisions totalling 135.5