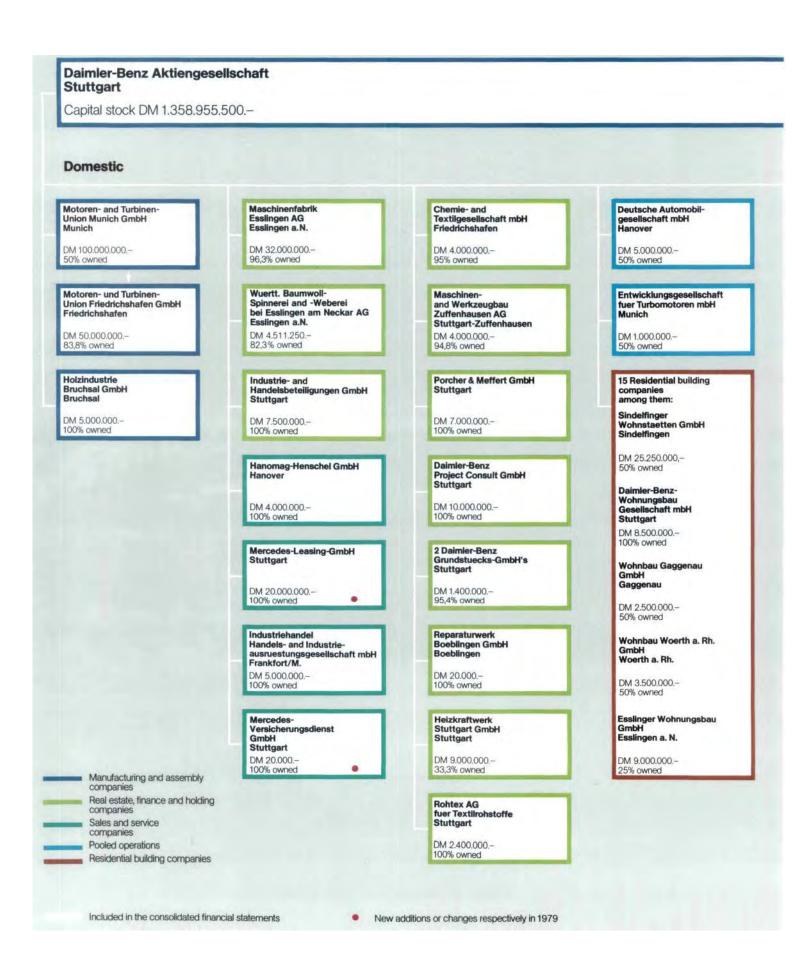

which we intend to further strengthen our position in the Austrian market where we supplied 4,644 commercial vehicles and 7,718 cars in 1979.



In Campinas, the new subplant of Mercedes-Benz do Brasil S.A., bus assembly has begun.
Thus the first step of this large project has been completed.





In October 1979, after the first stage of construction was completed, the new assembly facility for German Motors in Wanaherang/Indonesia went into operation.



Cab assembly at the commercial vehicle facility of Mercedes-Benz Argentina S.A., Buenos Aires.

In Hampton, Virginia, an assembly facility for commercial vehicles is under construction. The first vehicles are scheduled to leave the assembly line sometime during mid-1980.

# Daimler-Benz AG and its Principal Subsidiaries and Affiliates



### Abroad

### Brasfinanz AG

sfr. 7.000.000.-(DM 7,6 million) 100% owned

#### Mercedes-Benz do Brasil S. A. São Bernardo do Campo

Cr \$ 5.000.000.000.-(DM 202,7 million) 100% owned

#### Sociedade Técnica de Fundições Gerais S. A. São Paulo (SOFUNGE)

CR \$ 450.000.000.-(DM 18,2 million) 100% owned

#### Mercedes-Benz Argentina S. A. Buenos Aires

\$a 16.000.000.000.-(DM 17,0 million) 100% owned

.

### EUCLID, Inc. Cleveland, Ohio

US \$ 40.000.000.-(DM 69,3 million) 100% owned

### UCDD (Pty.) Ltd. Pretoria

R 1.500.000.-(DM 3,1 million) 26,7% owned

#### Car Distributors Assembly (Pty.) Ltd. East London (CDA)

R 256.000.-(DM 0,5 million) 100% owned

#### Anambra Motor Manufacturing Co. Ltd. Enugu/Nigeria (ANAMMCO)

N 20.000.000.-(DM 59,7 million) 40% owned)

#### Daimler-Benz Fina