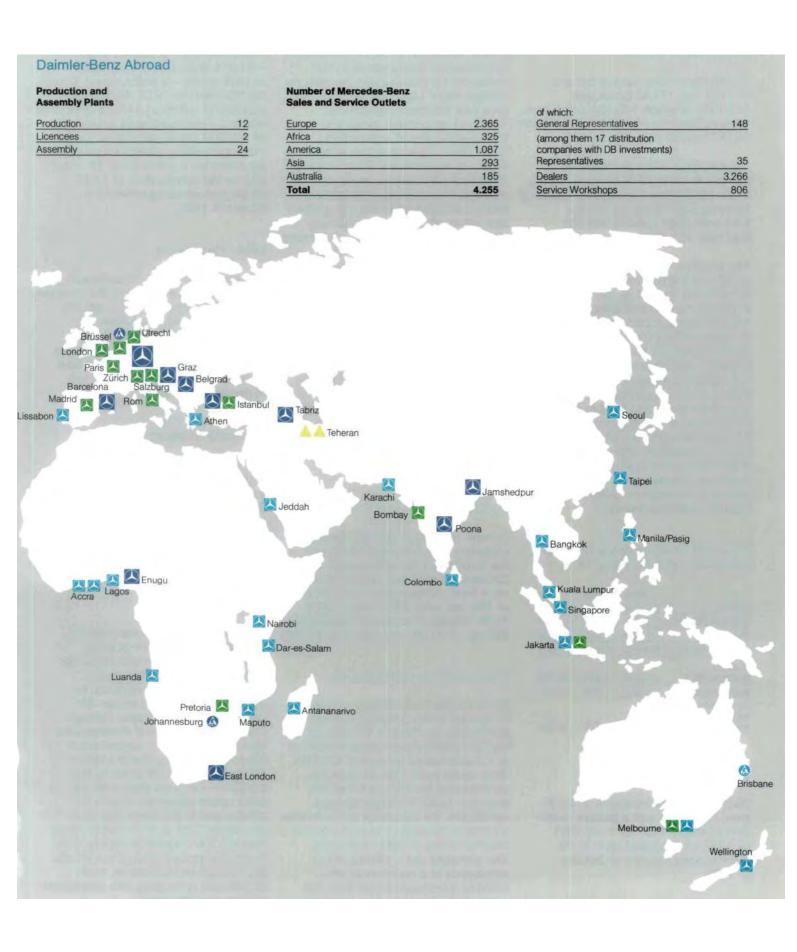

|                |   | Distribution companies                                       |                         |
|                                          |                                                                                                                                                                                    |                | 0 | EUCLID production,<br>assembly and<br>distribution companies | R                       |
|                                          |                                                                                                                                                                                    |                |   | Licencees                                                    | 11                      |



### **Employment and Benefits**

### **Employment Trend**

Worldwide employment at the end of 1979 was 174,431 (last year 167,165), of which 142,164 employees were in Germany (last year 135,275) and 32,267 abroad (last year 31,890).

<u>Daimler-Benz AG</u> also increased its work force in 1979 by about 7,000. In all, 13,914 new employees, including trainees, were hired, so that the total work force grew to 141,401 (last year 134,437).

The proportion of foreign workers on the work force declined slightly from 21.4% to 21.1 %. We assume that large numbers of foreign workers will be needed for a very long time to come and continue to make every effort to integrate them. Besides providing adequate information in their native languages, we offer German courses and undertake efforts to provid