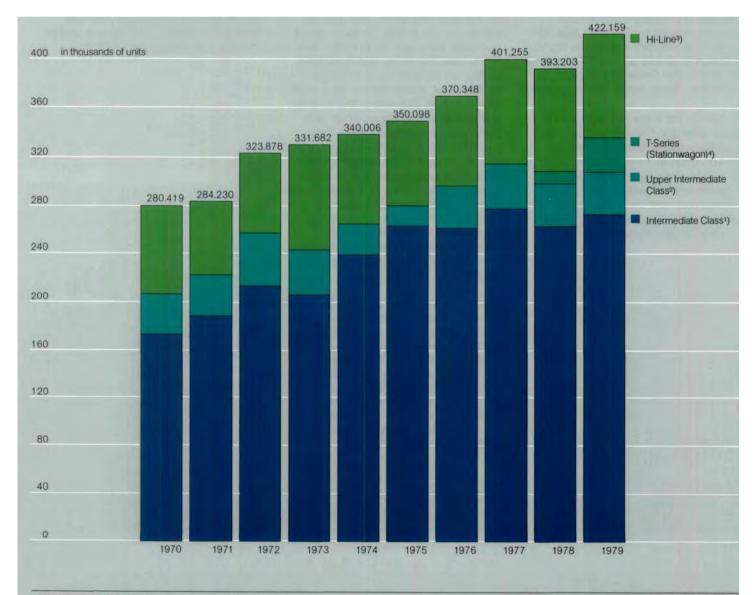

# Automobile Production 1970-1979

Note: Daimler-Benz commercial vehicle-production worldwide.