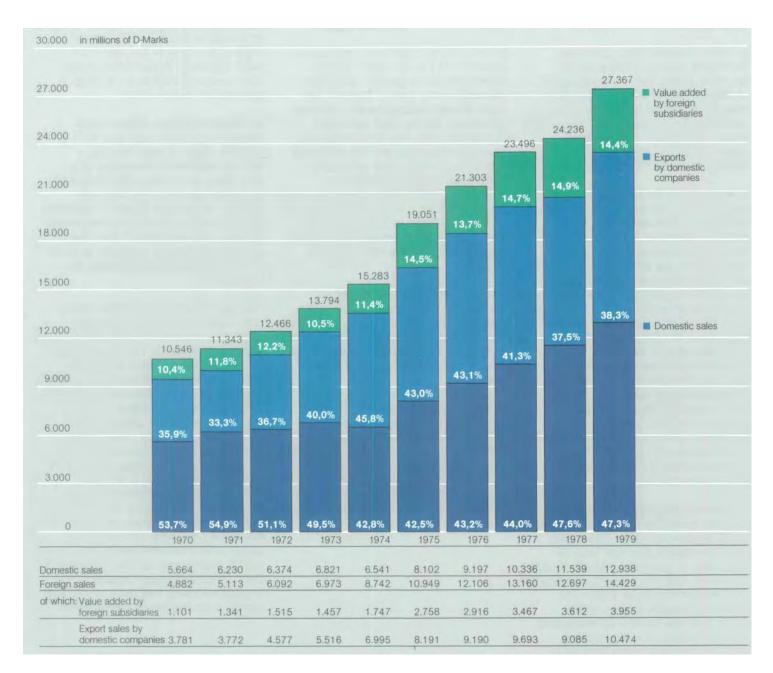

### Sales Upsurge at Home and Abroad

Consolidated sales rose by 12.9% to 27.4 billion DM in 1979, almost doubling in the last six years. Of the sales total, almost 13 billion DM (+ 12.1 %) were accounted for by the domestic market, while foreign sales - exports from the Federal Republic of Germany plus the value added by our foreign production and distribution companies - accounted for 14.4 billion DM (+13.6%).

Daimler-Benz AG alone ran up sales of 23.5 billion DM, the 13.9% increase mostly attributable to the real growth of business volume. The commercial vehicle division increased its share of sales owing to the above-average expansion of its business (see chart on page 14).

The exports of Daimler-Benz AG rose by 15.5% to 10.5 billion DM. Inclusive of domestic sales, three quarters of our sales were in the European market. There was an extraordinary increase of car sales to North America (+21.4% to 2 billion DM). Commercial vehicle deliveries to Neareast countries and North Africa, which had declined since the phenomenal increases of 1974 and 1975, rose again for the first time. Export sales to these regions were up 15.5% to 1.8 billion DM (see chart on page 16). The establishment of credit facilities is taking on growing significance for our business in developing countries which are especially hardhit by the rising price of oil.