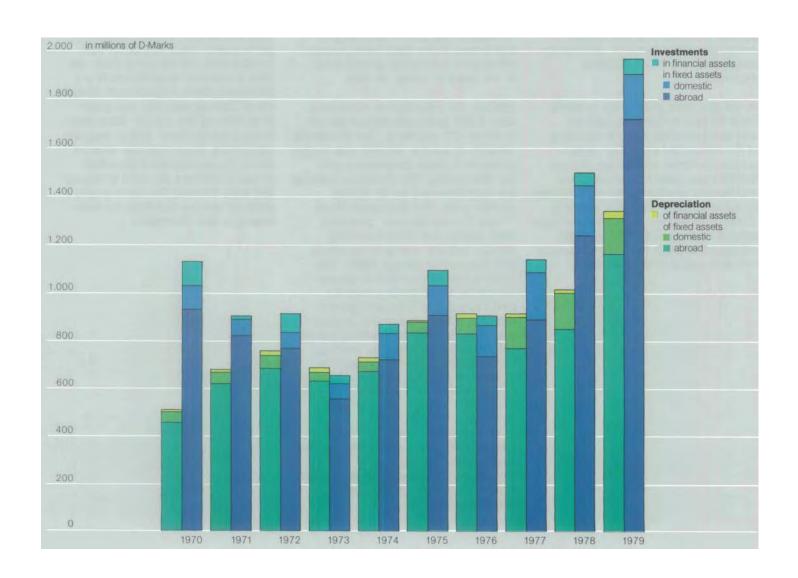

#### Worldwide Capital Spending 1.9 Billion DM

We continued our capital spending program as planned. Worldwide capital spending was 1.9 (last year 1.4) billion DM, the major portion of which - 1.7 (last year 1.2) billion DM was accounted for by domestic companies. The bulk went to the car division, primarily for the continuous expansion of capacities, the production start-up of the new S-class and the introduction of new engines and other components. This underscores our confidence in the future of our products. With our investments in the area of commercial vehicles we have supplemented our model line and further improved the production structure by even more systematic concentration of similar tasks. The efficiencies thus gained also help to safeguard employment in our plants.

With our medium-term capital spending program - approved in the spring of 1979 - at a volume of over 10 billion DM, we will meet the changed demands for our products. The program will enable us not only to improve the engineering and quality of our vehicles, but also their economy. For this purpose, we will add another model to our car line and introduce new conceptions for almost all engines, transmissions and axles. In the commercial vehicle division, the planned investments serve the further improvement and expansion of our product lines. These measures are designed to maintain and improve the high technical standards of our products even under substantially changed conditions.