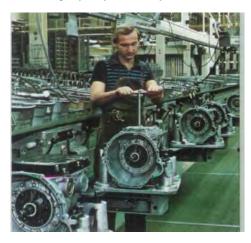

In Western Europe we are the largest manufacturers of trucks over 6 tons GVW. Our German plants raised output in 1979 by 9.1 % to 188,772 vans, trucks, buses and Unimog/MB-trac. Our South American subsidiaries turned out 67,695 units (+1.6%), although a labor dispute stopped production in Brazil for over two weeks. Daimler-Benz manufactured 256,000 (last year 240,000) commercial vehicles worldwide, up 7%.