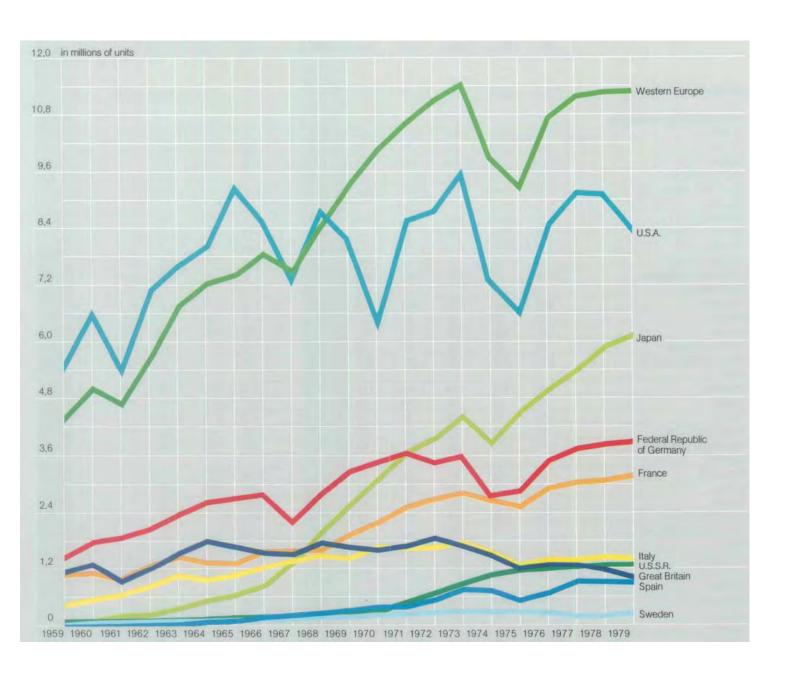

# Automobile Production 1970-1979

Note: Daimler-Benz commercial vehicle-production worldwide.