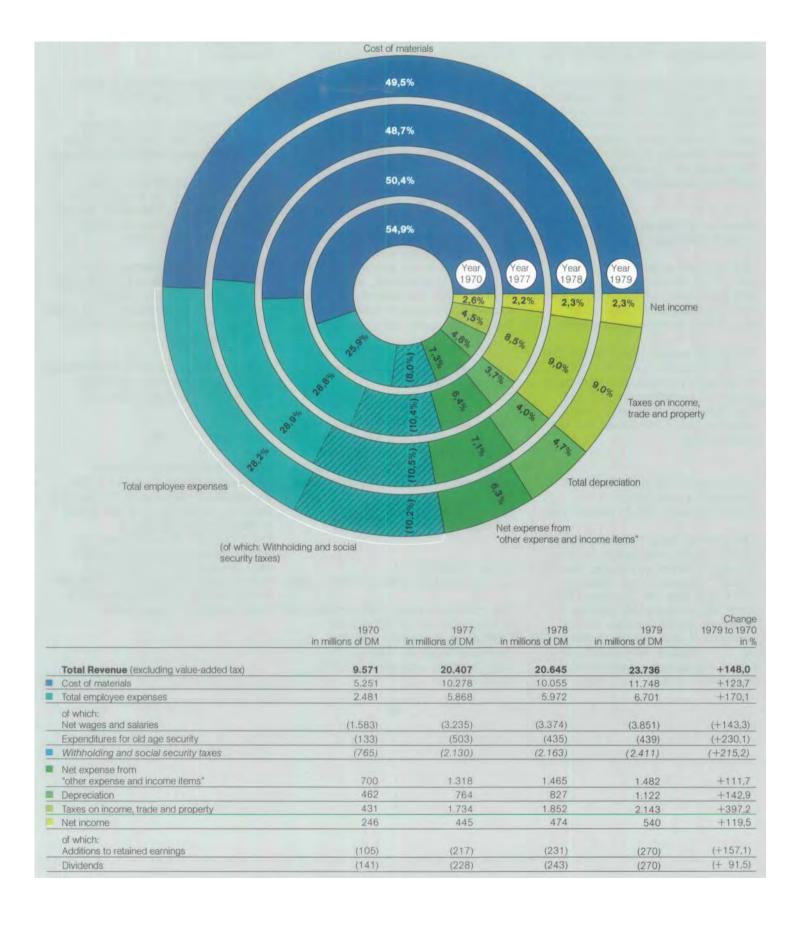

# Automobile Production 1970-1979

Note: Daimler-Benz commercial vehicle-production worldwide.