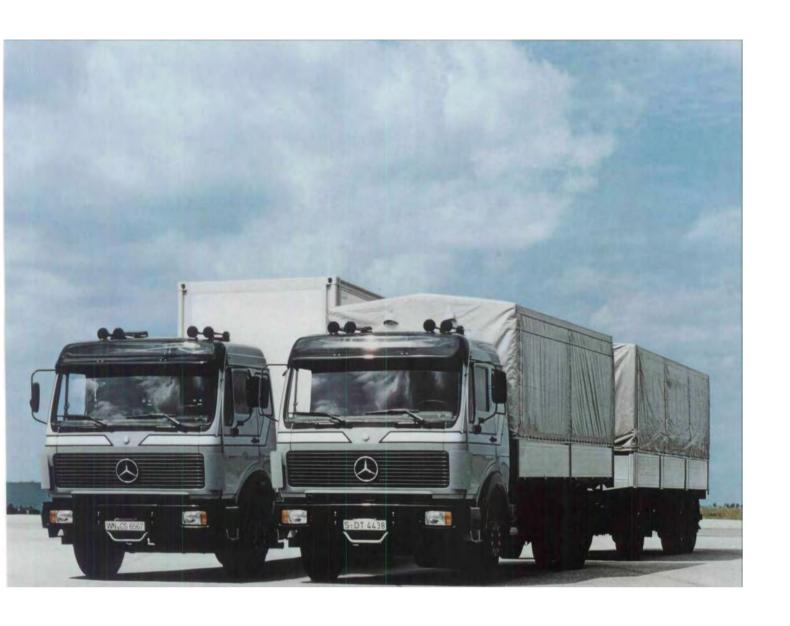

#### **Good Commercial Vehicle Market**

Output and sales of commercial vehicles rose in most West European countries as a result of the capital goods boom. Nevertheless, competition has further stiffened in many parts of the industry. In the American market, the demand fell sharply in the lighter vehicle classes 1 to 5, which use mostly components from large-scale car manufacture. There was, however, gread demand for heavy-duty class 8 trucks. The majority of trucks in class 6 and 7 offered in the U.S.A. still have gasoline engines. This market structure offers interesting potential for fuelsaving diesel commercial vehicles as built by us. But competition can also be expected to grow in this area in the future.

### German Commercial Vehicle Industry

In 1979, commercial vehicle sales in the Federal Republic of Germany also benefited from the growth in the capital goods industry and especially in the construction industry. New registrations were up 9% to 170,000 units. The German makers continued to prevail against strong foreign competition. The market share of foreign-built trucks over 6 tons GVW declined to 8.2 (last year 9.0)% in 1979.

German commercial vehicle exports rose by 5.4% to 178,170 units after falling the two previous years. Overall output in the year under review grew by 7.1 % to 317,169 units, but was still below the volume of 1976.

#### 256,000 Mercedes-Benz Commercial Vehicles Worldwide

In the German market, Daimler-Benz boosted sales by 9.3% to 91,000 commercial vehicles. We consolidated our position particularly in the heavyduty truck market (16 tons and up) and in the 2 to 4 ton GVW van category.

Our exports went up 4.1 % to 97,000 units. Deliveries to the hotly contested European markets posted a better than average increase of 15.7% to 61,500 units in all. Remarkable growth rates were achieved in Great Britain (up 55% to 7,400 units), Switzerland (up 30% to 2,900), Austria (up 18% to 4,600), Belgium (up 11 % to 4,000), France up 9% to 13,700) and Italy (up 9% to 4,900).

In Western Europe we are the largest manufacturers of trucks over 6 tons GVW. Our German plants raised output in 1979 by 9.1 % to 188,772 vans, trucks, buses and Unimog/MB-trac. Our South American subsidiaries turned out 67,695 units (+1.6%), although a labor dispute stopped production in Brazil for over two weeks. Daimler-Benz manufactured 256,000 (last year 240,000) commercial vehicles worldwide, up 7%.