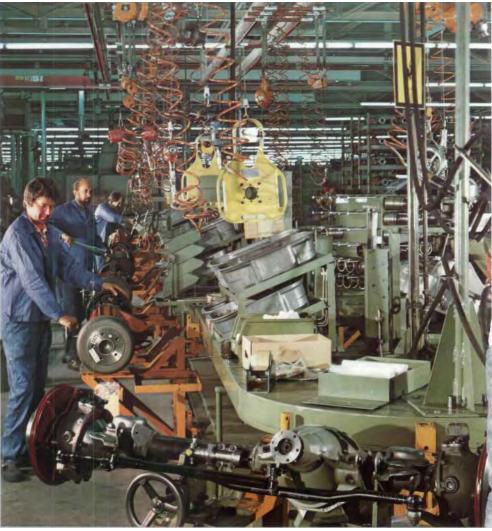

In Western Europe we are the largest manufacturers of trucks over 6 tons GVW. Our German plants raised output in 1979 by 9.1 % to 188,772 vans, trucks, buses and Unimog/MB-trac. Our South American subsidiaries turned out 67,695 units (+1.6%), although a labor dispute stopped production in Brazil for over two weeks. Daimler-Benz manufactured 256,000 (last year 240,000) commercial vehicles worldwide, up 7%.