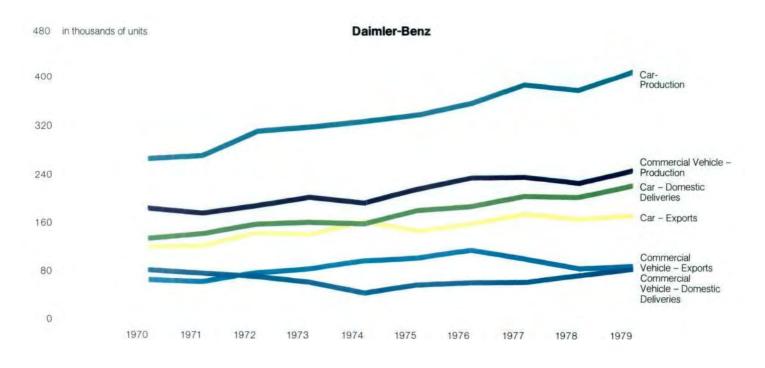

#### Daimler-Benz: Car Output Up

Despite more difficult conditions, Daimler-Benz boosted car sales in 1979. Domestic new car registrations increased by 9.7% to 234,000 units so that our share of the slightly declining overall market advanced to 9.1 (last year 8.2) %. 162,154 units of the intermediate class were newly registered (+8%), with the preponderance of the increment accounted for by the "T" series introduced in 1978 (17,800 stationwagons). The "T" has given us a leading position in the high-quality stationwagon market.

We increased our exports by 3.6% to 183,000 units, almost half of which went to European countries. Our largest markets in Europe are France, Italy, Belgium, the Netherlands and Great Britain. Although we were not fully able to meet the keen demand due to limited availability, our sales in the U.S. market were good; 53,000 cars or 13% more than last year. The enlarged line of diesel cars enjoys growing popularity.

Altogether, we raised our output by 7.4% over last year to 422,159 cars, including diesel cars accounting for more than 200,000 units for the first time.

#### 256,000 Mercedes-Benz Commercial Vehicles Worldwide

In the German market, Daimler-Benz boosted sales by 9.3% to 91,000 commercial vehicles. We consolidated our position particularly in the heavyduty truck market (16 tons and up) and in the 2 to 4 ton GVW van category.

Our exports went up 4.1 % to 97,000 units. Deliveries to the hotly contested European markets posted a better than average increase of 15.7% to 61,500 units in all. Remarkable growth rates were achieved in Great Britain (up 55% to 7,400 units), Switzerland (up 30% to 2,900), Austria (up 18% to 4,600), Belgium (up 11 % to 4,000), France up 9% to 13,700) and Italy (up 9% to 4,900).

In Western Europe we are the largest manufacturers of trucks over 6 tons GVW. Our German plants raised output in 1979 by 9.1 % to 188,772 vans, trucks, buses and Unimog/MB-trac. Our South American subsidiaries turned out 67,695 units (+1.6%), although a labor dispute stopped production in Brazil for over two weeks. Daimler-Benz manufactured 256,000 (last year 240,000) commercial vehicles worldwide, up 7%.