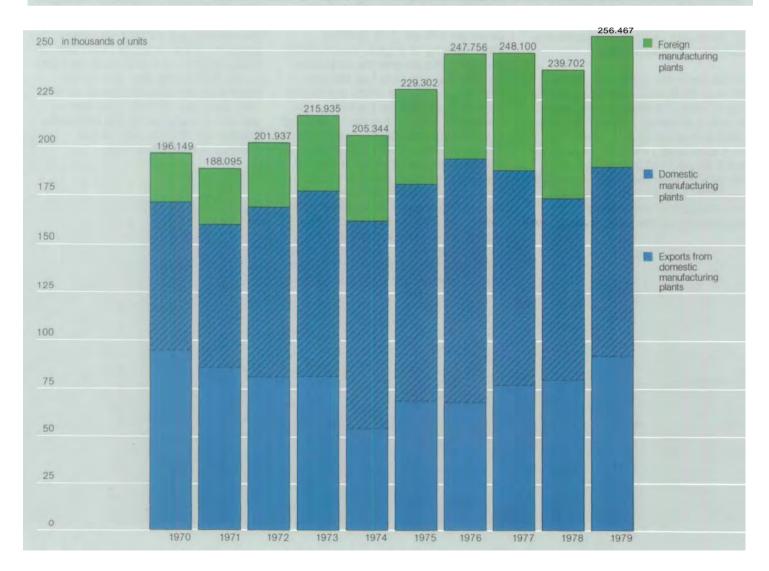

# Automobile Production 1970-1979

Note: Daimler-Benz commercial vehicle-production worldwide.

In Western Europe we are the largest manufacturers of trucks over 6 tons GVW. Our German plants raised output in 1979 by 9.1 % to 188,772 vans, trucks, buses and Unimog/MB-trac. Our South American subsidiaries turned out 67,695 units (+1.6%), although a labor dispute stopped production in Brazil for over two weeks. Daimler-Benz manufactured 256,000 (last year 240,000) commercial vehicles worldwide, up 7%.