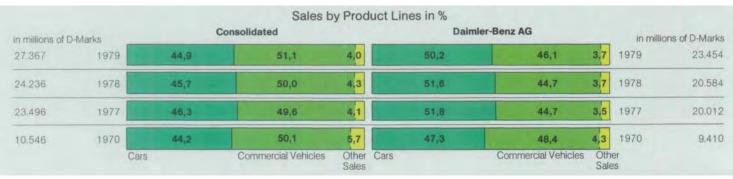

Daimler-Benz AG alone ran up sales of 23.5 billion DM, the 13.9% increase mostly attributable to the real growth of business volume. The commercial vehicle division increased its share of sales owing to the above-average expansion of its business (see chart on page 14).