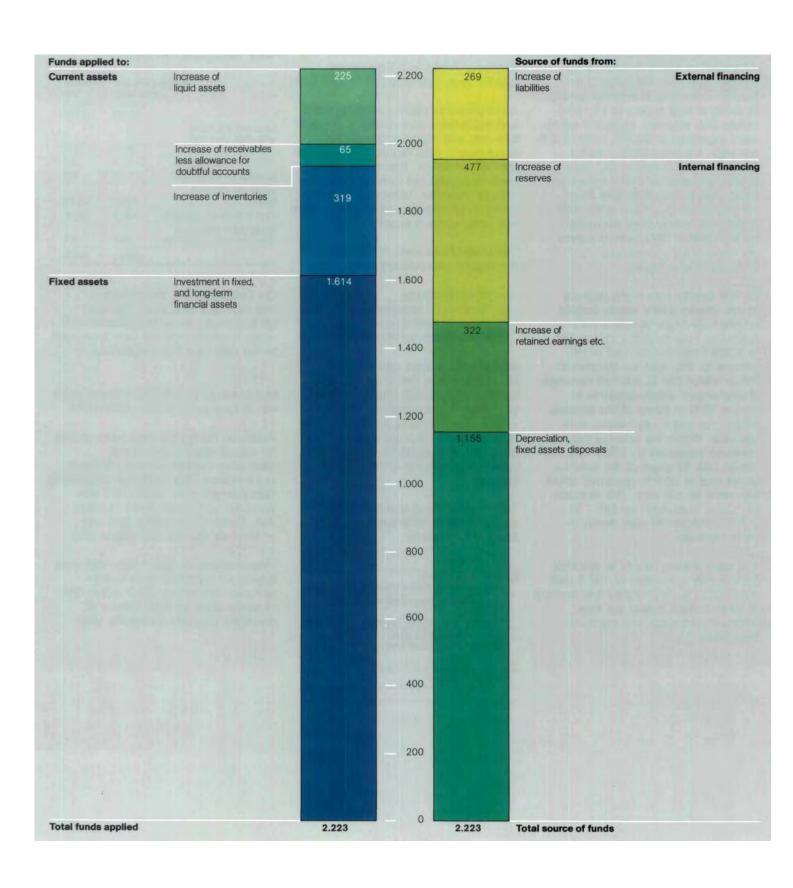

ast year three) leases for buildings and building equipment; rental expenses for the year amounted to 5.4 (last year 5.5) million DM.

### Investments in Affiliated Companies 461.9 (last year 441.3) million DM

Additions during the year were mostly for capital stock increases at Mercedes-Leasing GmbH, Stuttgart (12.0 million DM), at Gelaendefahrzeug Gesellschaft mbH, Graz (16.7 million DM), at Daimler-Benz Holding AG, Zurich (10.8 million DM) and at Mevosa, Madrid (9.7 million DM).

Depreciations of 26.8 million DM were largely for investments in foreign affiliated companies; 23.0 million DM of which were for write-downs of investments made during the year.

### Statement of Source and Application of Funds Daimler-Benz AG

- for the Year ended December 31, 1979 (in millions of D-Marks) -



### Inventories 2,535.6 (last year 2,216.1) million DM

The inventory increase is mostly due to the higher business volume. Moreover, the model changeover to the new S-class was also a factor, as inventories were built up for delivery in the early part of 1980.

The valuation method was unchanged from previous years. Raw materials and supplies were valued at cost. Finished goods include materials, labor and manufacturing overhead (excluding depreciation and administrative expenses). Reasonable deductions were made for obsolete items after long storage or after design changes.

### Trade Accounts Receivable 1,252.4 (last year 1,368.3) million DM Notes Receivable 201.9 (last year 281.3) million DM Receivable from Affiliated Companies 415.3 (last year 314.9) million DM

Total receivables de